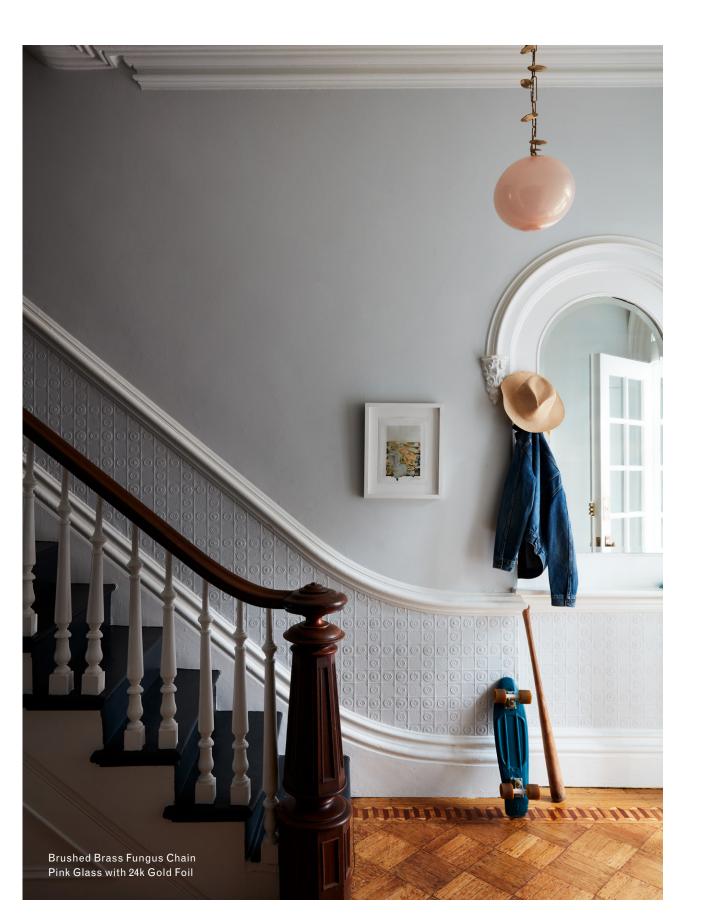

#### DIMENSIONS

Height: To Order Width: 11in / 28 cm Depth: 11in / 28 cm Minimum Drop: 19in / 48cm Weight: 7lb / 3.1kg

# SUSPENSION

Twisted brass chain links. Length cut to order in 3.5in increments, up to 36in included. Cast brass fungus chain available for additional charge.

#### **CANOPY**

Ø5in x H 5.5in Polished domed canopy

## MATERIALS

Machined brass, hand-blown glass, 24k gold foil

#### **BULBS**

G4 / 12v / 1.2w / 2700k / dimmable LED, transformer provided Maximum Fixture Wattage: 1.2w