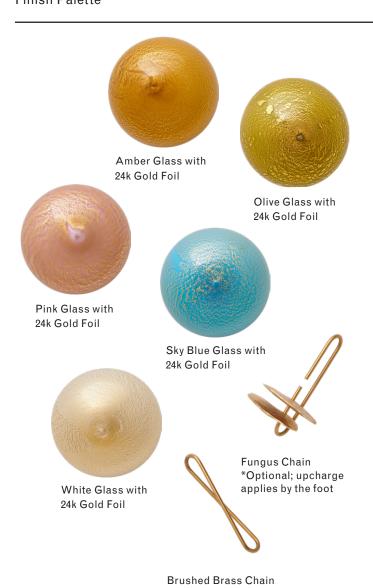

## Finish Palette

# SUSPENSION

Twisted brass chain links. Length cut to order in 3.5in increments, up to 36in included. Cast brass fungus chain available for additional charge.