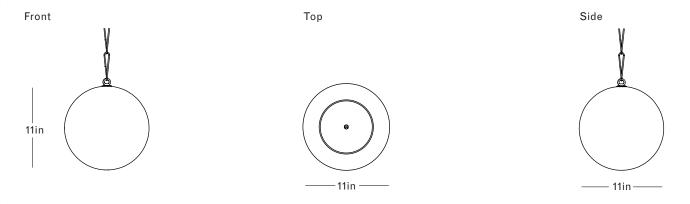

#### DIMENSIONS

Height: To Order Width: 11in / 28 cm Depth: 11in / 28 cm Minimum Drop: 19in / 48cm Weight: 7lb / 3.1kg