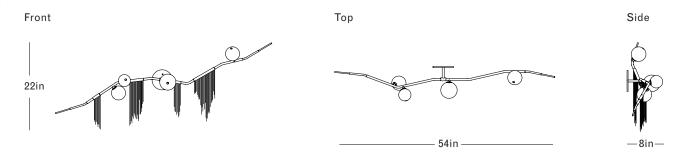

#### DIMENSIONS

Height: 22in / 56cm Width: 54in / 137cm Depth: 8in / 20cm Weight: 12lb / 5.4kg

#### MOUNTING

Ø5in x D.25in Backplate with fixed post