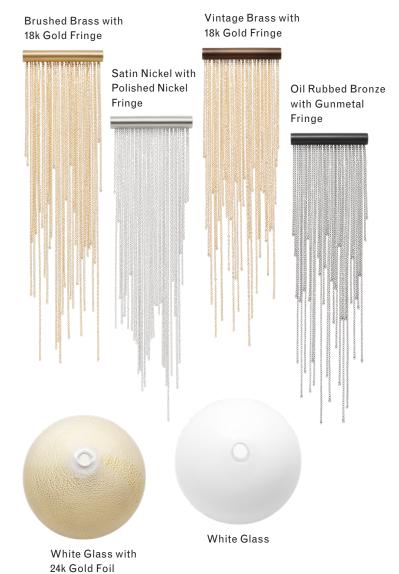

### Finish Palette

#### MATERIALS

Machined brass, hand-blown glass, 24k gold foil