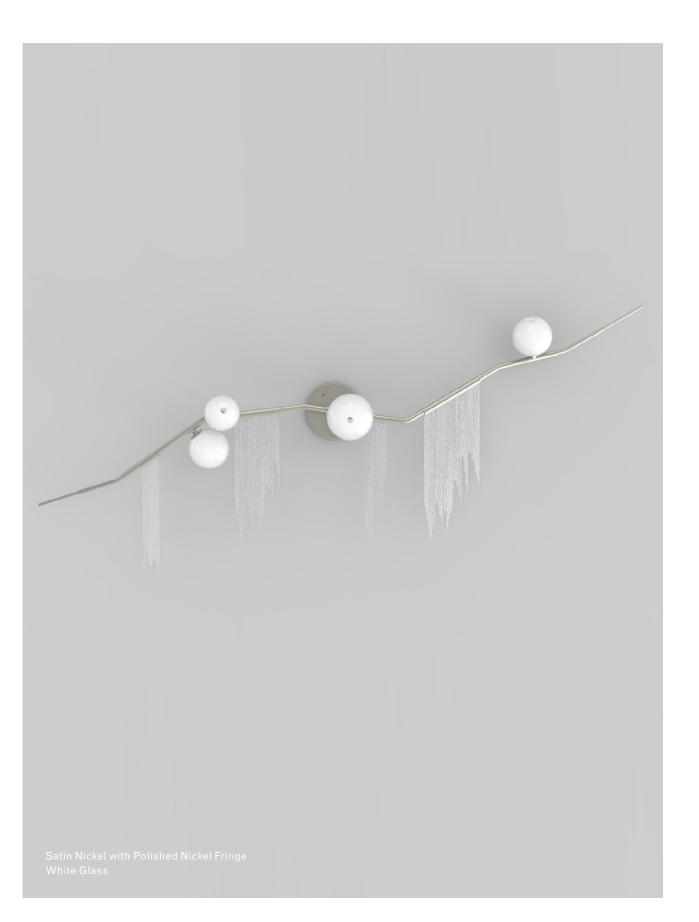

## Inspiration

Cherry Bomb Fringe follows in the footsteps of our Cherry Bomb collection. Inspired by Alexander McQueen's ravaged, rough-hemmed dresses, fine metal fringe cascades from the gnarled, tree-like branches like Spanish moss. The result combines poetry and illumination in a striking, delicate balance.