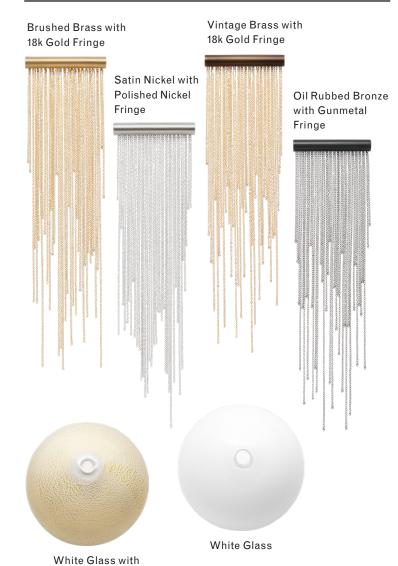

### Finish Palette

24k Gold Foil

## **MATERIALS**

Machined brass, hand-blown glass, 24k gold foil