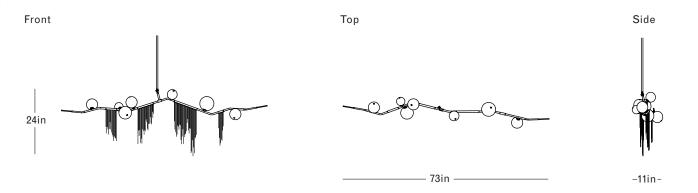

### DIMENSIONS

Height: 24in / 61cm Width: 73in / 185cm Depth: 11in / 28cm Minimum Drop: 28in / 71cm Weight: 14lb / 6kg

### SUSPENSION

Ships with 36in or 72in stem, can be cut to length on site

# CANOPY

Ø5in x H.25in