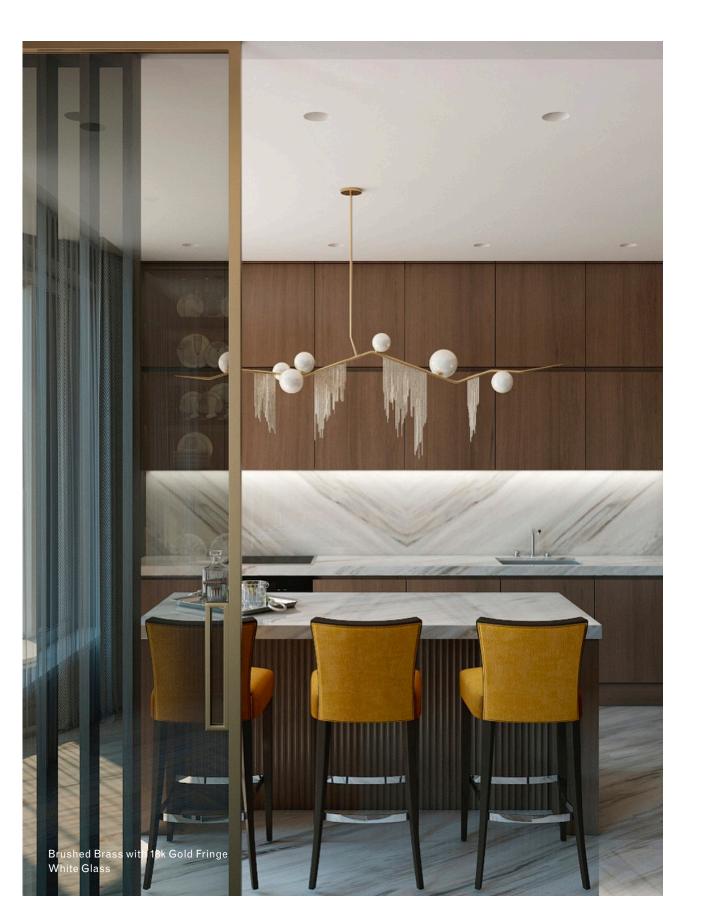

# Inspiration

Cherry Bomb Fringe follows in the footsteps of our Cherry Bomb collection. Inspired by Alexander McQueen's ravaged, rough-hemmed dresses, fine metal fringe cascades from the gnarled, tree-like branches like Spanish moss. The result combines poetry and illumination in a striking, delicate balance.