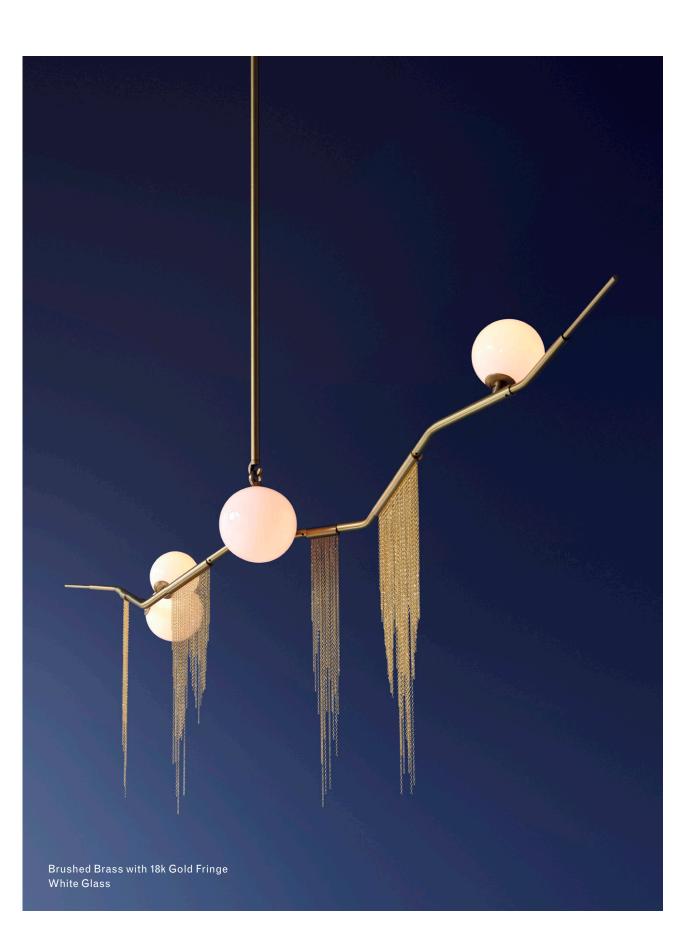

## Finish Palette

### MATERIALS

Machined brass, hand-blown glass, 24k gold foil

## Inspiration

Cherry Bomb Fringe follows in the footsteps of our Cherry Bomb collection. Inspired by Alexander McQueen's ravaged, rough-hemmed dresses, fine metal fringe cascades from the gnarled, tree-like branches like Spanish moss. The result combines poetry and illumination in a striking, delicate balance.