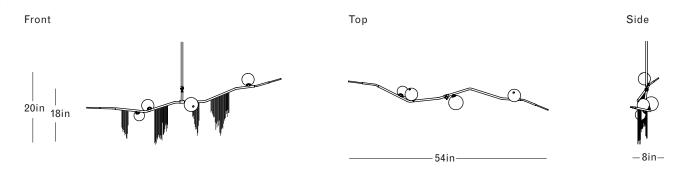

### DIMENSIONS

Height: 20in / 51cm Width: 54in / 137cm Depth: 8in / 20cm Minimum Drop: 24in / 61cm

Weight: 12lb / 5.4kg

### SUSPENSION

Ships with 36in or 72in stem, can be cut to length on site

# CANOPY

Ø5in x H.25in