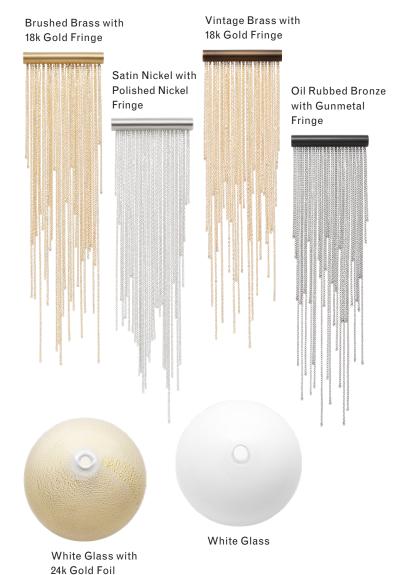

## Finish Palette

### MATERIALS

Machined brass, hand-blown glass, 24k gold foil