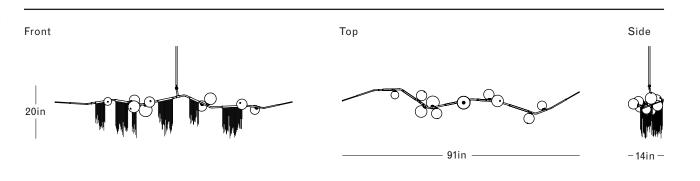

### DIMENSIONS

Height: 20in / 50cm Width: 91in / 231cm Depth: 14in / 36cm Minimum Drop: 24in / 60cm Weight: 27lb / 12kg