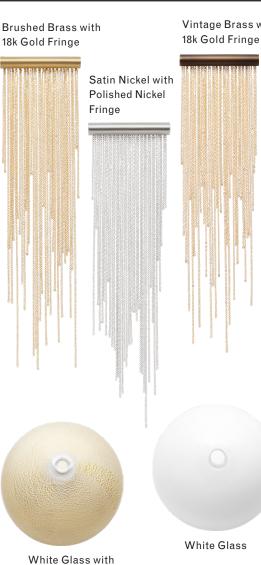

# Finish Palette

24k Gold Foil

Vintage Brass with

Oil Rubbed Bronze with Gunmetal Fringe

#### SUSPENSION

Ships with 36in or 72in stem, can be cut to length on site

CANOPY Ø5in x H.25in

MATERIALS

Machined brass, hand-blown glass, 24k gold foil