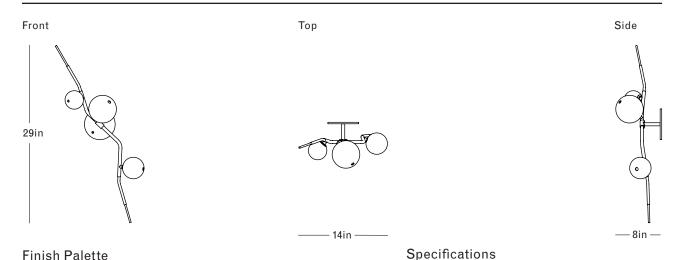

# DIMENSIONS

Height: 29in / 73cm Width: 14in / 37cm Depth: 8in / 19cm Weight: 6lb / 3kg

#### MOUNTING

Ø5in x D.25in Backplate with fixed post