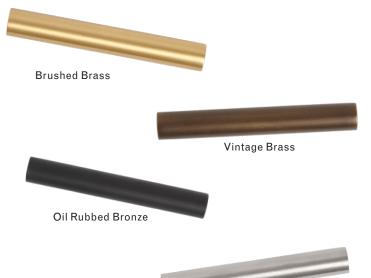

# DIMENSIONS

Height: 29in / 73cm Width: 14in / 37cm Depth: 8in / 19cm Weight: 6lb / 3kg

#### MOUNTING

Ø5in x D.25in Backplate with fixed post

### MATERIALS

Machined brass, hand-blown glass, 24k gold foil

### **BULBS**

G4 / 12v / 1.2w / 2700k / dimmable LED, transformer provided Maximum Fixture Wattage: 3.6w



UL, cUL (120V) Certified



White Glass with 24k Gold Foil

## Inspiration

Cherry Bomb was born of Lindsey's obsession with the ephemerality of the Spring-blossoming Japanese trees lining grand boulevards around the world. She has always been captivated by the achingly beautiful contrast between the short-lived whisper-pink flowers and the trees' dark, gnarled limbs, which seem to have a profound story to tell.