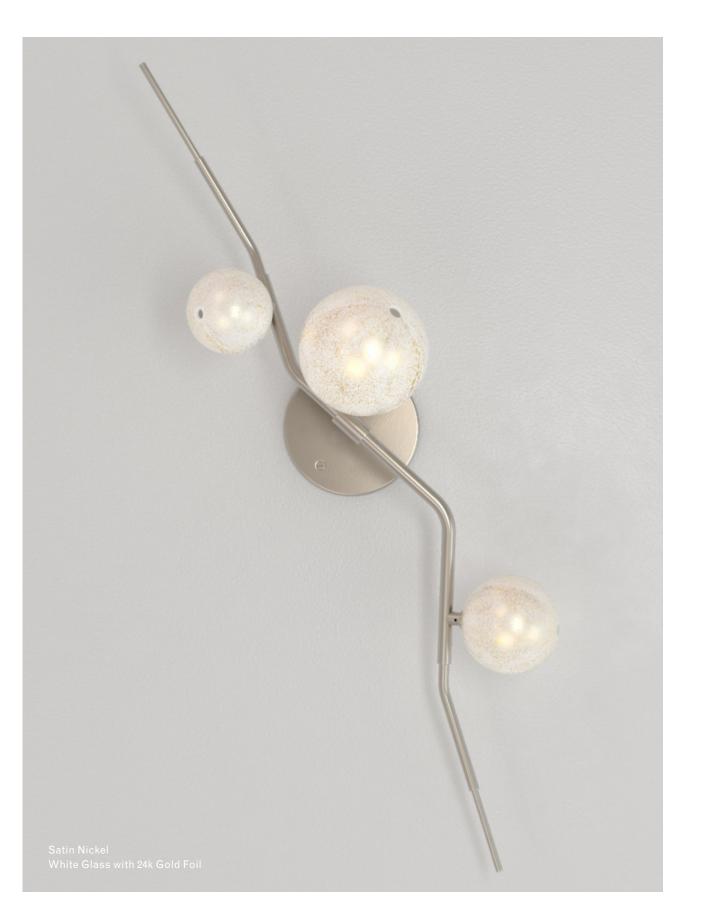

# DIMENSIONS

Height: 29in / 73cm Width: 14in / 37cm Depth: 8in / 19cm Weight: 6lb / 3kg

#### MOUNTING

Ø5in x D.25in Backplate with fixed post