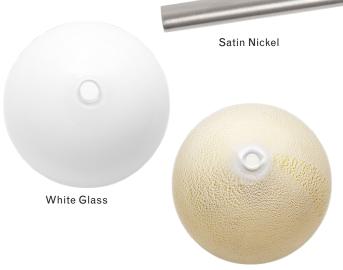

### MATERIALS

Machined brass, hand-blown glass, 24k gold foil

### **BULBS**

G4 / 12v / 1.2w / 2700k / dimmable LED, transformer provided Maximum Fixture Wattage: 3.6w

UL, cUL (120V) Certified

White Glass with 24k Gold Foil