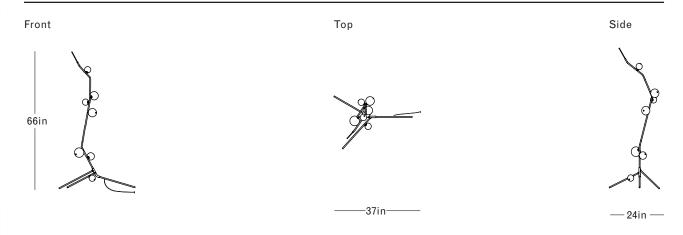

### DIMENSIONS

Height: 66in / 168cm Width: 37in / 94cm Depth: 24in / 61cm Weight: 20lb / 9kg