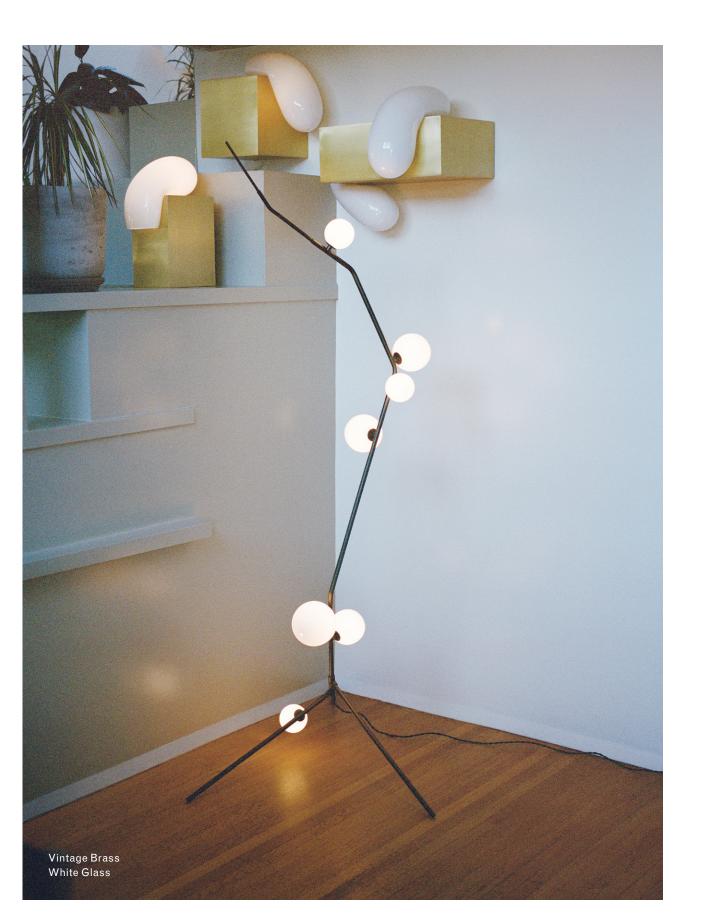

#### **MATERIALS**

Machined brass, hand-blown glass, 24k gold foil

## BULBS

G4 | 12v | 1.2w | 2700k | dimmable LED, integrated transformer provided Maximum Fixture Wattage: 8.4w

## PLUG

110v North American 2-prong 220v C-type Other plug types available by request