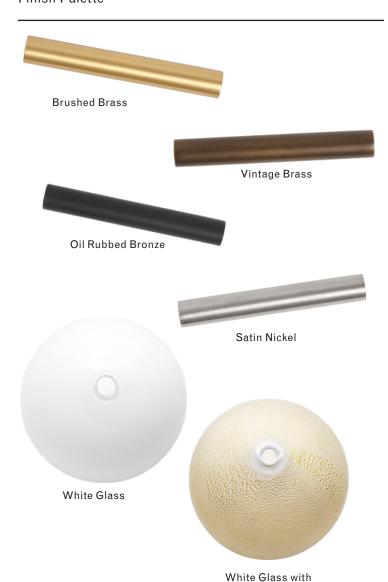

# Finish Palette

24k Gold Foil

#### **MATERIALS**

Machined brass, hand-blown glass, 24k gold foil