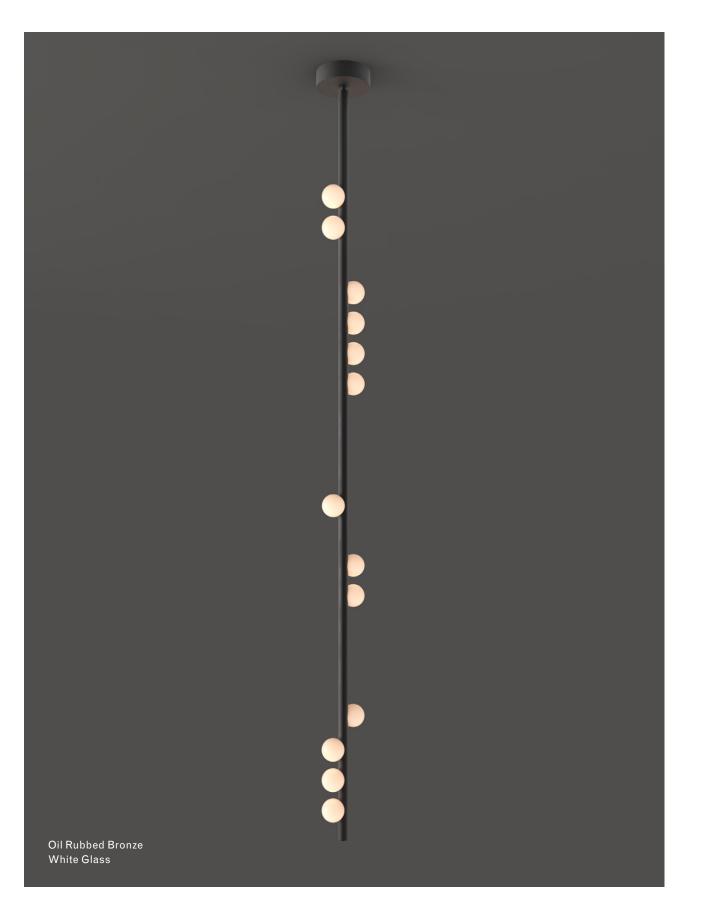

## Inspiration

Inspired by utilitarian rows of bare bulbs on New York City's subway and the work of Piet Mondrian, Lindsey challenged herself to be reductive in the number of unique elements in this collection. Using brass tubing and mold-blown mini glass globes, her goal was to find the wild spirit within a seemingly rigid form.