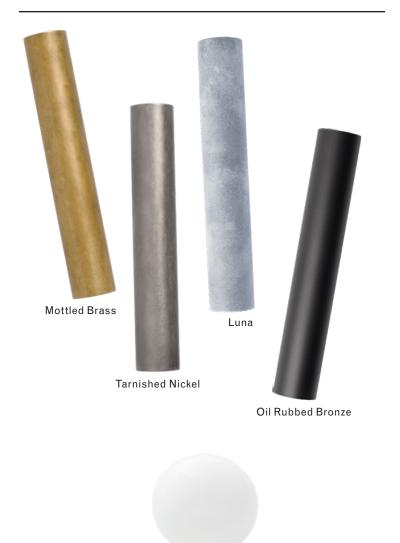

212-473-2501

Finish Palette

**S**pecifications

## CANOPY Ø5in x H1.5in

MATERIALS Brass, mold-blown glass

BULBS G4 / 12v / 1.2w / 2700k / dimmable LED, transformer provided Maximum Fixture Wattage: 8.4w

c(UL)us UL, cUL (120V) Certified