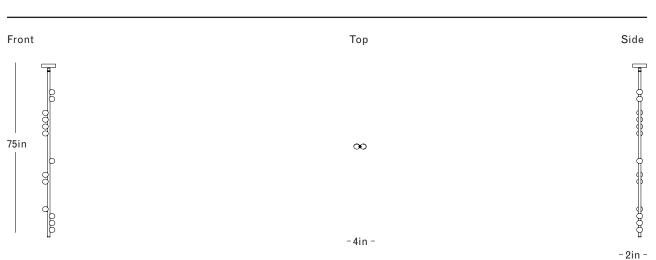

## DIMENSIONS

Height\*: 75in / 191cm Width: 4in / 10cm Depth: 2in / 5cm Weight: 14lb / 6kg \*Height is fixed. Longer drop lengths available through customization.

## CANOPY Ø5in x H1.5in

MATERIALS Brass, mold-blown glass

BULBS G4 / 12v / 1.2w / 2700k / dimmable LED, transformer provided Maximum Fixture Wattage: 8.4w

c(UL)us UL, cUL (120V) Certified