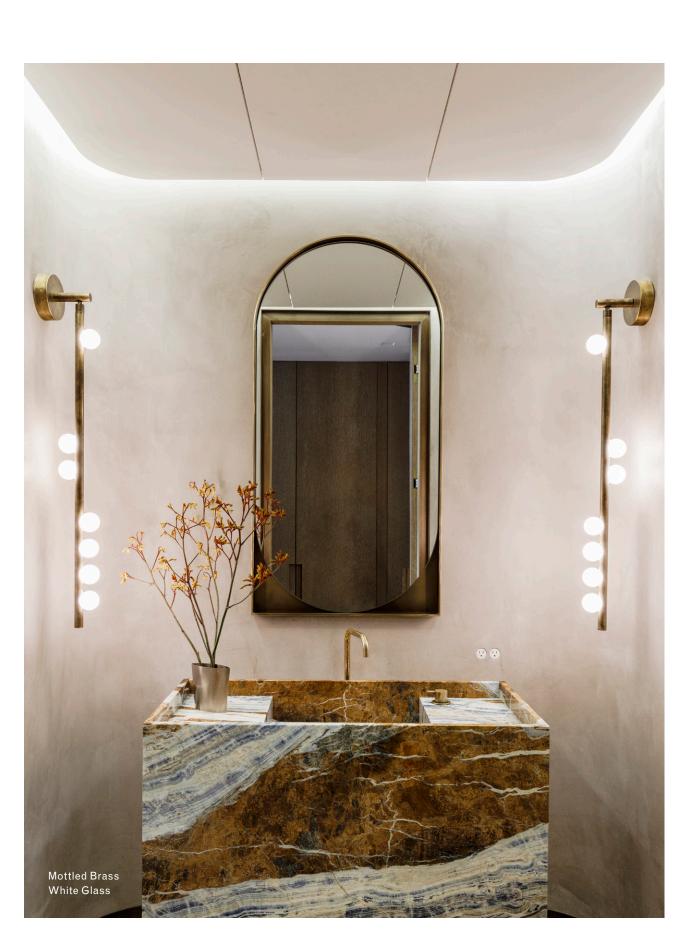

DIMENSIONS

Height: 40in / 102cm Width: 5in / 13cm Depth: 7in / 18cm Weight: 14lb / 6kg

MOUNTING Ø5in x D1.5in Backplate with fixed post

MATERIALS Brass, mold-blown glass

BULBS G4 / 12v / 1.2w / 2700k / dimmable LED, transformer provided Maximum Fixture Wattage: 8.4w