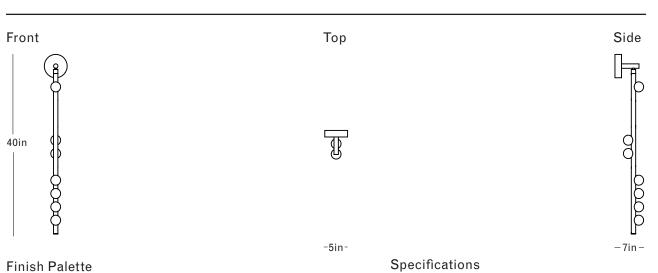

DIMENSIONS

Height: 40in / 102cm Width: 5in / 13cm Depth: 7in / 18cm Weight: 14lb / 6kg

MOUNTING Ø5in x D1.5in Backplate with fixed post

MATERIALS Brass, mold-blown glass

BULBS G4 / 12v / 1.2w / 2700k / dimmable LED, transformer provided Maximum Fixture Wattage: 8.4w



UL, cUL (120V) Certified

## Inspiration

Inspired by utilitarian rows of bare bulbs on New York City's subway and the work of Piet Mondrian, Lindsey challenged herself to be reductive in the number of unique elements in this collection. Using brass tubing and mold-blown mini glass globes, her goal was to find the wild spirit within a seemingly rigid form.

White Glass