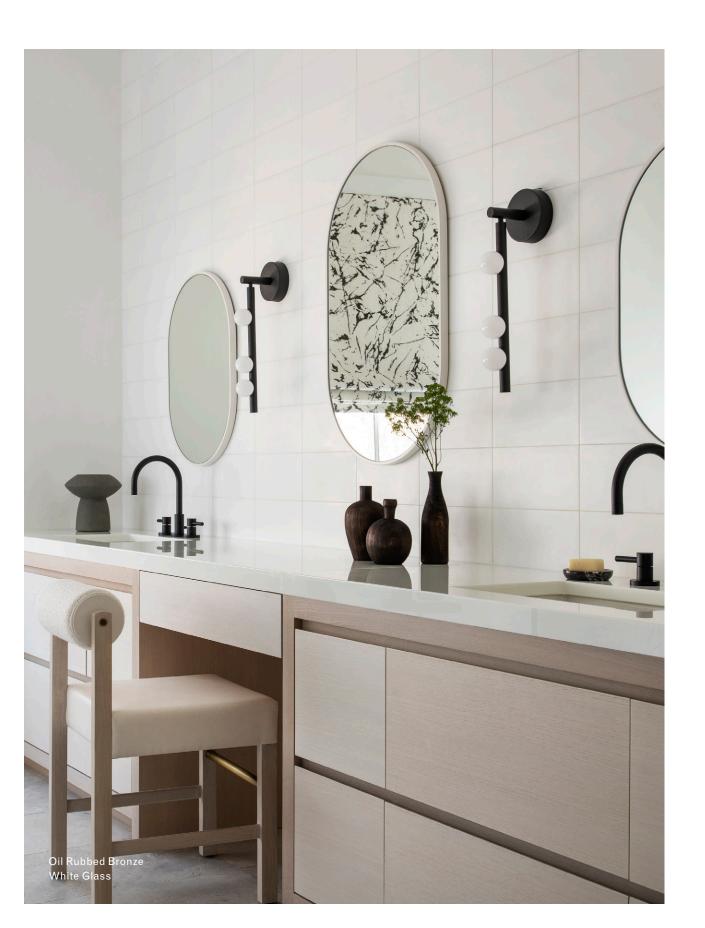

## Inspiration

Inspired by utilitarian rows of bare bulbs on New York City's subway and the work of Piet Mondrian, Lindsey challenged herself to be reductive in the number of unique elements in this collection. Using brass tubing and mold-blown mini glass globes, her goal was to find the wild spirit within a seemingly rigid form.