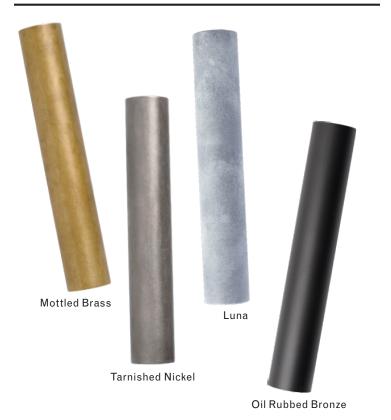

### Finish Palette



# **Specifications**

#### **DIMENSIONS**

Height: 19in / 48cm Width: 5in / 13cm Depth: 7in / 18cm Weight: 6lb / 3kg

#### MOUNTING

Ø5in x D1.5in Backplate with fixed post

#### MATERIALS

Brass, mold-blown glass

## BULBS

G4 | 12v | 1.2w | 2700k | dimmable LED, transformer provided Maximum Fixture Wattage: 3.6w



UL, cUL (120V) Certified



White Glass

## Inspiration

Inspired by utilitarian rows of bare bulbs on New York City's subway and the work of Piet Mondrian, Lindsey challenged herself to be reductive in the number of unique elements in this collection. Using brass tubing and mold-blown mini glass globes, her goal was to find the wild spirit within a seemingly rigid form.