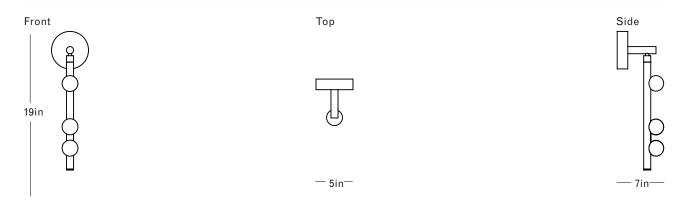

#### **DIMENSIONS**

Height: 19in / 48cm Width: 5in / 13cm Depth: 7in / 18cm Weight: 6lb / 3kg

#### MOUNTING

Ø5in x D1.5in Backplate with fixed post