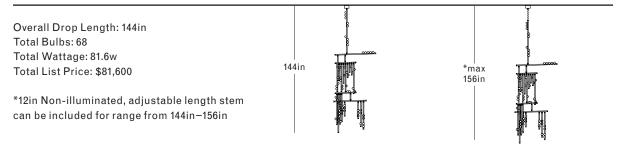

#### DS.59.01 with 48in Fixed Length Illuminated Stem

### DS.59.01 with 60in Fixed Length Illuminated Stem