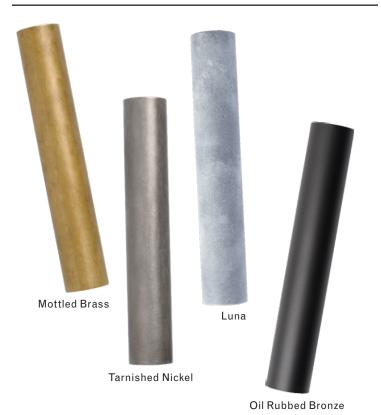

# Finish Palette





White Glass

# **Specifications**

#### **DIMENSIONS**

Height: 91in / 231cm Width: 47in / 119cm Depth: 33in / 84cm

Minimum Drop: 96in / 244cm Weight: 118lb / 54kg\*

\*Reinforced junction box required

#### SUSPENSION

Illuminated and non-illuminated stems available, additional fees apply, see Stem Menu

# **CANOPY**

Ø5in x H3in

# **MATERIALS**

Brass, mold-blown glass

## **BULBS**

G4 / 12v / 1.2w / 2700k / dimmable LED, transformer provided Maximum Fixture Wattage: 70.8w\*

\*Illuminated stems not included



UL, cUL (120V) Certified

#### Inspiration

Inspired by utilitarian rows of bare bulbs on New York City's subway and the work of Piet Mondrian, Lindsey challenged herself to be reductive in the number of unique elements in this collection. Using brass tubing and mold-blown