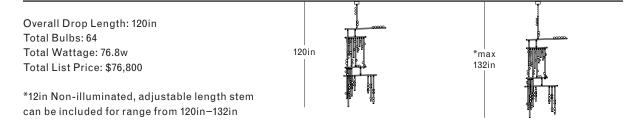

#### DS.59.01 with 24in Fixed Length Illuminated Stem

## DS.59.01 with 36in Fixed Length Illuminated Stem