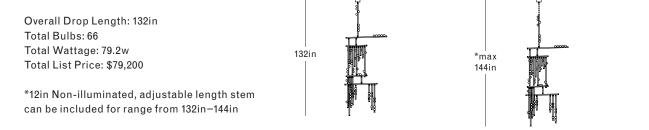

## DS.59.01 with 36in Fixed Length Illuminated Stem

#### DS.59.01 with 48in Fixed Length Illuminated Stem