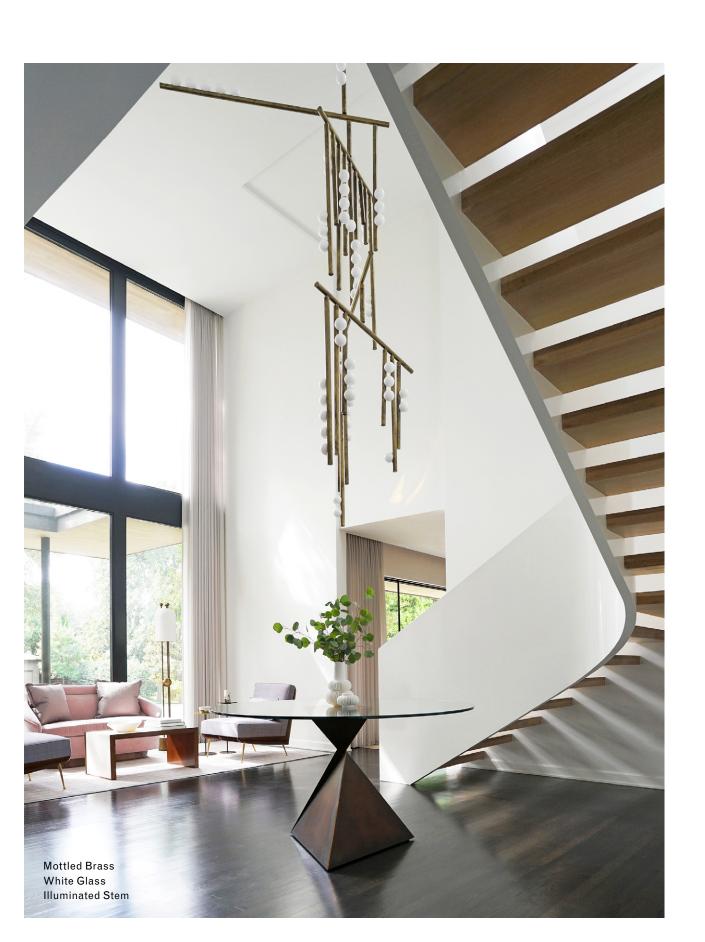

# Finish Palette

White Glass

#### Inspiration

Inspired by utilitarian rows of bare bulbs on New York City's subway and the work of Piet Mondrian, Lindsey challenged herself to be reductive in the number of unique elements in this collection. Using brass tubing and mold-blown mini glass globes, her goal was to find the wild spirit within a seemingly rigid form.