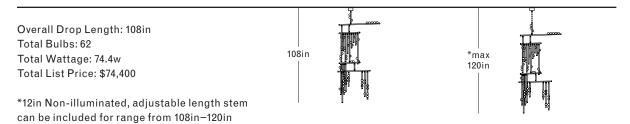

## DS.59.01 with 12in Fixed Length Illuminated Stem

#### DS.59.01 with 24in Fixed Length Illuminated Stem