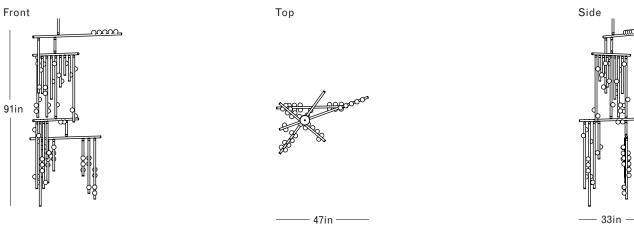

#### **DIMENSIONS**

Height: 91in / 231cm Width: 47in / 119cm Depth: 33in / 84cm

Minimum Drop: 96in / 244cm Weight: 118lb / 54kg\*

\*Reinforced junction box required