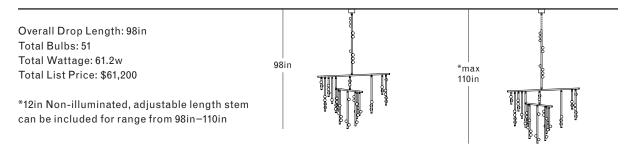

/ 1.2w / 2700k / dimmable LED, transformer provided Maximum Fixture Wattage: 50.4w\* \*Illuminated stems not included



UL, cUL (120V) Certified

### Inspiration

Inspired by utilitarian rows of bare bulbs on New York City's subway and the work of Piet Mondrian, Lindsey challenged herself to be reductive in the number of unique elements in this collection. Using brass tubing and mold-blown mini glass globes, her goal was to find the wild spirit within a seemingly rigid form.

## DS.42.01 with 12in Fixed Length Illuminated Stem



<sup>\*12</sup>in Non-illuminated, adjustable length stem can be included for range from 62in-74in

## DS.42.01 with 24in Fixed Length Illuminated Stem



# DS.42.01 with 36in Fixed Length Illuminated Stem



## DS.42.01 with 48in Fixed Length Illuminated Stem



## DS.42.01 with 60in Fixed Length Illuminated Stem