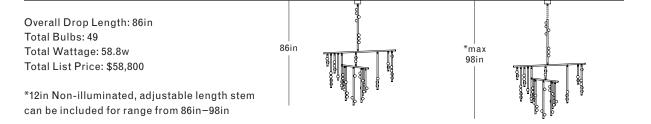

ERIALS**

Brass, mold-blown glass

#### BULBS

G4 / 12v / 1.2w / 2700k / dimmable LED, transformer provided Maximum Fixture Wattage: 50.4w\* \*Illuminated stems not included



UL, cUL (120V) Certified

### Inspiration

Inspired by utilitarian rows of bare bulbs on New York City's subway and the work of Piet Mondrian, Lindsey challenged herself to be reductive in the number of unique elements in this collection. Using brass tubing and mold-blown mini glass globes, her goal was to find the wild spirit within a seemingly rigid form.

## DS.42.01 with 12in Fixed Length Illuminated Stem



<sup>\*12</sup>in Non-illuminated, adjustable length stem can be included for range from 62in-74in

## DS.42.01 with 24in Fixed Length Illuminated Stem



# DS.42.01 with 36in Fixed Length Illuminated Stem



## DS.42.01 with 48in Fixed Length Illuminated Stem



## DS.42.01 with 60in Fixed Length Illuminated Stem