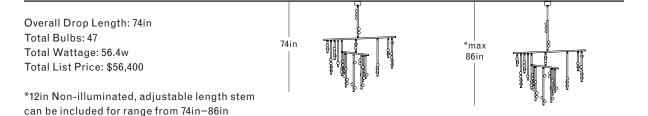

pply, see Stem Menu

# CANOPY

Ø5in x H3in

#### **MATERIALS**

Brass, mold-blown glass

#### BULBS

G4 / 12v / 1.2w / 2700k / dimmable LED, transformer provided Maximum Fixture Wattage: 50.4w\* \*Illuminated stems not included



UL, cUL (120V) Certified

### Inspiration

Inspired by utilitarian rows of bare bulbs on New York City's subway and the work of Piet Mondrian, Lindsey challenged herself to be reductive in the number of unique elements in this collection. Using brass tubing and mold-blown mini glass globes, her goal was to find the wild spirit within a seemingly rigid form.

## DS.42.01 with 12in Fixed Length Illuminated Stem



<sup>\*12</sup>in Non-illuminated, adjustable length stem can be included for range from 62in-74in

## DS.42.01 with 24in Fixed Length Illuminated Stem



# DS.42.01 with 36in Fixed Length Illuminated Stem



## DS.42.01 with 48in Fixed Length Illuminated Stem



## DS.42.01 with 60in Fixed Length Illuminated Stem