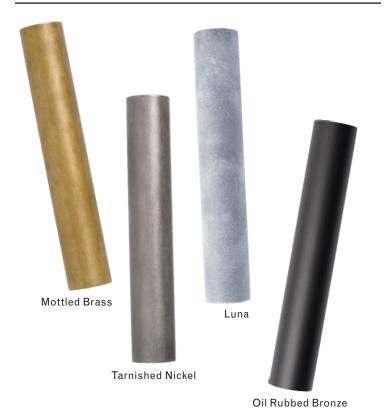

### Finish Palette





White Glass

## Specifications

#### **DIMENSIONS**

Height: 45in / 114cm Width: 60in / 152cm Depth: 56in / 142cm Minimum Drop: 51in / 130cm Weight: 84lb / 38kg\*

\*Reinforced junction box required

#### SUSPENSION

Illuminated and non-illuminated stems available, additional fees apply, see Stem Menu

# CANOPY

Ø5in x H3in

#### **MATERIALS**

Brass, mold-blown glass

#### BULBS

G4 / 12v / 1.2w / 2700k / dimmable LED, transformer provided Maximum Fixture Wattage: 50.4w\* \*Illuminated stems not included



UL, cUL (120V) Certified

### Inspiration

Inspired by utilitarian rows of bare bulbs on New York City's subway and the work of Piet Mondrian, Lindsey challenged herself to be reductive in the number of unique elements in this collection. Using brass tubing and mold-blown mini glas