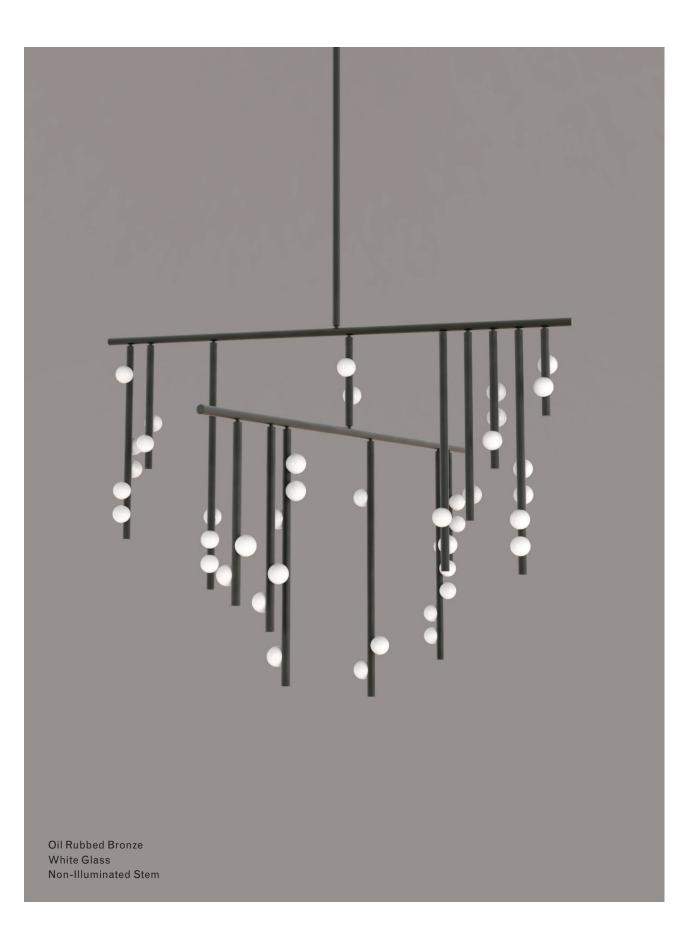

### Finish Palette

White Glass

#### SUSPENSION

Illuminated and non-illuminated stems available, additional fees apply, see Stem Menu

### Inspiration

Inspired by utilitarian rows of bare bulbs on New York City's subway and the work of Piet Mondrian, Lindsey challenged herself to be reductive in the number of unique elements in this collection. Using brass tubing and mold-blown mini glass globes, her goal was to find the wild spirit within a seemingly rigid form.