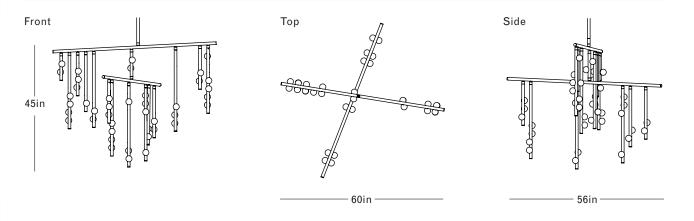

#### **DIMENSIONS**

Height: 45in / 114cm Width: 60in / 152cm Depth: 56in / 142cm Minimum Drop: 51in / 130cm Weight: 84lb / 38kg\*

\*Reinforced junction box required