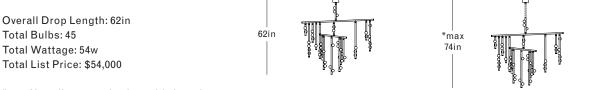

## DS.42.01 with 12in Fixed Length Illuminated Stem

<sup>\*12</sup>in Non-illuminated, adjustable length stem can be included for range from 62in-74in