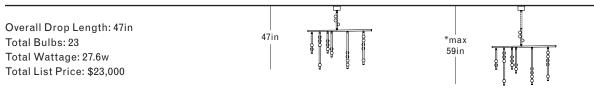

# DS.20.01 with 12in Fixed Length Illuminated Stem

\*12in Non-illuminated, adjustable length stem can be included for range from 47in-59in