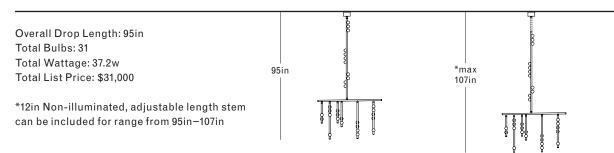

) Certified

# Inspiration

Inspired by utilitarian rows of bare bulbs on New York City's subway and the work of Piet Mondrian, Lindsey challenged herself to be reductive in the number of unique elements in this collection. Using brass tubing and mold-blown mini glass globes, her goal was to find the wild spirit within a seemingly rigid form.



# DS.20.01 with 12in Fixed Length Illuminated Stem



\*12in Non-illuminated, adjustable length stem can be included for range from 47in-59in

## DS.20.01 with 24in Fixed Length Illuminated Stem



\*12in Non-illuminated, adjustable length stem can be included for range from 59in-71in

## DS.20.01 with 36in Fixed Length Illuminated Stem



### DS.20.01 with 48in Fixed Length Illuminated Stem



### DS.20.01 with 60in Fixed Length Illuminated Stem