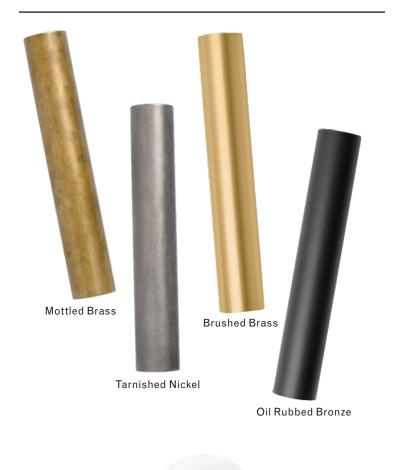

|  |  | Lindsey Adelman Studio |  |
|--|--|------------------------|--|
|  |  |                        |  |

|  |  |  |  |  | 3 | Ì |  |  |  |  |
|--|--|--|--|--|---|---|--|--|--|--|

Finish Palette