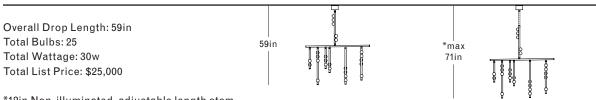

# DS.20.01 with 12in Fixed Length Illuminated Stem

\*12in Non-illuminated, adjustable length stem can be included for range from 47in-59in

## DS.20.01 with 24in Fixed Length Illuminated Stem

\*12in Non-illuminated, adjustable length stem can be included for range from 59in-71in