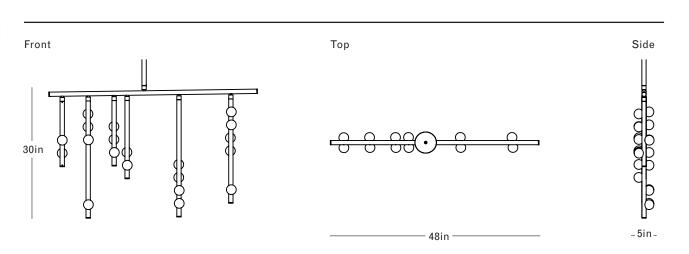

#### DIMENSIONS

Height: 30in / 76cm Width: 48in / 122cm Depth: 5in / 13cm Minimum Drop: 36in / 91cm Weight: 40lb / 18kg

#### SUSPENSION

Illuminated and non-illuminated stems available, additional fees apply, see Stem Menu

CANOPY Ø5in x H3in

MATERIALS Brass, mold-blown glass

#### BULBS

G4 / 12v / 1.2w / 2700k / dimmable LED, transformer provided Maximum Fixture Wattage: 24w\* \*Illuminated stems not included

UL, cUL (120V) Certified