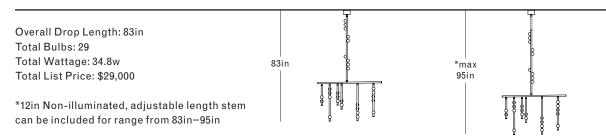

## DS.20.01 with 36in Fixed Length Illuminated Stem

### DS.20.01 with 48in Fixed Length Illuminated Stem