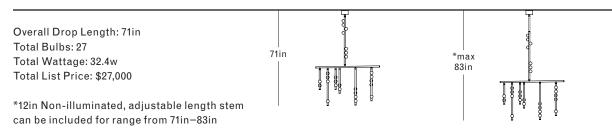

## DS.20.01 with 24in Fixed Length Illuminated Stem

\*12in Non-illuminated, adjustable length stem can be included for range from 59in-71in

## DS.20.01 with 36in Fixed Length Illuminated Stem