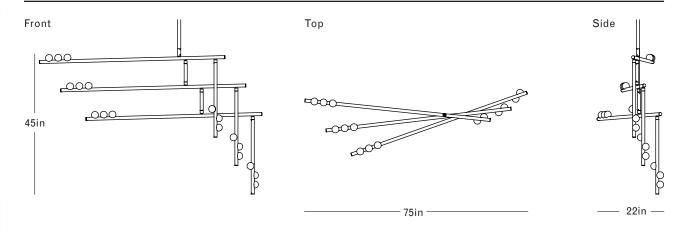

#### **DIMENSIONS**

Height: 45in / 115cm Width: 75in / 190cm Depth: 22in / 55cm Minimum Drop: 75in / 191cm

Weight: 36lb / 16kg