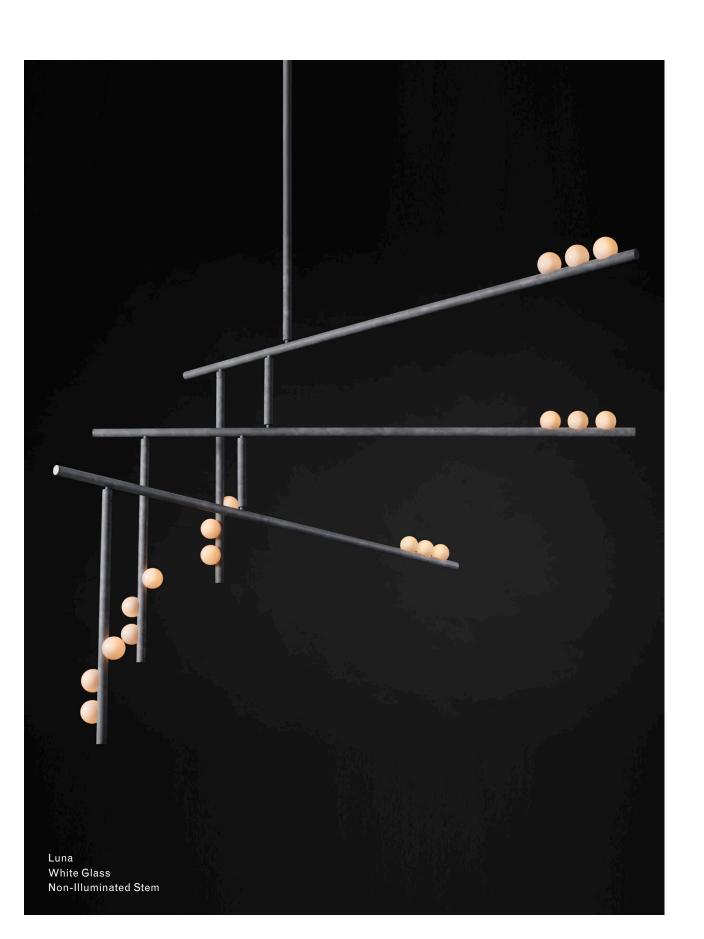

### Finish Palette

White Glass

### SUSPENSION

Illuminated and non-illuminated stems available, additional fees apply, see Stem Menu

## Inspiration

Inspired by utilitarian rows of bare bulbs on  $\ensuremath{\text{New}}$ York City's subway and the work of Piet Mondrian, Lindsey challenged herself to be reductive in the number of unique elements in this collection. Using brass tubing and mold-blown mini glass globes, her goal was to find the wild spirit within a seemingly rigid form.