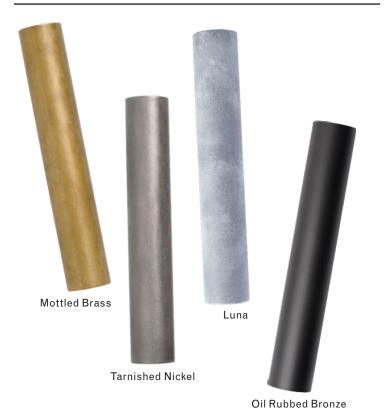

### Finish Palette





White Glass

# **Specifications**

#### **DIMENSIONS**

Height: 45in / 115cm Width: 75in / 190cm Depth: 22in / 55cm Minimum Drop: 75in / 191cm

Weight: 36lb / 16kg

### SUSPENSION

Illuminated and non-illuminated stems available, additional fees apply, see Stem Menu

## CANOPY

Ø5in x H3in

### **MATERIALS**

Brass, mold-blown glass

#### **BULBS**

G4 / 12v / 1.2w / 2700k / dimmable LED, transformer provided Maximum Fixture Wattage: 21.6w\* \*Illuminated stems not included



UL, cUL (120V) Certified

## Inspiration

Inspired by utilitarian rows of bare bulbs on  $\ensuremath{\text{New}}$ York City's subway and the work of Piet Mondrian, Lindsey challenged herself to be reductive in the number of unique elements in this collection. Using brass tubing and mold-blown mini glass globes,