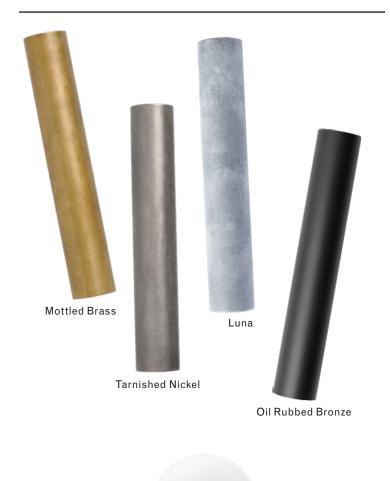

Finish Palette





## DIMENSIONS

Height: 48in / 121cm Width: 61in / 156cm Depth: 36in / 90cm Minimum Drop: 53in / 132cm Weight: 58lb / 26kg\* \*Reinforced junction box required

## SUSPENSION

Illuminated and non-illuminated stems available, additional fees apply, see Stem Menu

CANOPY Ø5in x H3in

MATERIALS Brass, mold-blown glass

## BULBS

G4 / 12v / 1.2w / 2700k / dimmable LED, transformer provided Maximum Fixture Wattage: 34.8w\* \*Illuminated stems not included



UL, cUL (120V) Certified

## Inspiration

Inspired by utilitarian rows of bare bulbs on New York City's subway and the work of Piet Mondrian, Lindsey challenged herself to be reductive in the number of unique elements in this collection. Using brass tubing and mold-blown mini glass globes, her goal was to find the wild spirit within a se