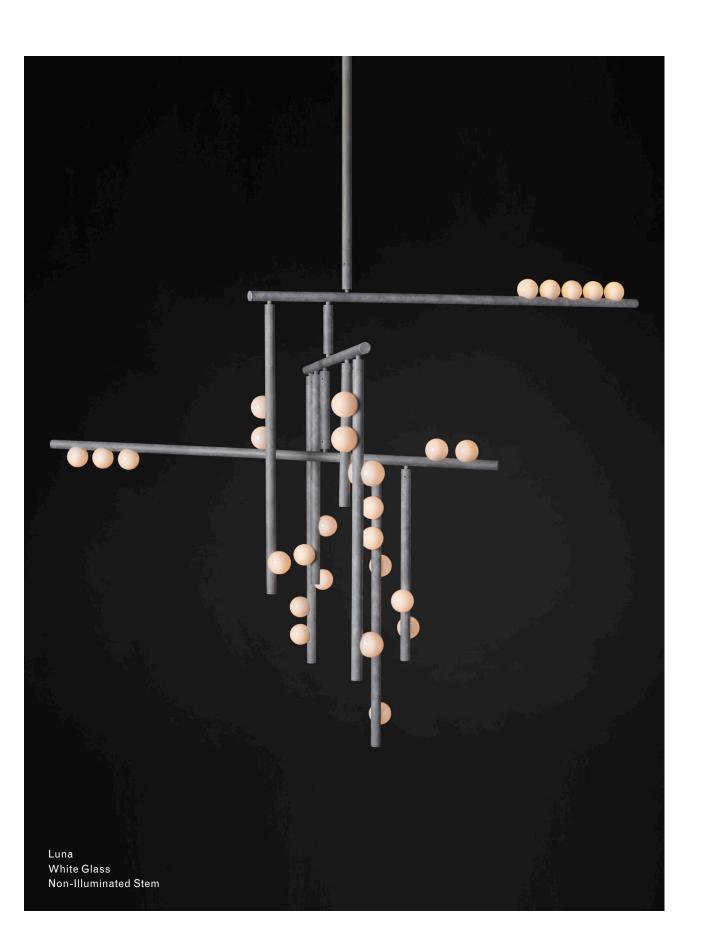

Finish Palette

## Inspiration

Inspired by utilitarian rows of bare bulbs on New York City's subway and the work of Piet Mondrian, Lindsey challenged herself to be reductive in the number of unique elements in this collection. Using brass tubing and mold-blown mini glass globes, her goal was to find the wild spirit within a seemingly rigid form.