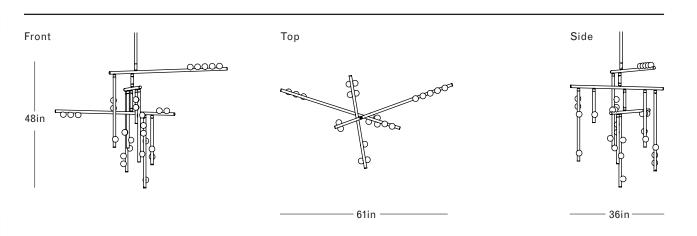

## DIMENSIONS

Height: 48in / 121cm Width: 61in / 156cm Depth: 36in / 90cm Minimum Drop: 53in / 132cm Weight: 58lb / 26kg\* \*Reinforced junction box required