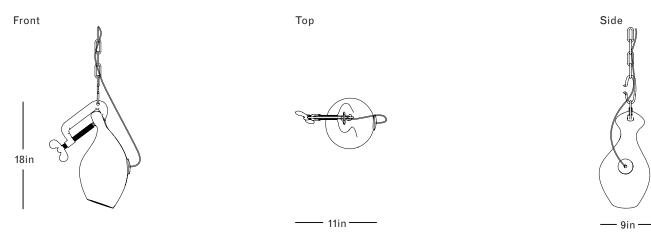

#### DIMENSIONS

Height: 18in / 46cm Width: 11in / 28cm Depth: 9in / 23cm

Minimum Drop: 22in / 56cm

Weight: 15lb / 7kg

# SUSPENSION

Ships with 96in of chain that can be cut to length on site

## CANOPY

Ø5in x H.25in