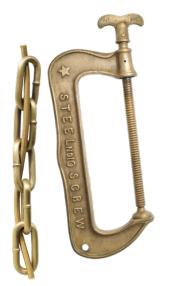

#### MATERIALS

Found clamp, hand-blown glass, steel chain

# Inspiration

Heavy industrial clamps have been used in manufacturing for centuries, and each tool we find comes to us with a story and original markings. By carefully replating and pairing each piece with hand-blown glass, the Clamp collection softens the tough-edged industrial implement while celebrating its legacy.