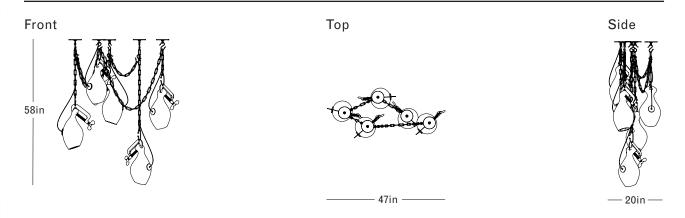

### DIMENSIONS

Height: 58in / 147cm Width: 47in / 119cm Depth: 20in / 51cm Minimum Drop: 35in / 89cm

Weight: 75lb / 34kg