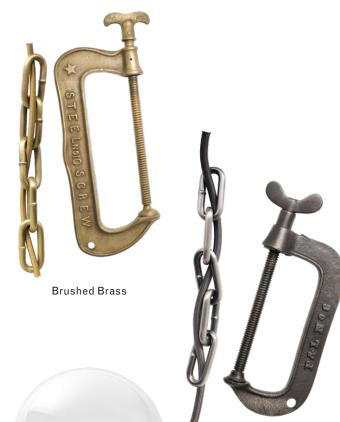

#### Finish Palette

Dark Pewter

Clear Glass

#### MATERIALS

Found clamp, hand-blown glass, steel chain