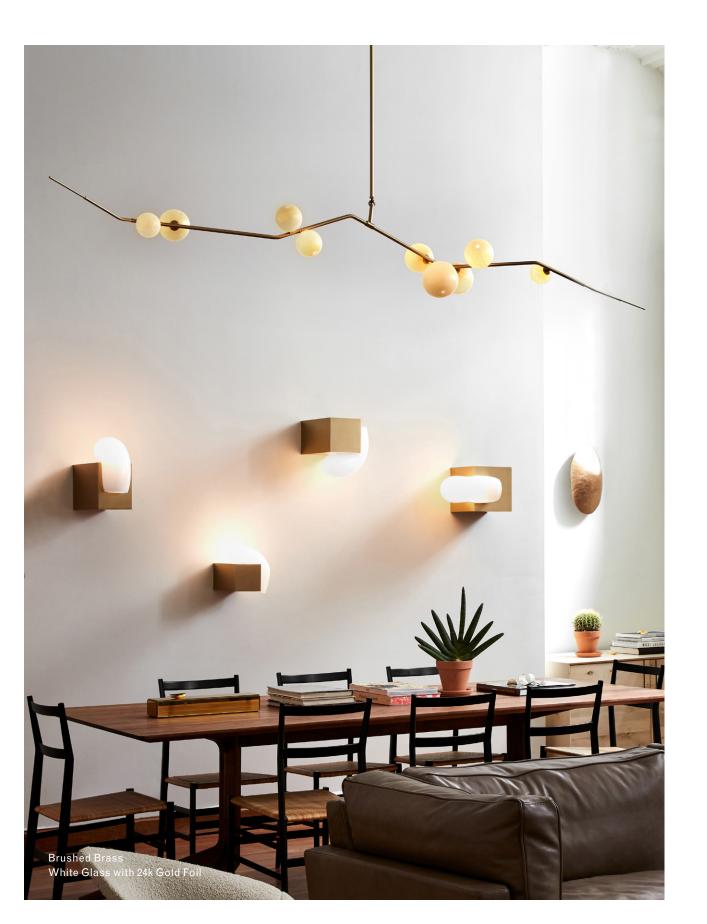

# Finish Palette

### **MATERIALS**

Machined brass, hand-blown glass, 24k gold foil

#### Inspiration

Cherry Bomb was born of Lindsey's obsession with the ephemerality of the Spring-blossoming Japanese trees lining grand boulevards around the world. She has always been captivated by the achingly beautiful contrast between the short-lived whisper-pink flowers and the trees' dark, gnarled limbs, which seem to have a profound story to tell.