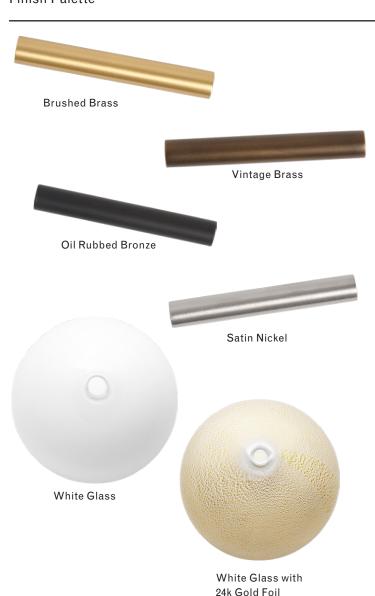

# Finish Palette

### **MATERIALS**

Machined brass, hand-blown glass, 24k gold foil