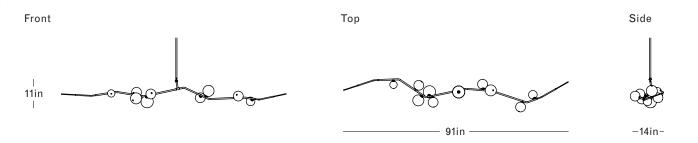

#### DIMENSIONS

Height: 11in / 28cm Width: 91in / 231cm Depth: 14in / 36cm Minimum Drop: 15in / 38cm Weight: 27lb / 12kg

# SUSPENSION

Ships with 36in or 72in stem, can be cut to length on site

## CANOPY

Ø5in x H.25in