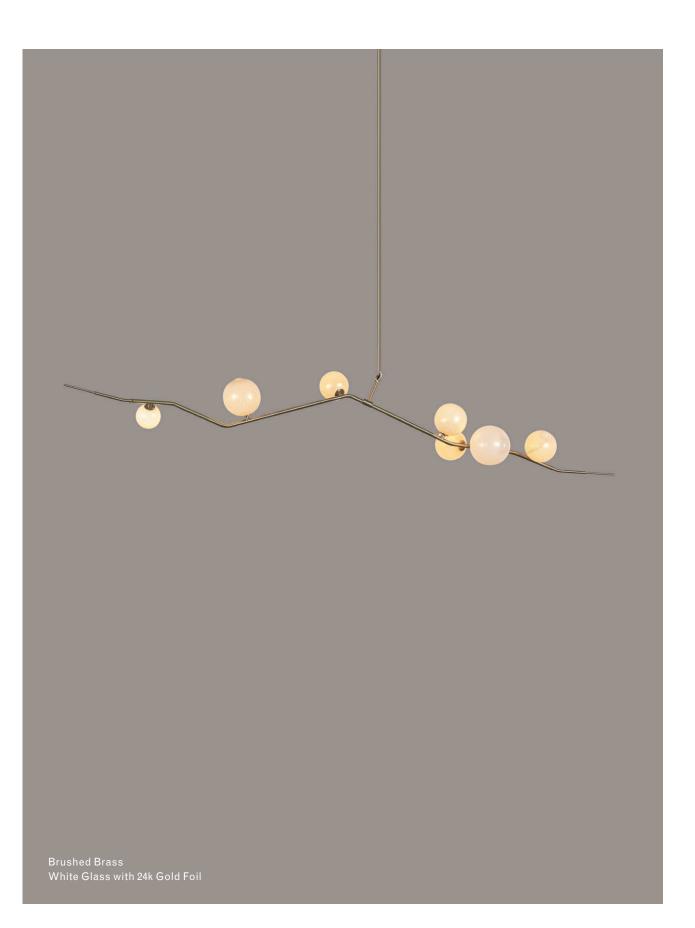

#### Inspiration

Cherry Bomb was born of Lindsey's obsession with the ephemerality of the Spring-blossoming Japanese trees lining grand boulevards around the world. She has always been captivated by the achingly beautiful contrast between the short-lived whisper-pink flowers and the trees' dark, gnarled limbs, which seem to have a profound story to tell.