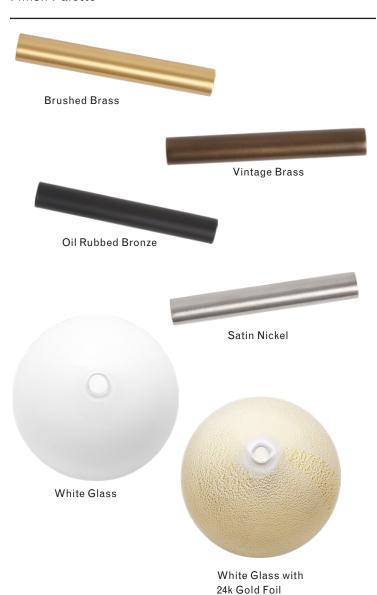

#### Finish Palette

## MATERIALS

Machined brass, hand-blown glass, 24k gold foil