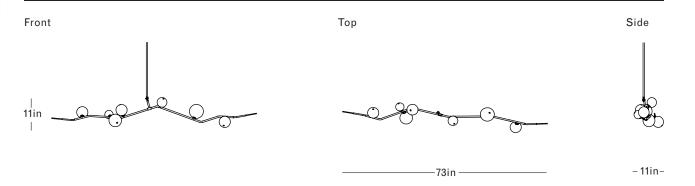

#### DIMENSIONS

Height: 11in / 28cm Width: 73in / 185cm Depth: 11in / 28cm

Minimum Drop: 15in / 38cm

Weight: 14lb / 6kg

## SUSPENSION

Ships with 36in or 72in stem, can be cut to

length on site

#### CANOPY

Ø5in x H.25in