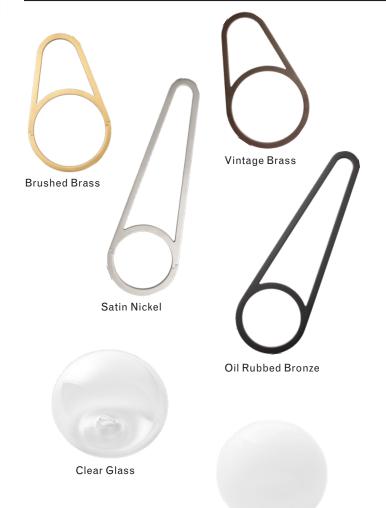

### Finish Palette

White Glass

#### MATERIALS

Machined brass, hand-blown glass