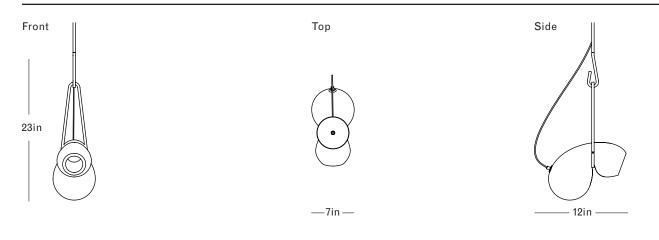

# DIMENSIONS

Height: To order Width: 7in / 18cm Depth: 12in / 30cm

Minimum Drop: 29in / 74cm

Weight: 4lb / 2kg

# SUSPENSION

Brass hook. Stem connects directly to canopy. Alternate hardware for sloped ceilings available by request.

.

#### CANOPY

Ø5in x H.25in