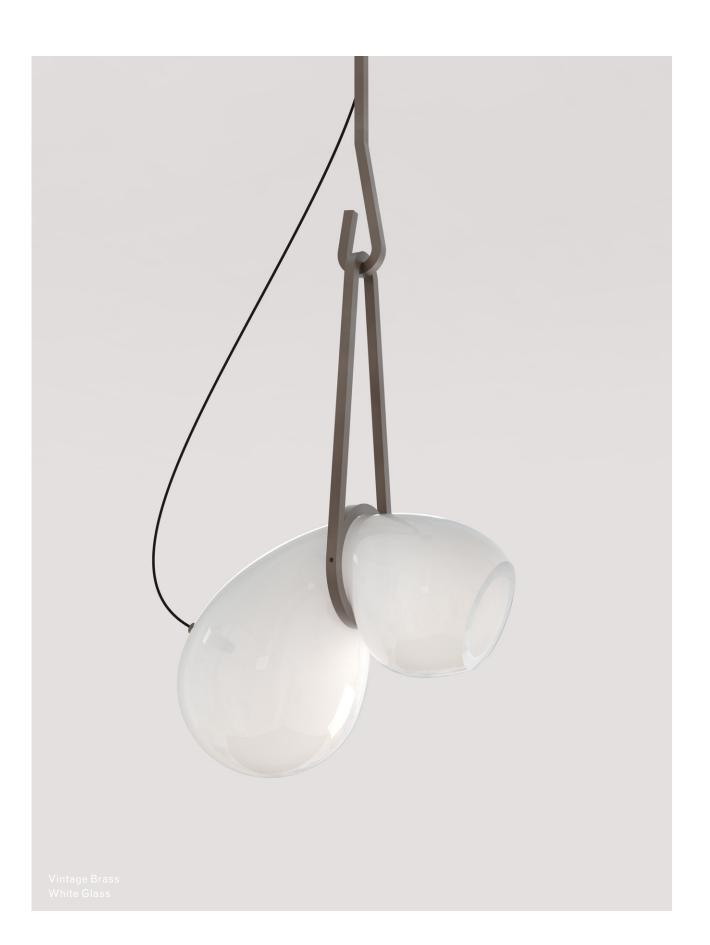

### Finish Palette

White Glass

#### MATERIALS

Machined brass, hand-blown glass

## Inspiration

The Catch collection conveys fluidity with a poetic vividness. Turning the typical chandelier hierarchy on its head, the chain links are exaggerated and the illuminated glass slumps and drips through them. This twisted combination is reminiscent of being caught and surrendering and the beauty found in that tense moment.