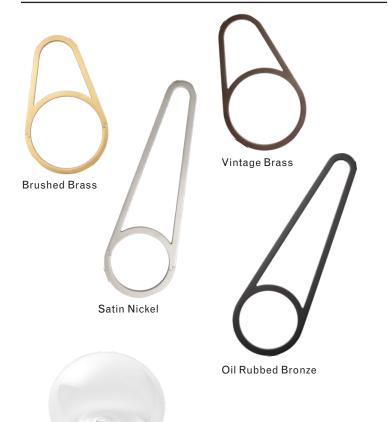

# Finish Palette

Clear Glass

White Glass

## **MATERIALS**

Machined brass, hand-blown glass