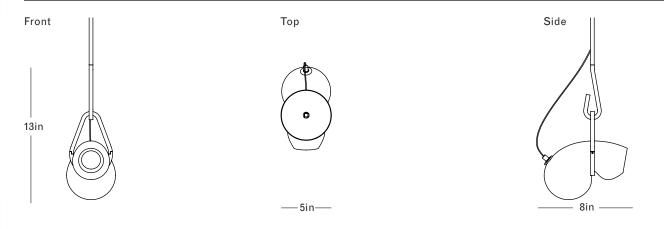

#### **DIMENSIONS**

Height: To order Width: 5in / 13cm Depth: 8in / 20cm

Minimum Drop: 19in / 48cm

Weight: 4lb / 2kg

#### CANOPY

Ø5in x H.25in