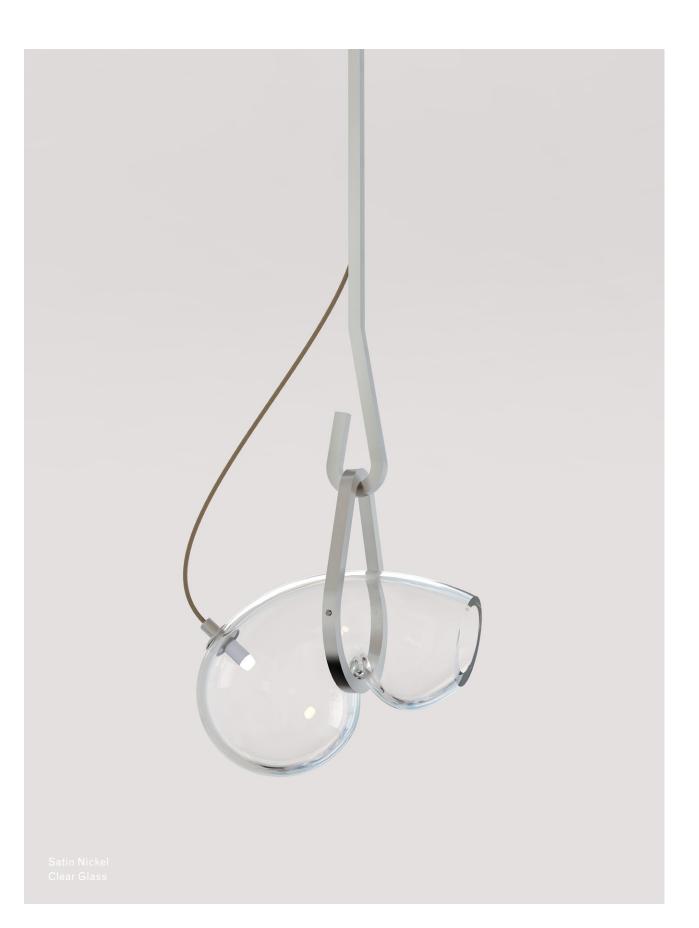

# Finish Palette

Clear Glass

White Glass

### SUSPENSION

Brass hook. Stem connects directly to canopy. Alternate hardware for sloped ceilings available by request.

## **MATERIALS**

Machined brass, hand-blown glass

### **BULBS**

G4 / 12v / 1.2w / 2700k / dimmable LED, transformer provided

Max Wattage: 1.2w

The Catch collection conveys fluidity with a poetic vividness. Turning the typical chandelier hierarchy on its head, the chain links are exaggerated and the illuminated glass slumps and drips through them. This twisted combination is reminiscent of being caught and surrendering and the beauty found in that tense moment.