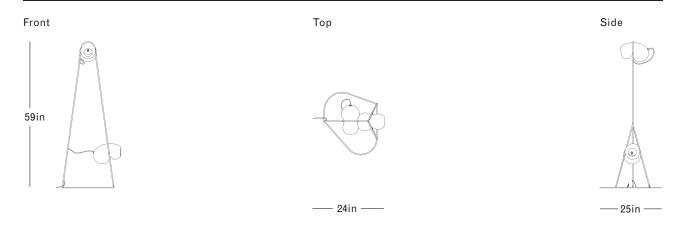

#### **DIMENSIONS**

Height: 59in / 150cm Width: 24in / 61cm Depth: 25in / 64cm Weight: 16lb / 7kg