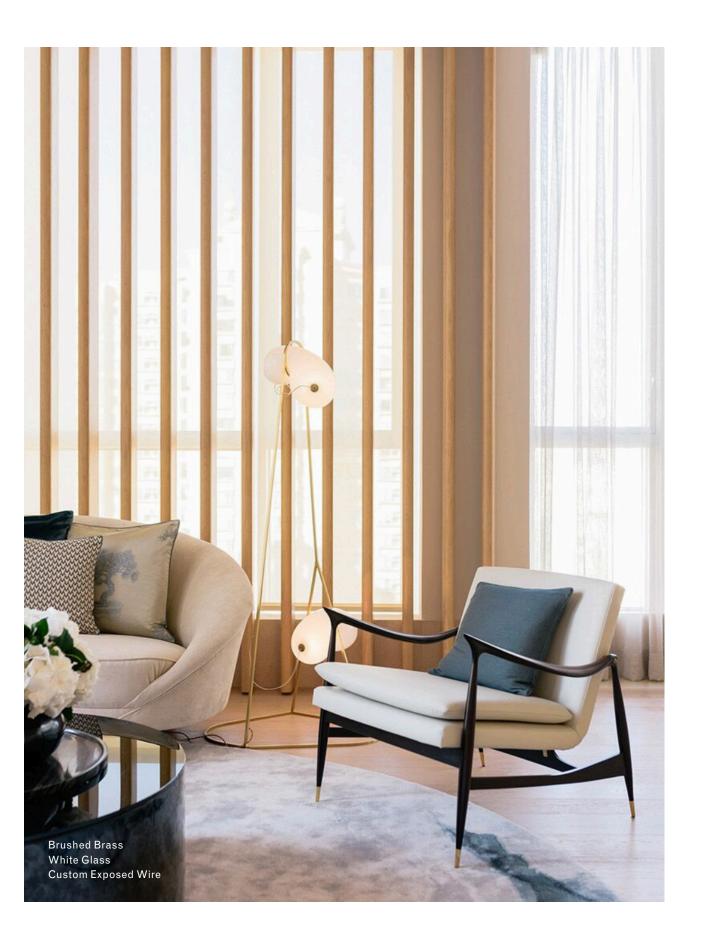

# Finish Palette

White Glass

Clear Glass

#### **MATERIALS**

Machined brass, hand-blown glass

#### Inspiration

The Catch collection conveys fluidity with a poetic vividness. Turning the typical chandelier hierarchy on its head, the chain links are exaggerated and the illuminated glass slumps and drips through them. This twisted combination is reminiscent of being caught and surrendering and the beauty found in that tense moment.