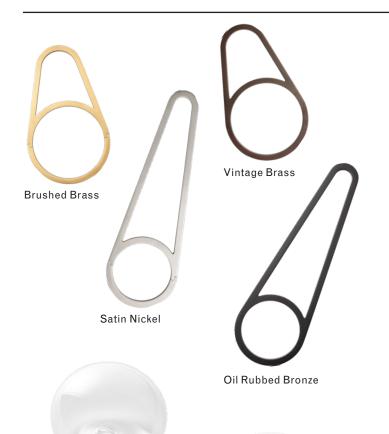

# Finish Palette

White Glass

Clear Glass

#### **MATERIALS**

Machined brass, hand-blown glass