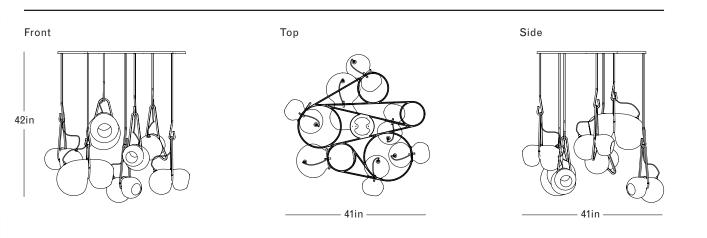

## Specifications

DIMENSIONS

Height: To Order Width: 41in / 104cm Depth: 41in / 104cm Minimum Drop: 35in / 89cm Weight: 28lb / 13kg Shown with a mix of medium and large glass

SUSPENSION Brass hooks

CANOPY Machined brass canopy

MATERIALS Machined brass, hand-blown glass

BULBS G4 / 12v / 1.2w / 2700k / dimmable LED, transformer provided Max Wattage: 8.4w