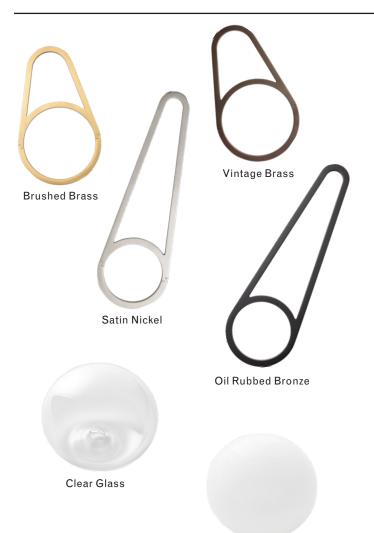

CS.07.02





Finish Palette



## Specifications

DIMENSIONS

Height: To Order Width: 41in / 104cm Depth: 41in / 104cm Minimum Drop: 35in / 89cm Weight: 28lb / 13kg Shown with a mix of medium and large glass

SUSPENSION Brass hooks

CANOPY Machined brass canopy

MATERIALS Machined brass, hand-blown glass

BULBS G4 / 12v / 1.2w / 2700k / dimmable LED, transformer provided Max Wattage: 8.4w

## Inspiration

The Catch collection conveys fluidity with a poetic vividness. Turning the typical chandelier hierarchy on its head, the chain links are exaggerated and the illuminated glass slumps and drips through them. This twisted combination is reminiscent of being caught and surrendering and the beauty found in that tense moment.

White Glass