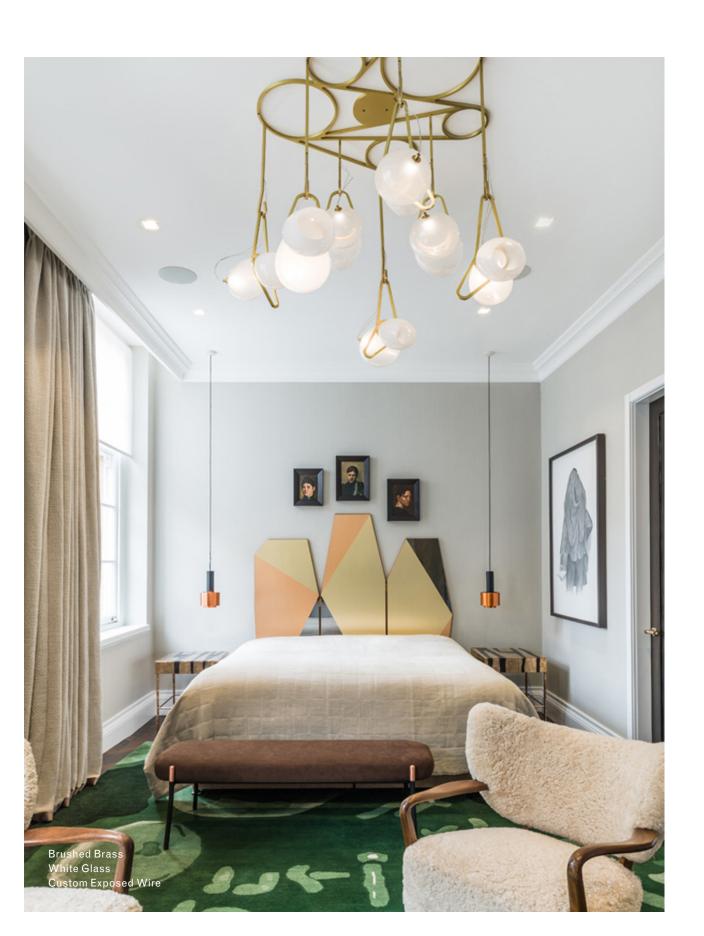

## Inspiration

The Catch collection conveys fluidity with a poetic vividness. Turning the typical chandelier hierarchy on its head, the chain links are exaggerated and the illuminated glass slumps and drips through them. This twisted combination is reminiscent of being caught and surrendering and the beauty found in that tense moment.