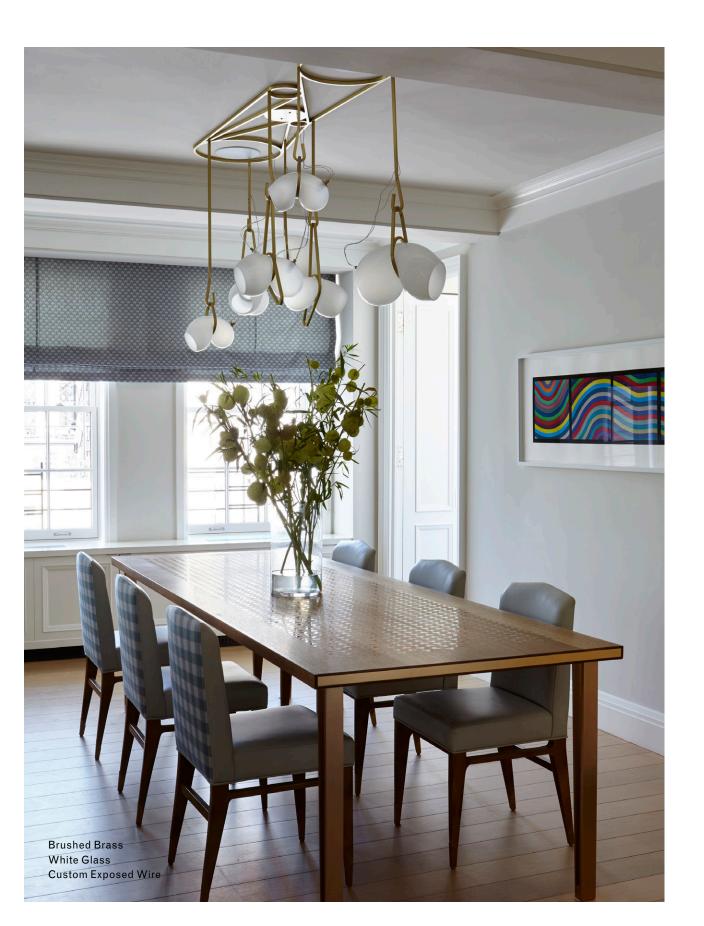

### Inspiration

The Catch collection conveys fluidity with a poetic vividness. Turning the typical chandelier hierarchy on its head, the chain links are exaggerated and the illuminated glass slumps and drips through them. This twisted combination is reminiscent of being caught and surrendering and the beauty found in that tense moment.