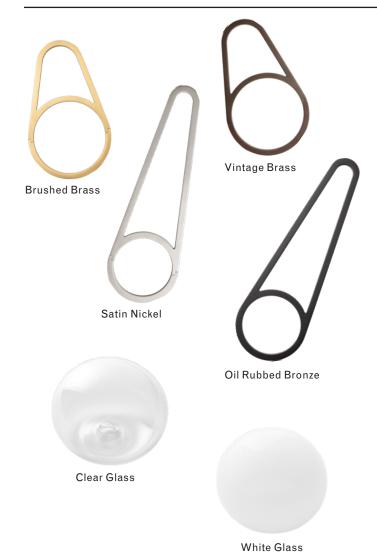

## Finish Palette



# Specifications

#### DIMENSIONS

Height: To Order Width: 65in / 164cm Depth: 25in / 64cm Minimum Drop: 36in / 91cm Weight: 28lb / 13kg

Shown with a mix of medium and large glass

# SUSPENSION

Brass hooks

### CANOPY

Machined brass canopy

#### **MATERIALS**

Machined brass, hand-blown glass

#### BULBS

G4 / 12v / 1.2w / 2700k / dimmable LED, transformer provided Max Wattage: 8.4w

### Inspiration

The Catch collection conveys fluidity with a poetic vividness. Turning the typical chandelier hierarchy on its head, the chain links are exaggerated and the illuminated glass slumps and drips through them. This twisted combination is reminiscent of being caught and surrendering and the beauty found in that tense moment.