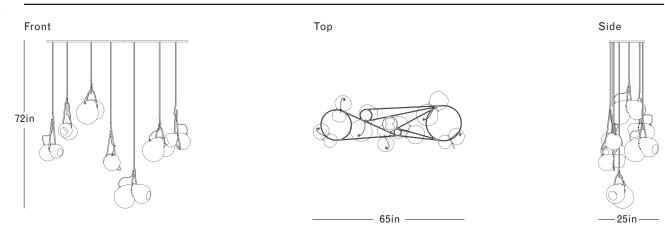

#### DIMENSIONS

Height: To Order Width: 65in / 164cm Depth: 25in / 64cm Minimum Drop: 36in / 91cm Weight: 28lb / 13kg

Shown with a mix of medium and large glass