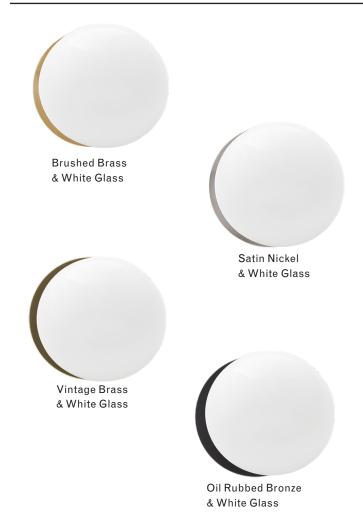

## Finish Palette



# **Specifications**

#### **DIMENSIONS**

Height: 9in / 23cm Width: 9in / 23cm Depth: 4.5in / 11cm Weight: 4lb / 2kg

\*Please expect slight variation in the glass shape as a result of the glass blowing process.

## MOUNTING

Ø7.5in x D.125in Flush mount cleat

## **MATERIALS**

Machined brass, hand-blown glass

#### **BULBS**

E26 / 110v / 5w / 2700k / dimmable LED E27 / 220v / 9w / 2700k / dimmable LED Maximum Fixture Wattage: 60w



UL, cUL (120V) Certified

# Inspiration

Inspired by natural phenomena, Branching Bubble explores the visual tension between the industrial and the organic. This endlessly customizable collection mixes delicate hand-blown glass with machine-made metal components to form a perfect union, defying the laws of attraction.