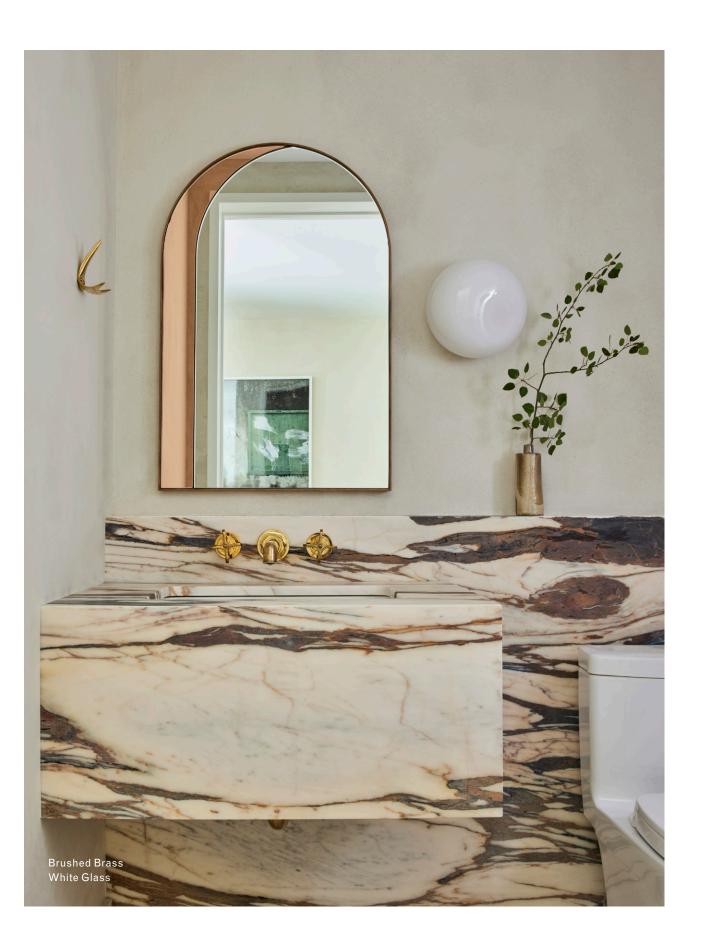

# Inspiration

Inspired by natural phenomena, Branching Bubble explores the visual tension between the industrial and the organic. This endlessly customizable collection mixes delicate hand-blown glass with machine-made metal components to form a perfect union, defying the laws of attraction.