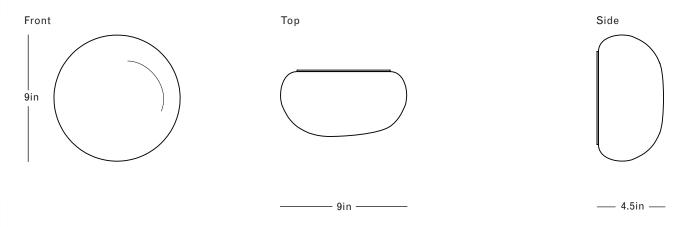

#### **DIMENSIONS**

Height: 9in / 23cm Width: 9in / 23cm Depth: 4.5in / 11cm Weight: 4lb / 2kg

\*Please expect slight variation in the glass shape as a result of the glass blowing process.

## MOUNTING

Ø7.5in x D.125in Flush mount cleat

## **MATERIALS**

Machined brass, hand-blown glass