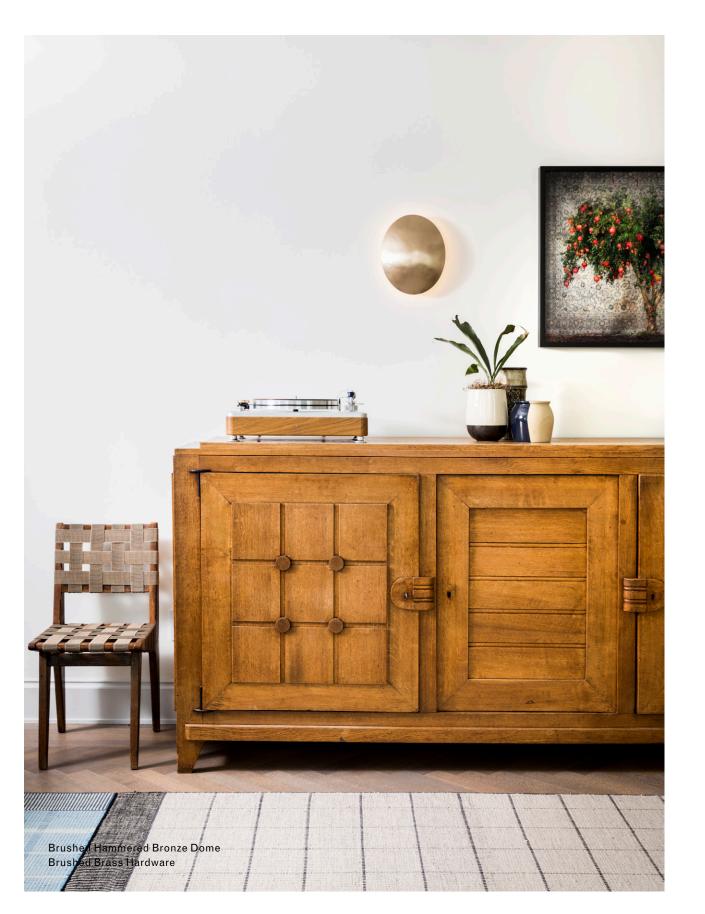

# Finish Palette

Brushed Bronze Dome & Brushed Brass Hardware

Brushed Bronze Dome & Vintage Brass Hardware

Brushed Bronze Dome & Satin Nickel Hardware

Brushed Bronze Dome & Oil Rubbed Bronze Hardware

# Inspiration

The Branching Disc collection continues to explore the union of the industrial and the organic. Precise machined components contrast with hammered bronze shades, hand-forged in East Hampton, New York by master metalsmith James DeMartis. James uses centuries-old techniques that create a beautiful, unique impression on each piece.