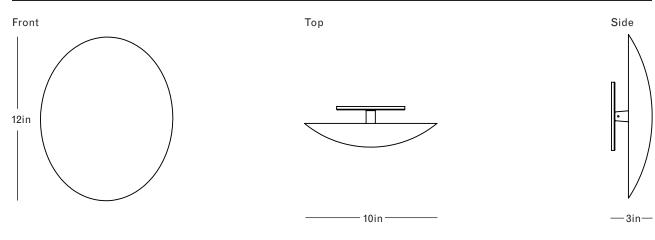

### DIMENSIONS

Height: 12in / 30cm Width: 10in / 25cm Depth: 3in / 8cm Weight: 5lb / 3kg

## MOUNTING

Ø5in x D.25in Backplate