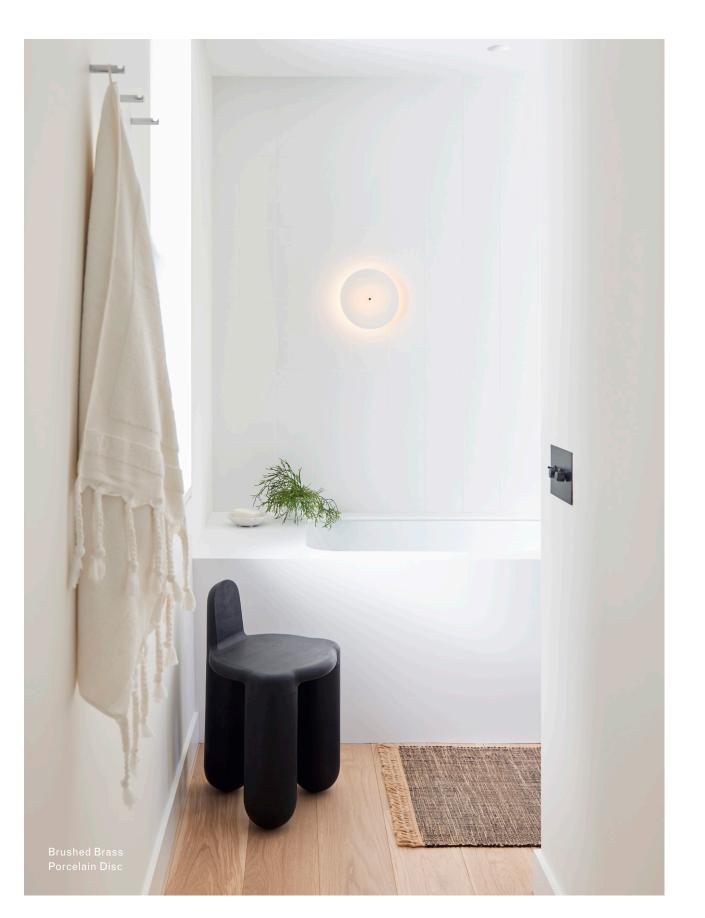

# Inspiration

Branching Disc was a natural evolution of Branching Bubble, and an exercise in new ways of spreading light throughout a room. Reminiscent of Lindsey's ongoing exploration of sculptural mobiles, Branching Disc's metal armature suspends wafer-thin slices of porcelain that filter light like afternoon sun shining through a canopy of leaves, or lightweight metal dome shades, which reflect and refract light beautifully.