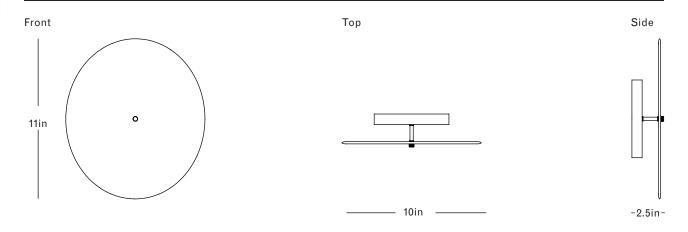

#### DIMENSIONS

Height: 11in / 28cm Width: 10in / 26cm Depth: 2.5in / 6cm Weight: 3lb / 2kg

\*Due to the handcrafted nature of each porcelain disc, fixture height and width may vary up to 1in

## MOUNTING

Ø5in x D.75in Backplate with fixed post

## **MATERIALS**

Machined brass, unglazed porcelain