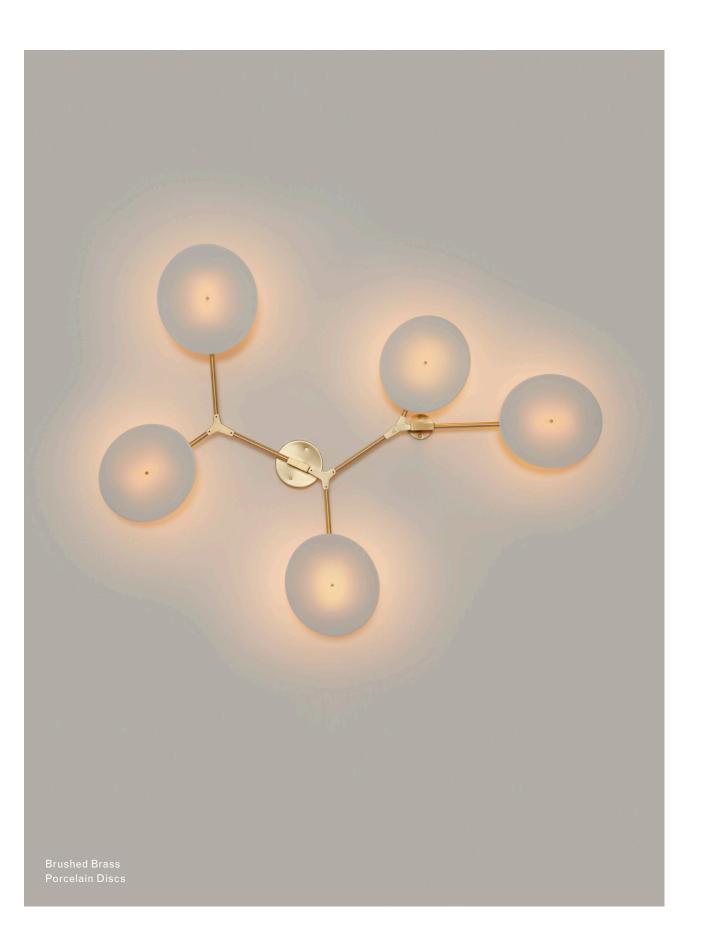

# Inspiration

Branching Disc was a natural evolution of Branching Bubble, and an exercise in new ways of spreading light throughout a room. Shade options include wafer-thin slices of porcelain that filter light like afternoon sun through a canopy, lightweight hammered bronze domes that reflect and refract light, and hand-formed earthenware shades that give a soft yet graphic glow.