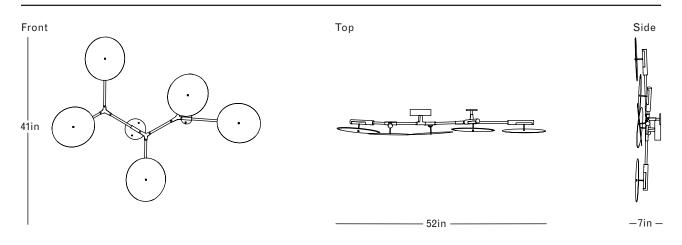

#### DIMENSIONS

Height: 41in / 104cm Width: 52in / 133cm Depth: 7in / 17cm Weight: 15lb / 7kg

#### MOUNTING

Ø5in x H1.5in Backplate and Ø2.75 x H.25in mounting plate with fixed post