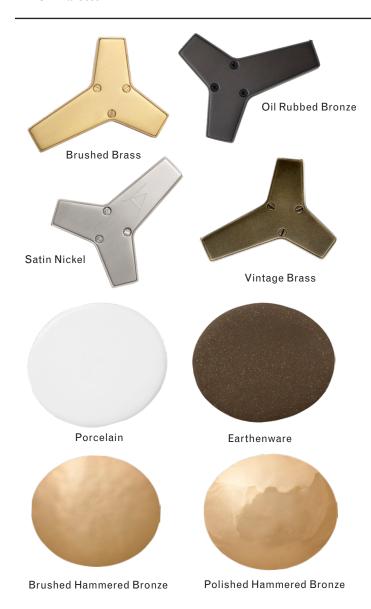

### Finish Palette

## MATERIALS

Machined brass and porcelain, earthenware, or hammered bronze