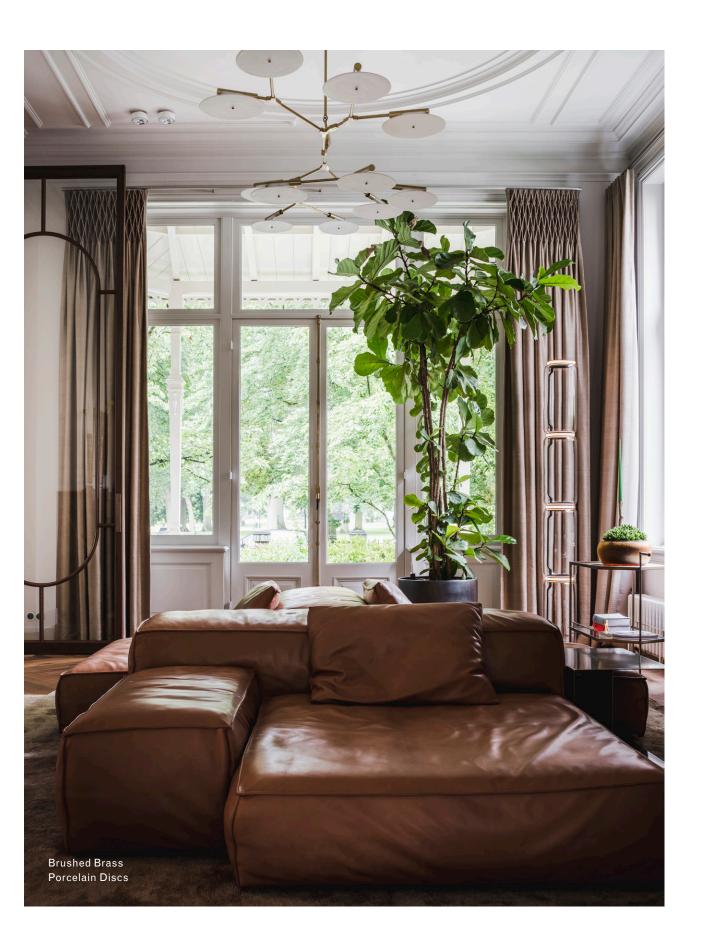

## Finish Palette

Porcelain Disc

#### Inspiration

Branching Disc was a natural evolution of Branching Bubble, and an exercise in new ways of spreading light throughout a room. Reminiscent of Lindsey's ongoing exploration of sculptural mobiles, Branching Disc's metal armature suspends wafer-thin slices of porcelain that filter light like afternoon sun shining through a canopy of leaves, or lightweight metal dome shades, which reflect and refract light beautifully.