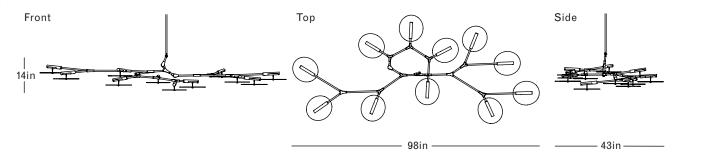

#### DIMENSIONS

Height: 14in / 36cm Width: 98in / 250cm Depth: 43in / 109cm Minimum Drop: 18in / 45cm Weight: 33lb / 15kg

## SUSPENSION

Ships with 36in or 72in stem, can be cut to length on site

#### CANOPY

Ø5in x H1.5in