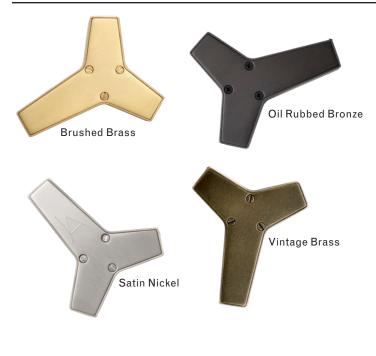

## Finish Palette





Porcelain Disc

# **Specifications**

#### DIMENSIONS

Height: 14in / 36cm Width: 98in / 250cm Depth: 43in / 109cm Minimum Drop: 18in / 45cm Weight: 33lb / 15kg

## SUSPENSION

Ships with 36in or 72in stem, can be cut to length on site

#### CANOPY

Ø5in x H1.5in

## MATERIALS

Machined brass, unglazed porcelain

#### BULBS

24v / 2w / 2700k / dimmable integrated LED\*, transformer provided Maximum Fixture Wattage: 22w



UL, cUL (120V) Certified

#### Inspiration

Branching Disc was a natural evolution of Branching Bubble, and an exercise in new ways of spreading light throughout a room. Reminiscent of Lindsey's ongoing exploration of sculptural mobiles, Branching Disc's metal armature suspends wafer-thin slices of porcelain that filter light like afternoon sun shining through a canop