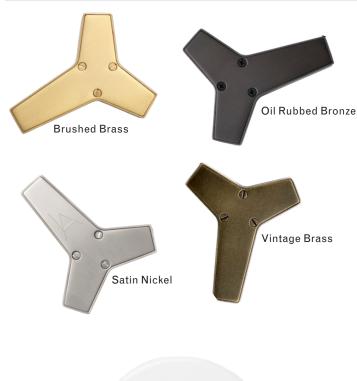

#### Finish Palette

Porcelain Disc

## MATERIALS

Machined brass, unglazed porcelain