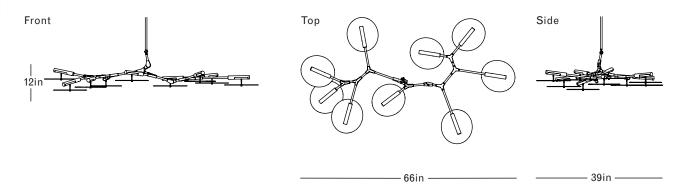

#### **DIMENSIONS**

Height: 12in / 30cm Width: 66in / 167cm Depth: 39in / 98vcm Minimum Drop: 16in / 41cm Weight: 27lb / 12kg