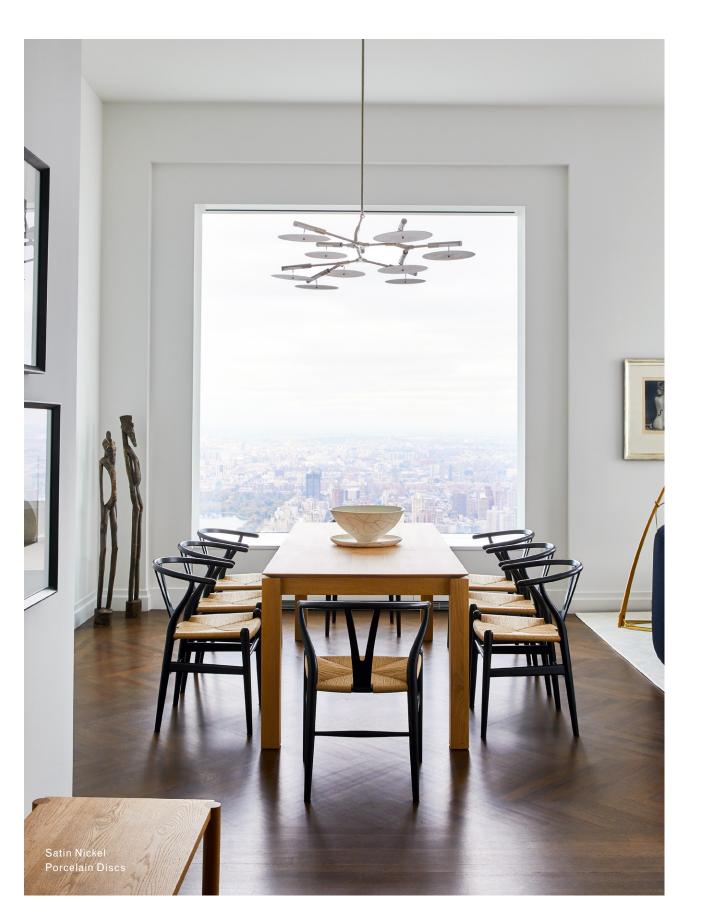

## Inspiration

Branching Disc was a natural evolution of Branching Bubble, and an exercise in new ways of spreading light throughout a room. Reminiscent of Lindsey's ongoing exploration of sculptural mobiles, Branching Disc's metal armature suspends wafer-thin slices of porcelain that filter light like afternoon sun shining through a canopy of leaves, or lightweight metal dome shades, which reflect and refract light beautifully.