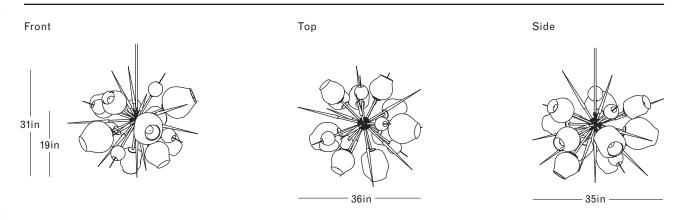

### **DIMENSIONS**

Height: 31in / 79cm Width: 36in / 91cm Depth: 35in / 89cm

Minimum Drop: 35in / 89cm Weight: 55lb / 25kg\*

\*Reinforced junction box required

#### SUSPENSION

Ships with 36in or 72in stem, can be cut to length on site

## CANOPY

Ø5in x H.25in