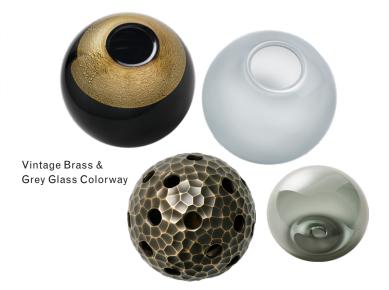

# Finish Palette





## Specifications

### **DIMENSIONS**

Height: 31in / 79cm Width: 36in / 91cm Depth: 35in / 89cm

Minimum Drop: 35in / 89cm Weight: 55lb / 25kg\*

\*Reinforced junction box required

#### SUSPENSION

Ships with 36in or 72in stem, can be cut to length on site

## CANOPY

Ø5in x H.25in

#### **MATERIALS**

Machined brass, hand-blown glass, 24k gold foil

## BULBS

E26 / 110v / 6w / 2500k / dimmable LED globe E27 / 220v / 6w / 2500k / dimmable LED globe Maximum Fixture Wattage: 600w



UL, cUL (120V) Certified

## Inspiration

Inspired by medieval weaponry, the contrapuntal Japanese art of Ikebana, 1930's brooches by the Parisian high fashion house, Lanvin, and our own seminal Branching Bubble collection, Burst is a moody and rebellious celebration of contrasts, embodying harmony and counte