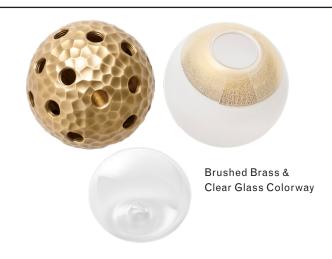

# Finish Palette





## Specifications

### **DIMENSIONS**

Height: 31in / 79cm Width: 36in / 91cm Depth: 35in / 89cm

Minimum Drop: 35in / 89cm Weight: 55lb / 25kg\*

\*Reinforced junction box required

#### SUSPENSION

Ships with 36in or 72in stem, can be cut to length on site

## CANOPY

Ø5in x H.25in

#### **MATERIALS**

Machined brass, hand-blown glass, 24k gold foil

## BULBS

E26 / 110v / 6w / 2500k / dimmable LED globe E27 / 220v / 6w / 2500k / dimmable LED globe Maximum Fixture Wattage: 600w



UL, cUL (120V) Certified

## Inspiration

Inspired by medieval weaponry, the contrapuntal Japanese art of Ikebana, 1930's brooches by the Parisian high fashion house, Lanvin, and our own seminal Branching Bubble collection, Burst is a moody and rebellious celebration of contrasts, embodying harmony and coun