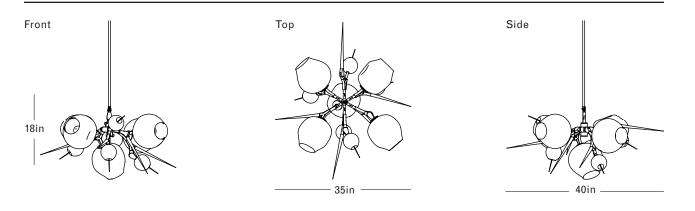

#### **DIMENSIONS**

Height: 18in / 46cm Width: 35in / 89cm Depth: 40in / 102cm Weight: 28lb / 13kg Minimum Drop: 21in / 53cm

## SUSPENSION

Ships with 36in or 72in stem, can be cut to length on site

#### **CANOPY**

Ø5in x H.25in