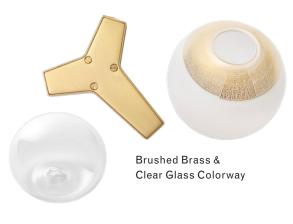

## Finish Palette

## **MATERIALS**

Machined brass, hand-blown glass, 24k gold foil

E26 / 110v / 6w / 2500k / dimmable LED globe E27 / 220v / 6w / 2500k / dimmable LED globe Maximum Fixture Wattage: 300w

UL, cUL (120V) Certified