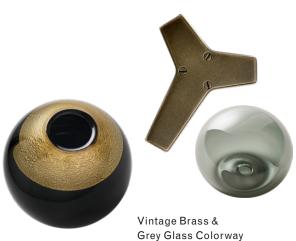

## Finish Palette

## **MATERIALS**

Machined brass, hand-blown glass, 24k gold foil

E26 / 110v / 6w / 2500k / dimmable LED globe E27 / 220v / 6w / 2500k / dimmable LED globe Maximum Fixture Wattage: 300w

UL, cUL (120V) Certified