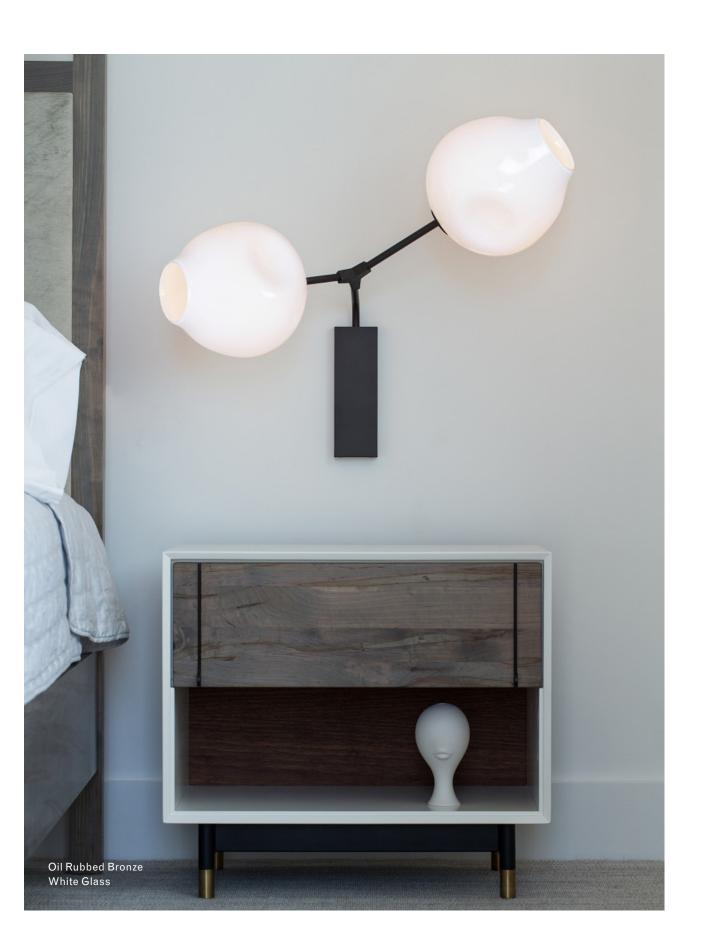

Finish Palette

## **S**pecifications

DIMENSIONS Height: 21in / 53cm Width: 28in / 71cm Depth: 15in / 38cm Weight: 12lb / 5kg

MOUNTING H9in x W3in Brass backplate

MATERIALS Machined brass, hand-blown glass

## Inspiration

Inspired by natural phenomena, Branching Bubble explores the visual tension between the industrial and the organic. This endlessly customizable collection mixes delicate hand-blown glass with machine-made metal components to form a perfect union, defying the laws of attraction.