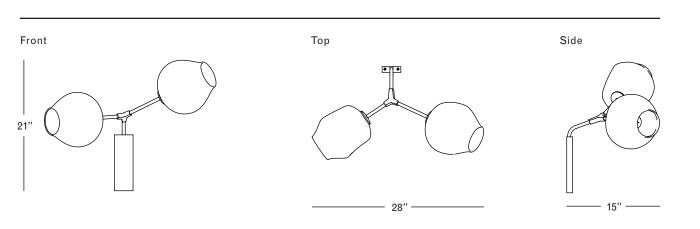

## **S**pecifications

DIMENSIONS Height: 21in / 53cm Width: 28in / 71cm Depth: 15in / 38cm Weight: 12lb / 5kg

MOUNTING H9in x W3in Brass backplate

MATERIALS Machined brass, hand-blown glass