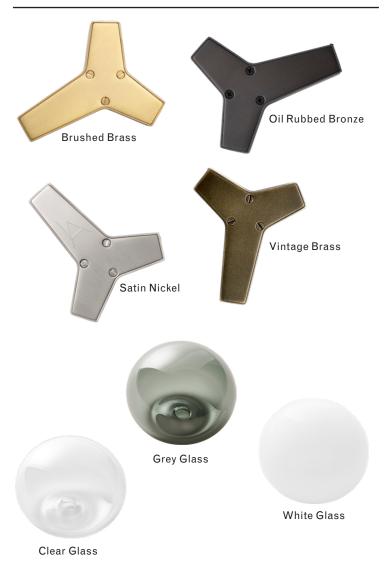

Finish Palette



## **S**pecifications

DIMENSIONS Height: 21in / 53cm Width: 28in / 71cm Depth: 15in / 38cm Weight: 12lb / 5kg

MOUNTING H9in x W3in Brass backplate

MATERIALS Machined brass, hand-blown glass

## BULBS

E26 / 110v / 6w / 2200k / dimmable LED globe E27 / 220v / 6w / 2200k / dimmable LED globe Maximum Fixture Wattage: 120w



UL, cUL (120V) Certified

## Inspiration

Inspired by natural phenomena, Branching Bubble explores the visual tension between the industrial and the organic. This endlessly customizable collection mixes delicate hand-blown glass with machine-made metal components to form a perfect union, defying the laws of attraction.