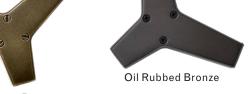

**Grey Glass** 

### **Specifications**

## **DIMENSIONS** Height: 68in / 174cm Width: 31in / 78cm

Depth: 29in / 74cm Weight: 12lb / 5kg

# MATERIALS

Machined brass, hand-blown glass

#### **BULBS**

E26 / 110v / 6w / 2200k / dimmable LED globeE27 / 220v / 6w / 2200k / dimmable LED globe

Maximum Fixture Wattage: 120w

#### **PLUG**

110v North American 2-prong 220v C-type

Other plug types available by request

### Inspiration

Inspired by natural phenomena, Branching Bubble explores the visual tension between the industrial and the organic. This endlessly customizable collection mixes delicate hand-blown glass with machine-made metal components to form a perfect union, defying the laws of attraction.