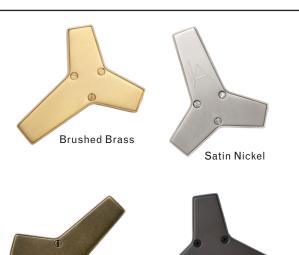

**Grey Glass** 

### **Specifications**

## **DIMENSIONS** Height: 68in / 174cm Width: 31in / 78cm

Depth: 29in / 74cm Weight: 12lb / 5kg

# MATERIALS

Machined brass, hand-blown glass

#### **BULBS**

E26 / 110v / 6w / 2200k / dimmable LED globeE27 / 220v / 6w / 2200k / dimmable LED globe

Maximum Fixture Wattage: 120w

#### **PLUG**

110v North American 2-prong 220v C-type

Other plug types available by request

### Inspiration

Inspired by natural phenomena, Branching Bubble explores the visual tension between the industrial and the organic. This endlessly customizable collection mixes delicate hand-blown glass with machine-made metal components to form a perfect union, defying the laws of attraction.