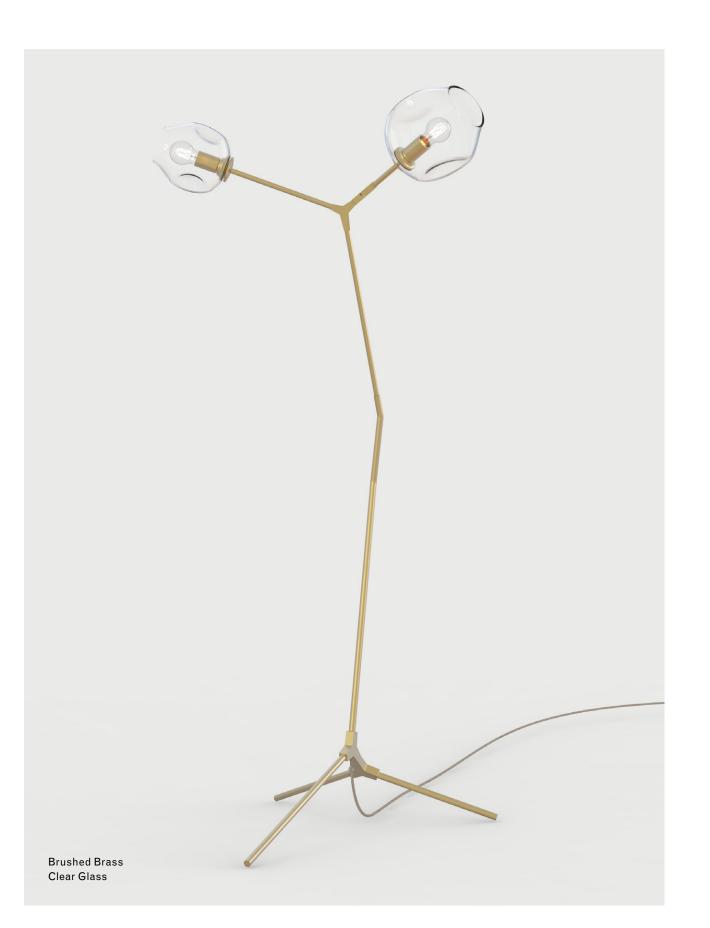

## **DIMENSIONS** Height: 68in / 174cm Width: 31in / 78cm

Depth: 29in / 74cm Weight: 12lb / 5kg

# MATERIALS

Machined brass, hand-blown glass

### Inspiration

Inspired by natural phenomena, Branching Bubble explores the visual tension between the industrial and the organic. This endlessly customizable collection mixes delicate hand-blown glass with machine-made metal components to form a perfect union, defying the laws of attraction.