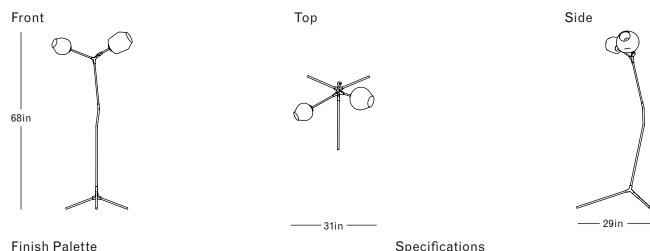

## **DIMENSIONS** Height: 68in / 174cm Width: 31in / 78cm

Depth: 29in / 74cm Weight: 12lb / 5kg