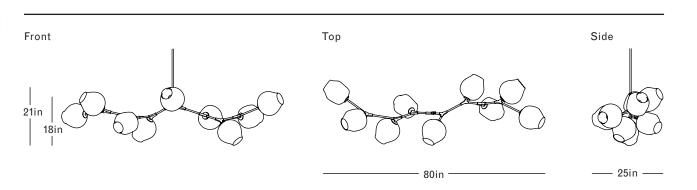

## DIMENSIONS

Height: 21in / 53cm Width: 80in / 203cm Depth: 25in / 64cm Minimum Drop: 24in / 61cm Weight: 36lb / 16kg

SUSPENSION Ships with 36in or 72in stem, can be cut to length on site

CANOPY Ø5in x H.25in

MATERIALS Machined brass, hand-blown glass

BULBS E26 / 110v / 6w / 2500k / dimmable LED globe E27 / 220v / 6w / 2500k / dimmable LED globe Maximum Fixture Wattage: 540w

c UL, cUL (120V), CE, CB (240V) Certified