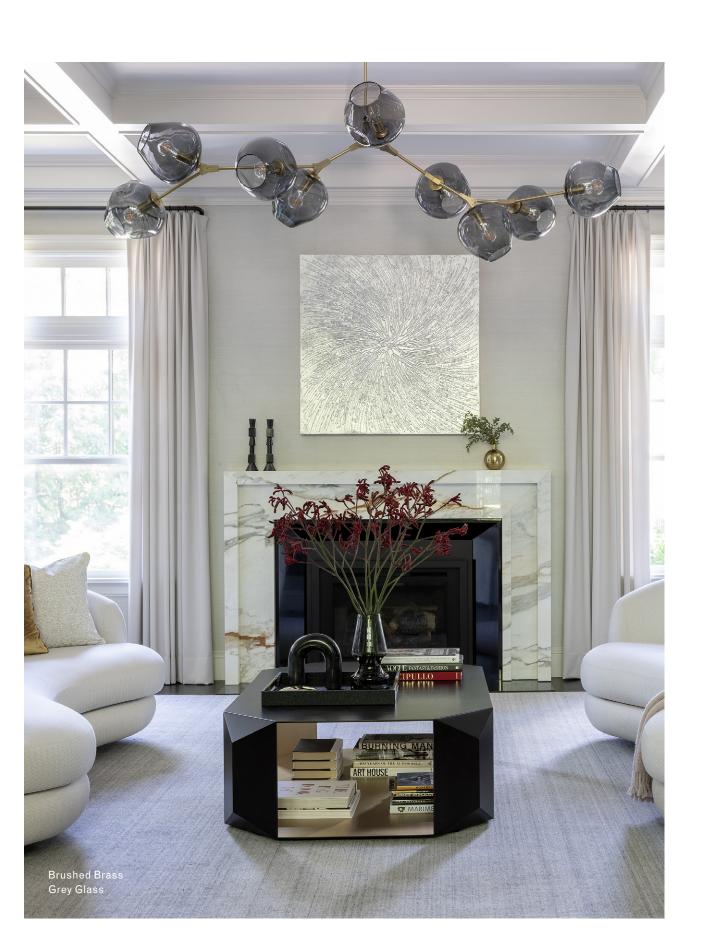

## Inspiration

Inspired by natural phenomena, Branching Bubble explores the visual tension between the industrial and the organic. This endlessly customizable collection mixes delicate hand-blown glass with machine-made metal components to form a perfect union, defying the laws of attraction.