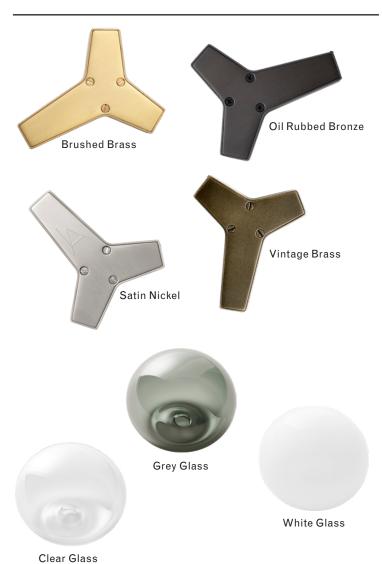

Finish Palette

MATERIALS Machined brass, hand-blown glass

BULBS E26 / 110v / 6w / 2500k / dimmable LED globe E27 / 220v / 6w / 2500k / dimmable LED globe Maximum Fixture Wattage: 540w

c UL, cUL (120V), CE, CB (240V) Certified