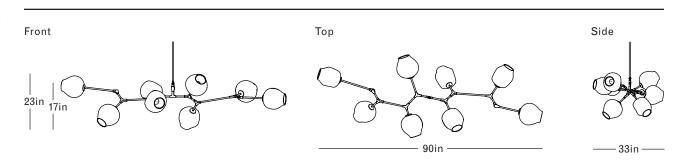

### DIMENSIONS

Height: 23in / 58cm Width: 90in / 228cm Depth: 33in / 84cm Minimum Drop: 25in / 64cm Weight: 32lb / 15kg