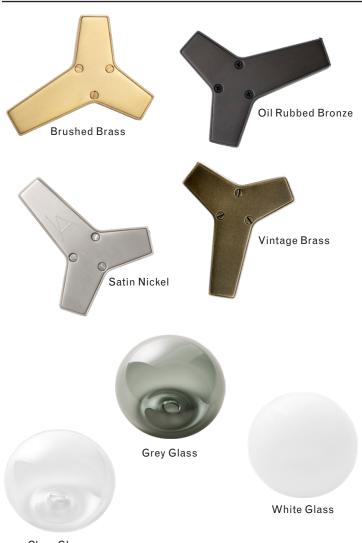

212-473-2501





### Finish Palette



## Specifications

### DIMENSIONS

Height: 23in / 58cm Width: 90in / 228cm Depth: 33in / 84cm Minimum Drop: 25in / 64cm Weight: 32lb / 15kg

#### SUSPENSION Ships with 36in or 72in stem, can be cut to length on site

CANOPY Ø5in x H.25in

MATERIALS Machined brass, hand-blown glass

#### BULBS E26 / 110v / 6w / 2500k / dimmable LED globe E27 / 220v / 6w / 2500k / dimmable LED globe Maximum Fixture Wattage: 480w

cul, cUL (120V), CE, CB (240V) Certified

# Inspiration

Inspired by natural phenomena, Branching Bubble explores the visual tension between the industrial and the organic. This endlessly customizable collection mixes delicate hand-blown glass with machine-made metal components to form a perfect union, defying the laws of attraction.

Clear Glass