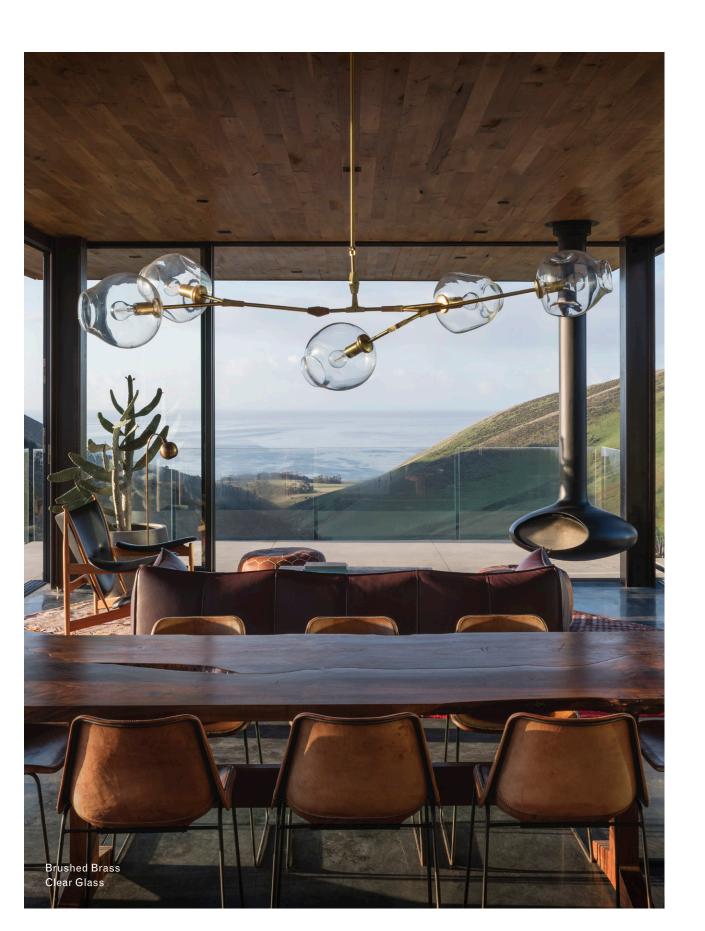

## Inspiration

Inspired by natural phenomena, Branching Bubble explores the visual tension between the industrial and the organic. This endlessly customizable collection mixes delicate hand-blown glass with machine-made metal components to form a perfect union, defying the laws of attraction.