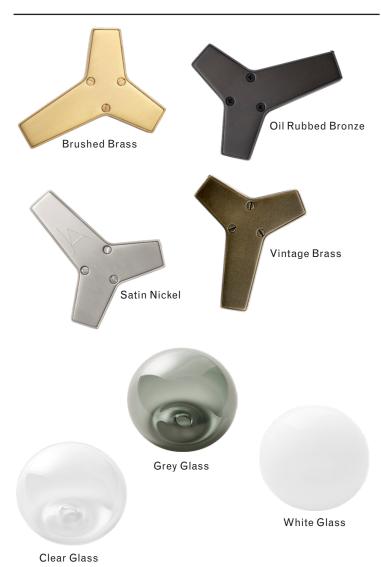

Finish Palette

MATERIALS Machined brass, hand-blown glass

BULBS E26 / 110v / 6w / 2500k / dimmable LED globe E27 / 220v / 6w / 2500k / dimmable LED globe Maximum Fixture Wattage: 300w

club us CE, CB (240V) Certified