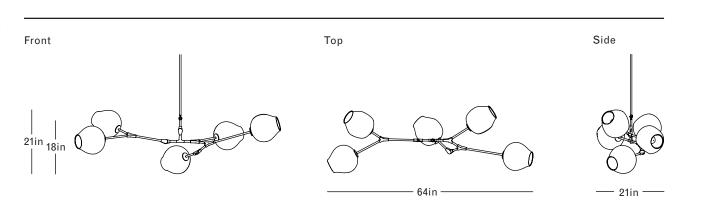

## DIMENSIONS

Height: 21in / 53cm Width: 64in / 163cm Depth: 21in / 53cm Minimum Drop: 24in / 61cm Weight: 20lb / 9kg

SUSPENSION Ships with 36in or 72in stem, can be cut to length on site

CANOPY Ø5in x H.25in

MATERIALS Machined brass, hand-blown glass

BULBS E26 / 110v / 6w / 2500k / dimmable LED globe E27 / 220v / 6w / 2500k / dimmable LED globe Maximum Fixture Wattage: 300w

club us CE, CB (240V) Certified