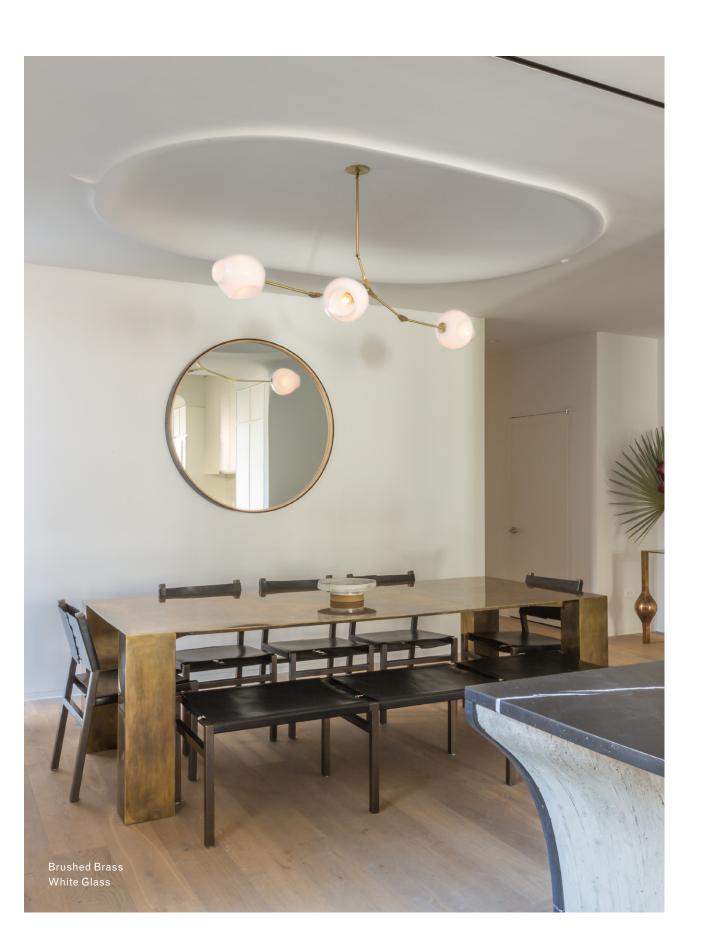

#### Inspiration

Inspired by natural phenomena, Branching Bubble explores the visual tension between the industrial and the organic. This endlessly customizable collection mixes delicate hand-blown glass with machine-made metal components to form a perfect union, defying the laws of attraction.