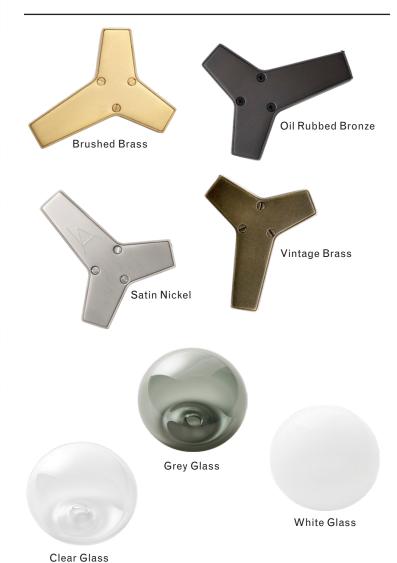

## Finish Palette



# **Specifications**

#### DIMENSIONS

Height: 18in / 46cm Width: 68in / 172cm Depth: 23in / 58cm Minimum Drop: 20in / 51cm

Weight: 12lb / 5kg

# SUSPENSION

Ships with 36in or 72in stem, can be cut to

length on site

## CANOPY

Ø5in x H.25in

### **MATERIALS**

Machined brass, hand-blown glass

#### **BULBS**

E26 / 110v / 6w / 2500k / dimmable LED globe E27 / 220v / 6w / 2500k / dimmable LED globe Maximum Fixture Wattage: 180w



UL, cUL (120V), CE, CB (240V) Certified

#### Inspiration

Inspired by natural phenomena, Branching Bubble explores the visual tension between the industrial and the organic. This endlessly customizable collection mixes delicate hand-blown glass with machine-made metal components to form a perfect union, defying the laws of attraction.