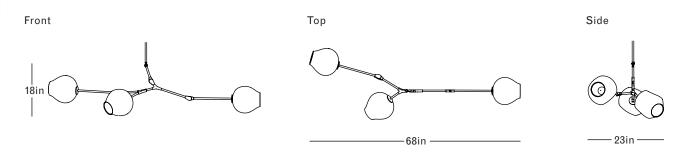

#### DIMENSIONS

Height: 18in / 46cm Width: 68in / 172cm Depth: 23in / 58cm Minimum Drop: 20in / 51cm

Weight: 12lb / 5kg