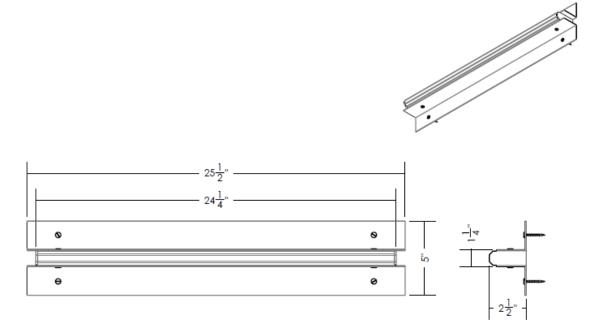

#### SPECIFICATIONS

**Color / Finish** Black Oxide

**Size** 24 in Color Temperature 3000K Power Supply R. Standard Remote 120-277V | 2-Wire/TRIAC/Forward-Pha se, 0-10V, ELV/Reverse-Phase

#### WATTAGE & LUMENS

0 12 IN - 4W, 0-270LM 24 IN - 7W, 0-650LM 36 IN - 11W, 0-900LM 48 IN - 15W, 0-1200LM 32.00125

### MATERIAL

5 Brass, Aluminum, Frosted PMMA 50.50125 WEIGHT 1 12 IN - 5 Ibs 24 IN - 9 Ibs 36 IN - 13 Ibs 48 IN - 17 Ibs 32.00125

### POWER

6 Class 2, 120-277 AC input, 24VDC output 50.50125 MOUNTING

2 Mounted to wall using provided wood screws 32.00125

**CERTIFICATIONS** 7 CUL, UL, CE, Title 24, Damp Location Rated 50.50125 LIGHT QUALITY 3 CRI 95+, R9 90+ 32.00125 **LED LIFESPAN** 4 50,000 hrs, L80 32.00125