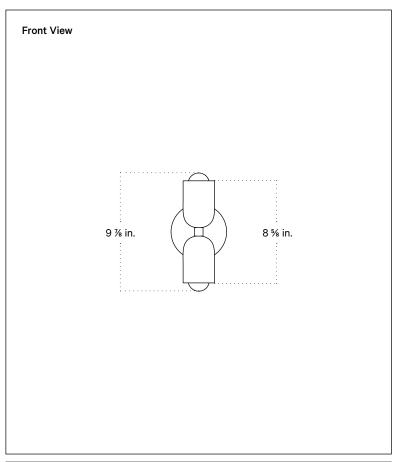

## **Technical Specifications**

| Materials          | Steel                                                        |
|--------------------|--------------------------------------------------------------|
| Product weight     | 1.5 lbs                                                      |
| Lead time          | 2 weeks                                                      |
| Bulbs included (2) | E12 / 120V / 4.0 W / 220 lm<br>2200 K - 3000 K / warm on dim |
| Dimmer             | TRIAC                                                        |
| Max wattage        | 20 W                                                         |
| Certifications     | UL listed, damp-rated, ADA compliant                         |