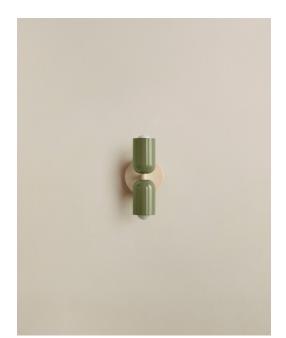

## Up Down Sconce, Slim

## **Technical Specifications**

| Materials          | Steel                                                        |
|--------------------|--------------------------------------------------------------|
| Product weight     | 1.5 lbs                                                      |
| Lead time          | 2 weeks                                                      |
| Bulbs included (2) | E12 / 120V / 4.0 W / 220 lm<br>2200 K - 3000 K / warm on dim |
| Dimmer             | TRIAC                                                        |
| Max wattage        | 20 W                                                         |
| Certifications     | UL listed, damp-rated, ADA compliant                         |

## Notes

- This fixture meets the requirements of