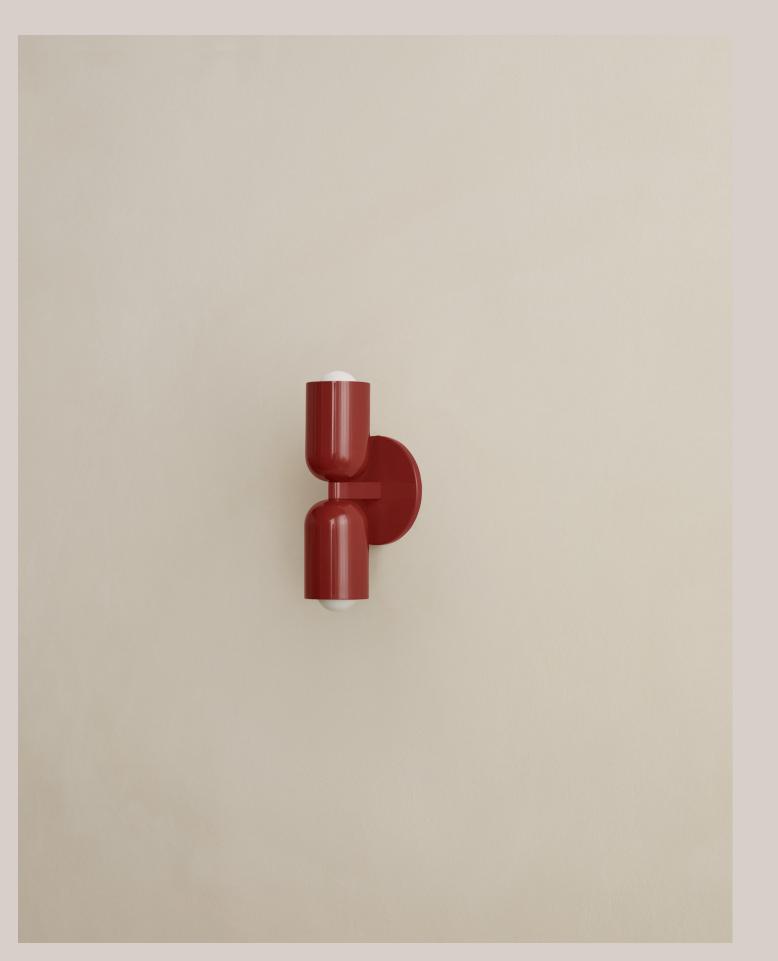

## Up Down Sconce, Slim

## **Technical Specifications**

| Materials          | Steel                                                        |
|--------------------|--------------------------------------------------------------|
| Product weight     | 1.5 lbs                                                      |
| Lead time          | 2 weeks                                                      |
| Bulbs included (2) | E12 / 120V / 4.0 W / 220 lm<br>2200 K - 3000 K / warm on dim |
| Dimmer             | TRIAC                                                        |
| Max wattage        | 20 W                                                         |
| Certifications     | UL listed, damp-rated, ADA compliant                         |

## Notes

- This fixture meets the requirements o