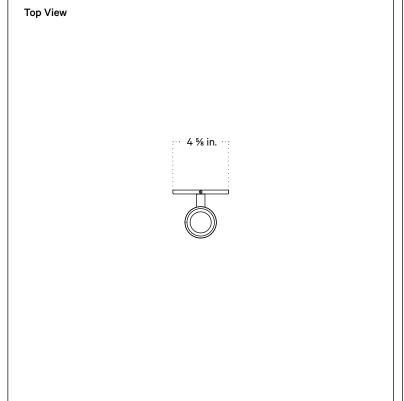

## **Technical Specifications**

| Materials          | Steel                                                        |
|--------------------|--------------------------------------------------------------|
| Product weight     | 1.5 lbs                                                      |
| Lead time          | 2 weeks                                                      |
| Bulbs included (2) | E12 / 120V / 4.0 W / 220 lm<br>2200 K - 3000 K / warm on dim |
| Dimmer             | TRIAC                                                        |
| Max wattage        | 20 W                                                         |
| Certifications     | UL listed, damp-rated, ADA compliant                         |