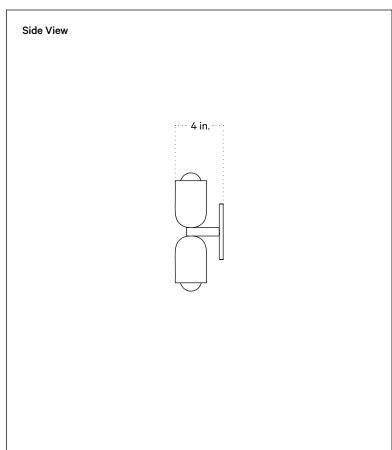

## **Technical Specifications**

| Materials          | Steel                                                        |
|--------------------|--------------------------------------------------------------|
| Product weight     | 1.5 lbs                                                      |
| Lead time          | 2 weeks                                                      |
| Bulbs included (2) | E12 / 120V / 4.0 W / 220 lm<br>2200 K - 3000 K / warm on dim |
| Dimmer             | TRIAC                                                        |
| Max wattage        | 20 W                                                         |
| Certifications     | UL listed, damp-rated, ADA compliant                         |