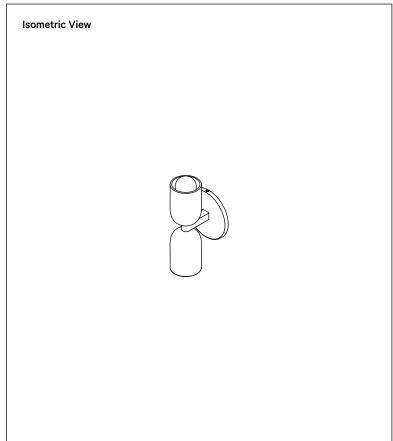

|
|--------------------|--------------------------------------------------------------|
| Product weight     | 1.5 lbs                                                      |
| Lead time          | 2 weeks                                                      |
| Bulbs included (2) | E12 / 120V / 4.0 W / 220 lm<br>2200 K - 3000 K / warm on dim |
| Dimmer             | TRIAC                                                        |
| Max wattage        | 20 W                                                         |
| Certifications     | UL listed, damp-rated, ADA compliant                         |

## Notes

- This fixture meets the requirements of the Americans with Disabilities Act (ADA) of 1990.
- 2. This fixture may be installed horizontally if desired.

Updated August 12, 2024









Brass, glass, and ceramic samples made or finished by hand may exhibit variability. Available for purchase at <u>incommonwith.com/finishes</u>.

## Painted Metal