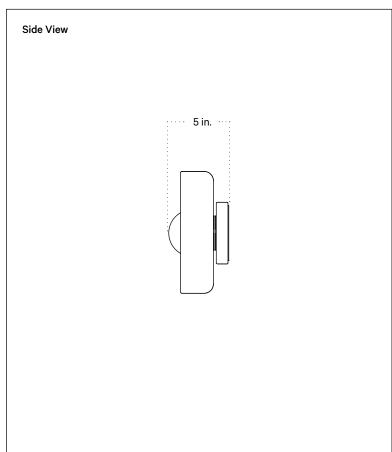

## Notes

- 1. This fixture can be installed on a wall or ceiling.
- This fixture has handmade elements and may exhibit variability within the same piece. These variations are inherent in the production process and are not to be considered as defects. We do our best to maintain a consistent product while honoring handmade craftsmanship.
- 3. Dimensions may vary within one inch.