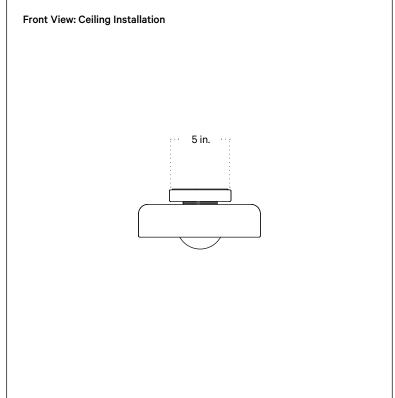

## Notes

- 1. This fixture can be installed on a wall or ceiling.
- This fixture has handmade elements and may exhibit variability within the same piece. These variations are inherent in the production process and are not to be considered as defects. We do our best to maintain a consistent product while honoring handmade craftsmanship.
- 3. Dimensions may vary within one inch.