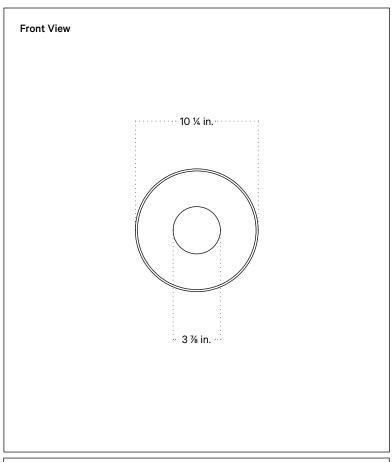

## Notes

- 1. This fixture can be installed on a wall or ceiling.
- This fixture has handmade elements and may exhibit variability within the same piece. These variations are inherent in the production process and are not to be considered as defects. We do our best to maintain a consistent product while honoring handmade craftsmanship.
- 3. Dimensions may vary within one inch.