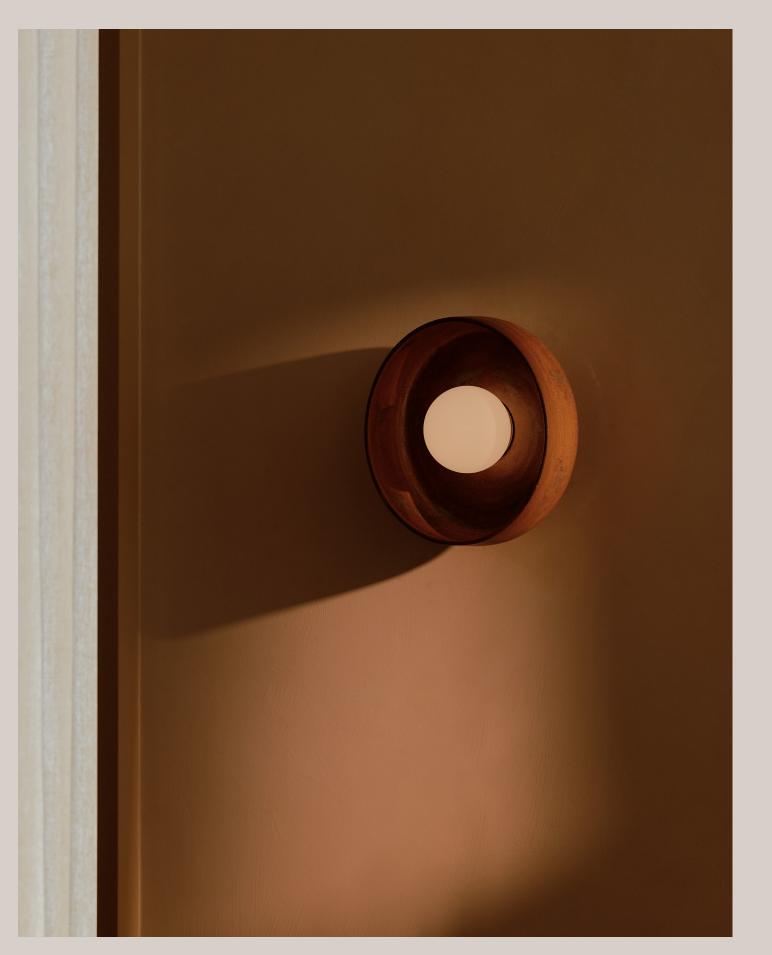

## Szilvassy Ceramic Disc Surface Mount

## Notes

- 1. This fixture can be installed on a wall or ceiling.
- This fixture has handmade elements and may exhibit variability within the same piece. These variations are inherent in the production process and are not to be considered as defects. We do our best to maintain a consistent product while honoring handmade craftsmanship.
- 3. Dimensions may vary within one inch.