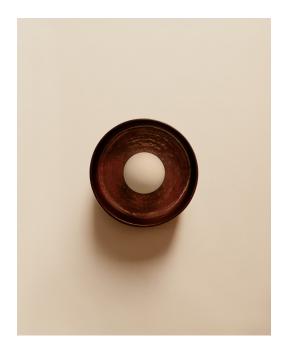

## Szilvassy Ceramic Disc Surface Mount

## Notes

- 1. This fixture can be installed on a wall or ceiling.
- This fixture has handmade elements and may exhibit variability within the same piece. These variations are inherent in the production process and are not to be considered as defects. We do our best to maintain a consistent product while honoring handmade craftsmanship.
- 3. Dimensions may vary within one inch.