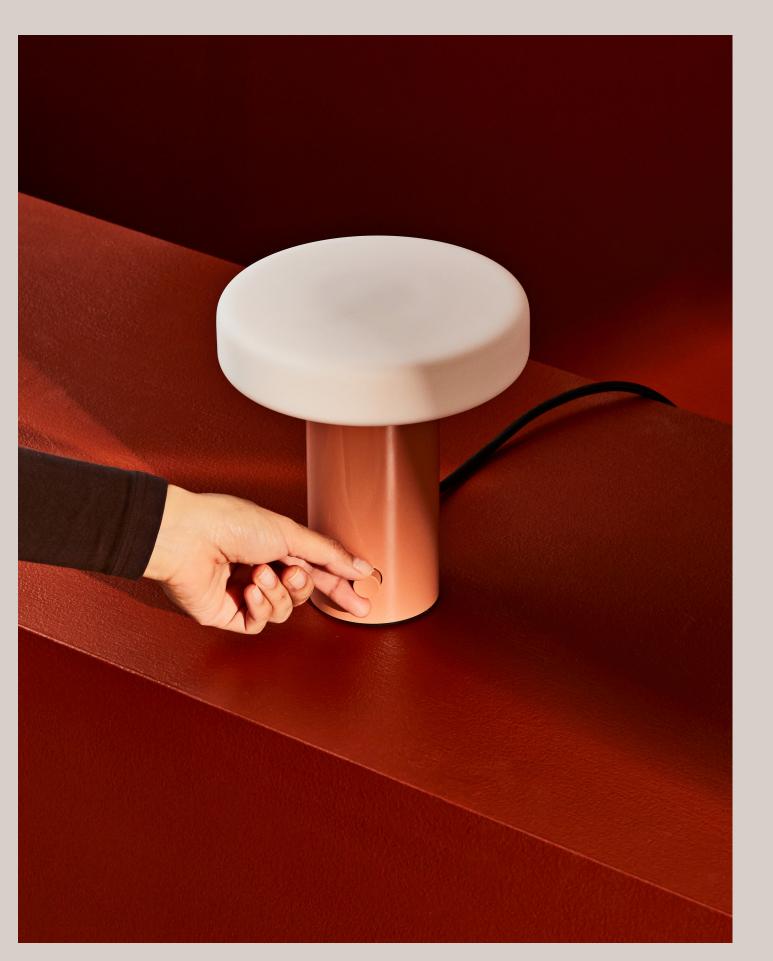

## Notes

- 1. A rotary dimmer switch is located on the base of the fixture.
- 2. This table lamp comes with a 10-foot black nylon cord; length is not customizable.

Updated June 6, 2023

Brass, glass, and ceramic samples made or finished by hand may exhibit variability. Available for purchase at <u>incommonwith.com/finishes</u>.