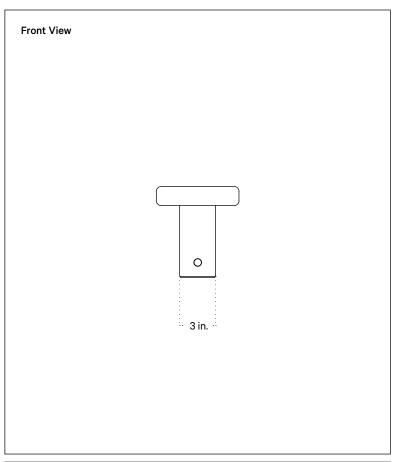

## **Technical Specifications**

| Materials          | Steel, glass                                      |
|--------------------|---------------------------------------------------|
| Product weight     | 7.75 lbs                                          |
| Lead time          | 3 days                                            |
| Bulbs included (1) | E12 / 120 V / 5.0 W / 550 lm<br>2700 K / dimmable |
| Dimmer             | Integrated dimmer switch                          |
| Cord length        | 10 feet                                           |
| Max wattage        | 7 W                                               |
| Certifications     | UL listed                                         |