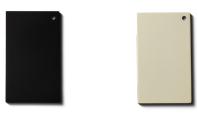

| 3 days                                            |
| Bulbs included (1) | E12 / 120 V / 5.0 W / 550 lm<br>2700 K / dimmable |
| Dimmer             | Integrated dimmer switch                          |
| Cord length        | 10 feet                                           |
| Max wattage        | 7 W                                               |
| Certifications     | UL listed                                         |



## Notes

- 1. A rotary dimmer switch is located on the base of the fixture.
- 2. This table lamp comes with a 10-foot black nylon cord; length is not customizable.

Updated June 6, 2023









Brass, glass, and ceramic samples made or finished by hand may exhibit variability. Available for purchase at <u>incommonwith.com/finishes</u>.

## Painted Metal









Black Bone

Oxide Red

Reed Green

Peach