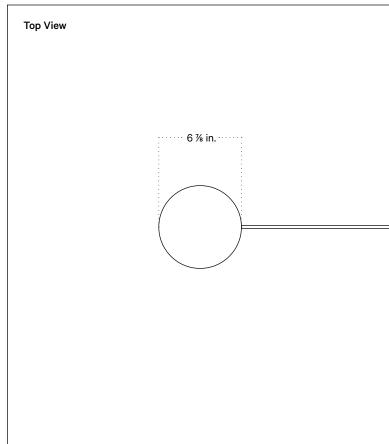

## **Technical Specifications**

| Materials          | Steel, glass                                      |
|--------------------|---------------------------------------------------|
| Product weight     | 7.75 lbs                                          |
| Lead time          | 3 days                                            |
| Bulbs included (1) | E12 / 120 V / 5.0 W / 550 lm<br>2700 K / dimmable |
| Dimmer             | Integrated dimmer switch                          |
| Cord length        | 10 feet                                           |
| Max wattage        | 7 W                                               |
| Certifications     | UL listed                                         |