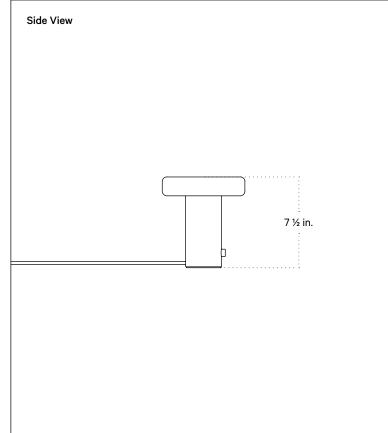

## Notes

- 1. A rotary dimmer switch is located on the base of the fixture.
- 2. This table lamp comes with a 10-foot black nylon cord; length is not customizable.

Updated June 6, 2023

Brass, glass, and ceramic samples made or finished by hand may exhibit variability. Available for purchase at <u>incommonwith.com/finishes</u>.