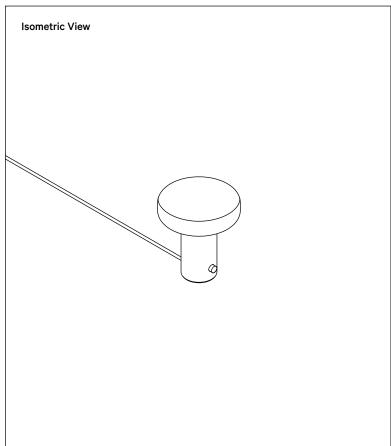

|
|--------------------|---------------------------------------------------|
| Product weight     | 7.75 lbs                                          |
| Lead time          | 3 days                                            |
| Bulbs included (1) | E12 / 120 V / 5.0 W / 550 lm<br>2700 K / dimmable |
| Dimmer             | Integrated dimmer switch                          |
| Cord length        | 10 feet                                           |
| Max wattage        | 7 W                                               |
| Certifications     | UL listed                                         |



## Notes

- 1. A rotary dimmer switch is located on the base of the fixture.
- 2. This table lamp comes with a 10-foot black nylon cord; length is not customizable.

Updated June 6, 2023









Brass, glass, and ceramic samples made or finished by hand may exhibit variability. Available for purchase at <u>incommonwith.com/finishes</u>.

## Painted Metal









Black Bone

Oxide Red

Reed Green

Peach