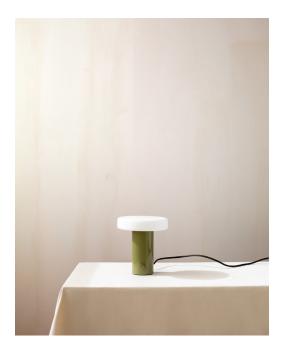

## Puck Table Lamp

## **Technical Specifications**

| Materials          | Steel, glass                                      |
|--------------------|---------------------------------------------------|
| Product weight     | 7.75 lbs                                          |
| Lead time          | 3 days                                            |
| Bulbs included (1) | E12 / 120 V / 5.0 W / 550 lm<br>2700 K / dimmable |
| Dimmer             | Integrated dimmer switch                          |
| Cord length        | 10 feet                                           |
| Max wattage        | 7 W                                               |
| Certifications     | UL listed                                         |



## Notes

- 1. A rotary dimmer switch is located on the base of the