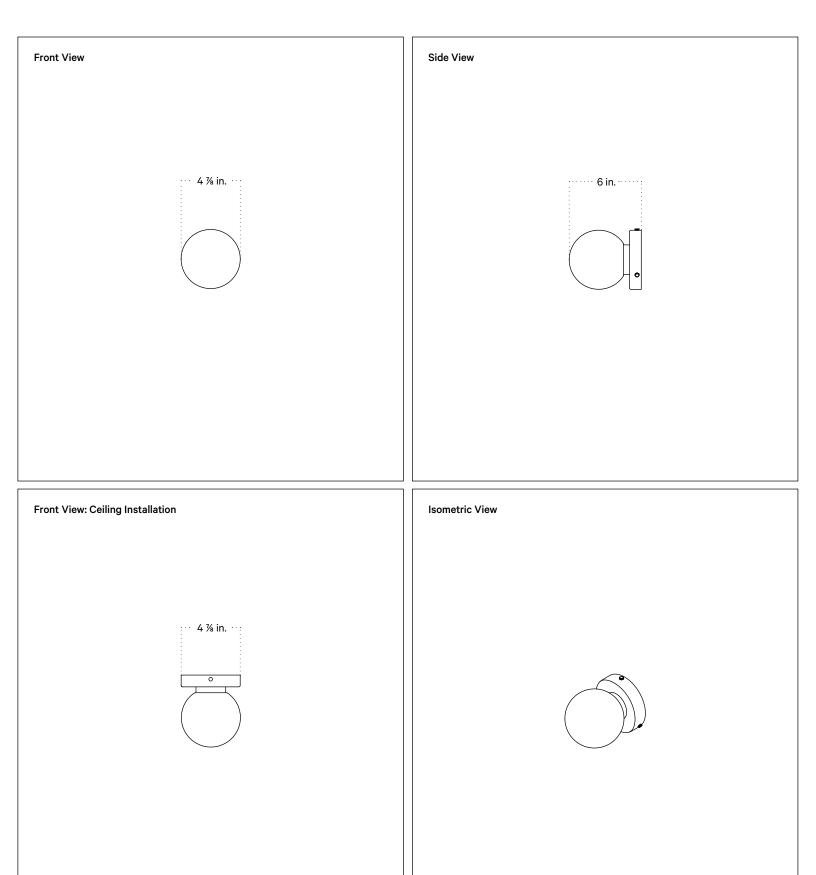

# Orb 5 Surface Mount

## **Technical Specifications**

| Materials          | Steel or brass, glass                              |
|--------------------|----------------------------------------------------|
| Product weight     | 2 lbs                                              |
| Lead time          | Painted metal: 3 days<br>Brass: 2 weeks            |
| Bulbs included (1) | GU24 / 110 V / 5.0 W / 550 lm<br>2700 K / dimmable |
| Dimmer             | TRIAC                                              |
| Max wattage        | 10 W                                               |
| Certifications     | UL listed, damp-rated                              |

## Notes

- 1. This fixture can be installed on a wall or ceiling.
- 2. All painted metal finishes have a 3-day lead time. The brass fixtures are handfinished to order and will ship in 2 weeks.

Updated June 6, 2023