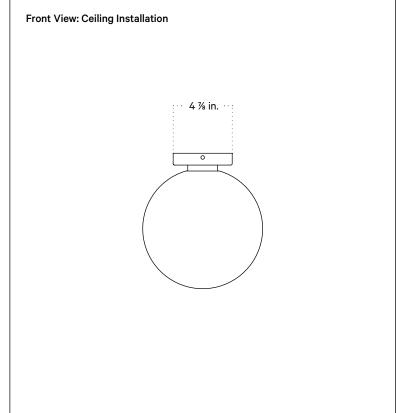

# Orb 10 Surface Mount

## Notes

- 1. This fixture can be installed on a wall or ceiling.
- 2. All painted metal finishes have a 3-day lead time. The brass fixtures are handfinished to order and will ship in 2 weeks.

Updated June 6, 2023