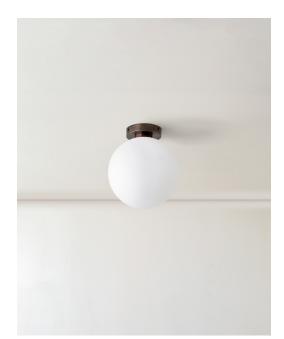

# Orb 10 Surface Mount

## Notes

- 1. This fixture can be installed on a wall or ceiling.
- 2. All painted metal finishes have a 3-day lead time. The brass fixtures are handfinished to order and will ship in 2 weeks.

Updated June 6, 2023