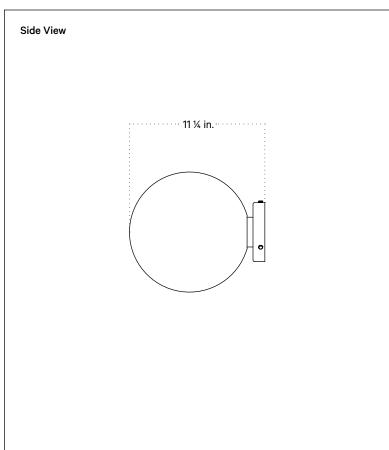

# Orb 10 Surface Mount

## Notes

- 1. This fixture can be installed on a wall or ceiling.
- 2. All painted metal finishes have a 3-day lead time. The brass fixtures are handfinished to order and will ship in 2 weeks.

Updated June 6, 2023