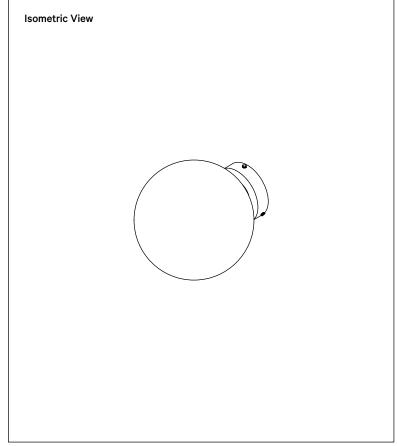

# Orb 5 Surface Mount

## Notes

- 1. This fixture can be installed on a wall or ceiling.
- 2. All painted metal finishes have a 3-day lead time. The brass fixtures are handfinished to order and will ship in 2 weeks.

Updated June 6, 2023