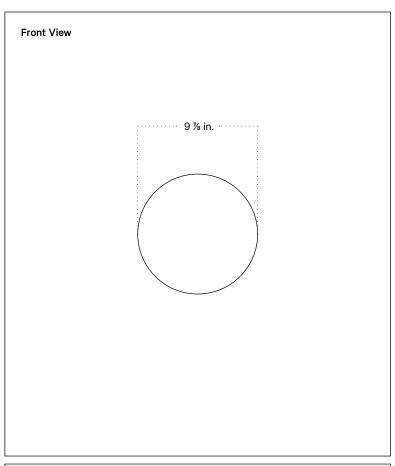

# Orb 10 Surface Mount

## Notes

- 1. This fixture can be installed on a wall or ceiling.
- 2. All painted metal finishes have a 3-day lead time. The brass fixtures are handfinished to order and will ship in 2 weeks.

Updated June 6, 2023