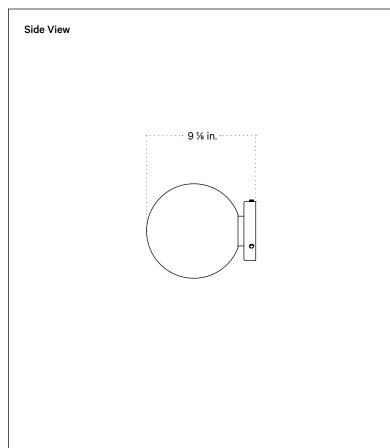

## Notes

- 1. This fixture can be installed on a wall or ceiling.
- 2. All painted metal finishes have a 3-day lead time. The brass fixtures are handfinished to order and will ship in 2 weeks.

Updated June 6, 2023