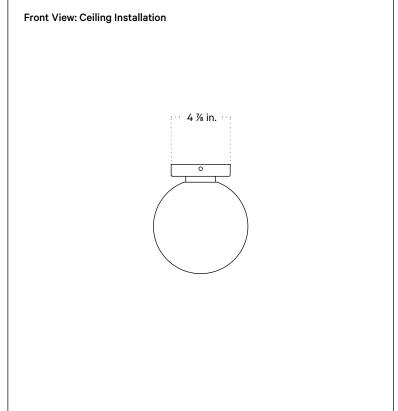

## Notes

- 1. This fixture can be installed on a wall or ceiling.
- 2. All painted metal finishes have a 3-day lead time. The brass fixtures are handfinished to order and will ship in 2 weeks.

Updated June 6, 2023