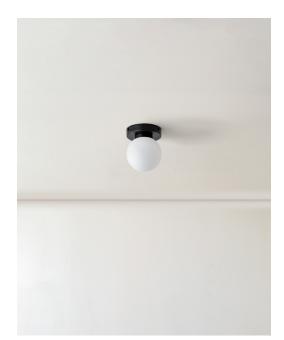

# Orb 5 Surface Mount

## **Technical Specifications**

| Materials          | Steel or brass, glass                              |
|--------------------|----------------------------------------------------|
| Product weight     | 2 lbs                                              |
| Lead time          | Painted metal: 3 days<br>Brass: 2 weeks            |
| Bulbs included (1) | GU24 / 110 V / 5.0 W / 550 lm<br>2700 K / dimmable |
| Dimmer             | TRIAC                                              |
| Max wattage        | 10 W                                               |
| Certifications     | UL listed, damp-rated                              |

## Notes

- 1. This fixture can be installed on a wall or ceiling.
- 2. All painted metal finishes have a 3-day lead time. The brass fixtures are handfinished to order and will ship in 2 weeks.

Updated June 6, 2023