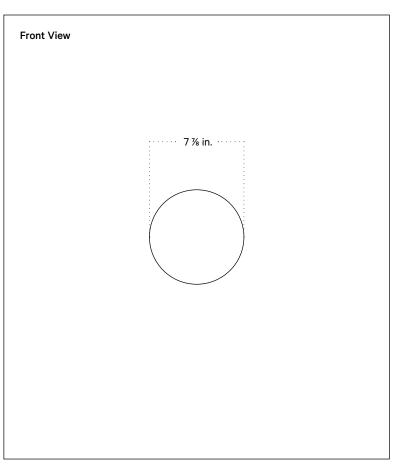

## Notes

- 1. This fixture can be installed on a wall or ceiling.
- 2. All painted metal finishes have a 3-day lead time. The brass fixtures are handfinished to order and will ship in 2 weeks.

Updated June 6, 2023