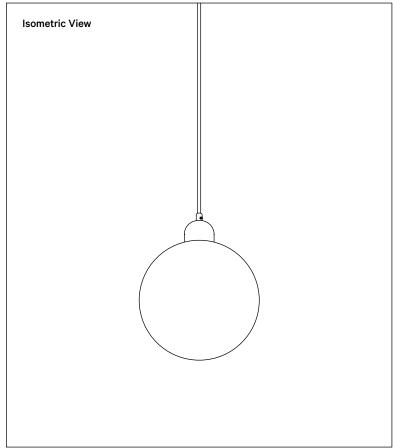

## Orb 5 Pendant

### **Technical Specifications**

| Materials          | Steel or brass, glass                             |
|--------------------|---------------------------------------------------|
| Product weight     | 2.75 lbs                                          |
| Lead time          | Painted metal: 3 days<br>Brass: 2 weeks           |
| Bulbs included (1) | E12 / 110 V / 5.0 W / 550 lm<br>2700 K / dimmable |
| Dimmer             | TRIAC                                             |
| Suspension type    | Nylon Cord                                        |
| Max wattage        | 10 W                                              |
| Certifications     | UL listed, damp-rated                             |

# Notes

- 1. This fixture comes with 8 feet of cord that can be shortened at time of installation.
- 2. Pendants in black, oxide red, reed green, or peach finish come with a black cord.
- 3. Pendants in bone come with a white cord.
- Pendants in brass, patina brass, blackened brass, or pewter come with a chocolate brown fabric cord.
- 5. Custom cord color can be specified for an additional cost; please inquire.
- 6. This fixture can be installed on a vaulted or sloped ceiling.