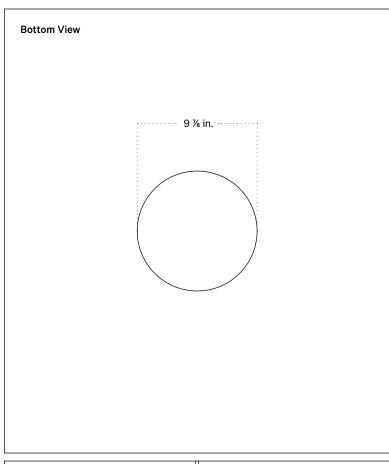

### **Technical Specifications**

| Materials          | Steel or brass, glass                             |
|--------------------|---------------------------------------------------|
| Product weight     | 2.75 lbs                                          |
| Lead time          | Painted metal: 3 days<br>Brass: 2 weeks           |
| Bulbs included (1) | E12 / 110 V / 5.0 W / 550 lm<br>2700 K / dimmable |
| Dimmer             | TRIAC                                             |
| Suspension type    | Nylon Cord                                        |
| Max wattage        | 10 W                                              |
| Certifications     | UL listed, damp-rated                             |