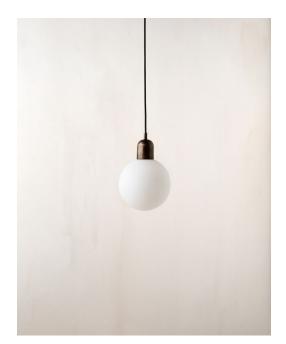

| TRIAC                                             |
| Suspension type    | Nylon Cord                                        |
| Max wattage        | 10 W                                              |
| Certifications     | UL listed, damp-rated                             |

# Notes

- 1. This fixture comes with 8 feet of cord that can be shortened at time of installation.
- 2. Pendants in black, oxide red, reed green, or peach finish come with a black cord.
- 3. Pendants in bone come with a white cord.
- Pendants in brass, patina brass, blackened brass, or pewter come with a chocolate brown fabric cord.
- 5. Custom cord color can be specified for an additional cost; please inquire.
- 6. This fixture can be installed on a vaulted or sloped ceiling.

Updated March 6, 2023









## Orb 8 Pendant

### **Technical Specifications**

| Materials          | Steel or brass, glass                             |
|--------------------|---------------------------------------------------|
| Product weight     | 3.5 lbs                                           |
| Lead time          | Painted metal: 3 days<br>Brass: 2 weeks           |
| Bulbs included (1) | E12 / 110 V / 8.5 W / 850 lm<br>2700 K / dimmable |
| Dimmer             | TRIAC                                             |
| Suspension type    | Nylon Cord                                        |
| Max wattage        | 10 W                                              |
| Certifications     | UL listed, damp-rated                             |

### Notes

- 1. This fixture comes with 8 feet of cord that can be sho