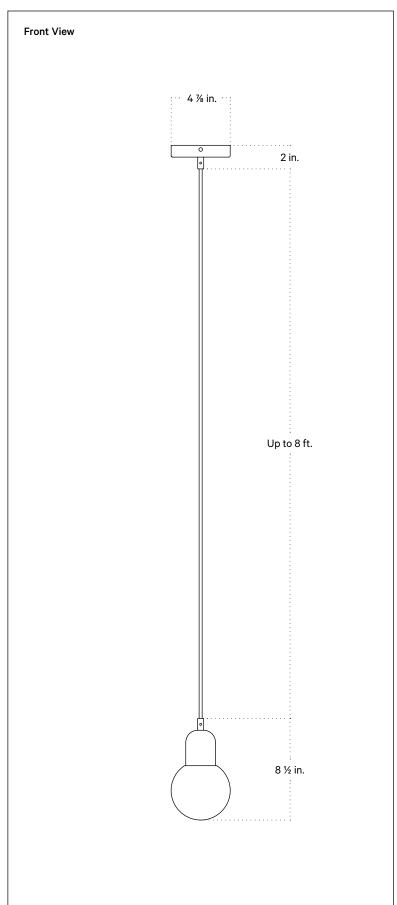

### **Technical Specifications**

| Materials          | Steel or brass, glass                             |
|--------------------|---------------------------------------------------|
| Product weight     | 2.75 lbs                                          |
| Lead time          | Painted metal: 3 days<br>Brass: 2 weeks           |
| Bulbs included (1) | E12 / 110 V / 5.0 W / 550 lm<br>2700 K / dimmable |
| Dimmer             | TRIAC                                             |
| Suspension type    | Nylon Cord                                        |
| Max wattage        | 10 W                                              |
| Certifications     | UL listed, damp-rated                             |

# Notes

- 1. This fixture comes with 8 feet of cord that can be shortened at time of installation.
- 2. Pendants in black, oxide red, reed green, or peach finish come with a black cord.
- 3. Pendants in bone come with a white cord.
- Pendants in brass, patina brass, blackened brass, or pewter come with a chocolate brown fabric cord.
- 5. Custom cord color can be specified for an additional cost; please inquire.
- 6. This fixture can be installed on a vaulted or sloped ceiling.

### **Technical Specifications**

| Materials          | Steel or brass, glass                             |
|--------------------|---------------------------------------------------|
| Product weight     | 3.5 lbs                                           |
| Lead time          | Painted metal: 3 days<br>Brass: 2 weeks           |
| Bulbs included (1) | E12 / 110 V / 8.5 W / 850 lm<br>2700 K / dimmable |
| Dimmer             | TRIAC                                             |
| Suspension type    | Nylon Cord                                        |
| Max wattage        | 10 W                                              |
| Certifications     | UL listed, damp-rated                             |

### Notes

- 1. This fixture comes with 8 feet of cord that can be shortened at time of installation.
- 2. Pendants in black, oxide red, reed green, or peach finish come with a black cord.
- 3. Pendants in bone come with a white cord.
- 4. Pendants in brass, patina brass, blackened brass, or pewter come with a chocolate brown fabric cord.
- 5. Custom cord color can be specified for an additional cost; please inquire.
- 6. This fixture can be installed on a vaulted or sloped ceiling.

### **Technical Specifications**

| Materials          | Steel or brass, glass                             |
|--------------------|---------------------------------------------------|
| Product weight     | 4.25 lbs                                          |
| Lead time          | Painted metal: 3 days<br>Brass: 2 weeks           |
| Bulbs included (1) | E12 / 110 V / 9.5 W / 950 lm<br>2700 K / dimmable |
| Dimmer             | TRIAC                                             |
| Suspension type    | Nylon Cord                                        |
| Max wattage        | 10 W                                              |
| Certifications     | UL listed, damp-rated                             |