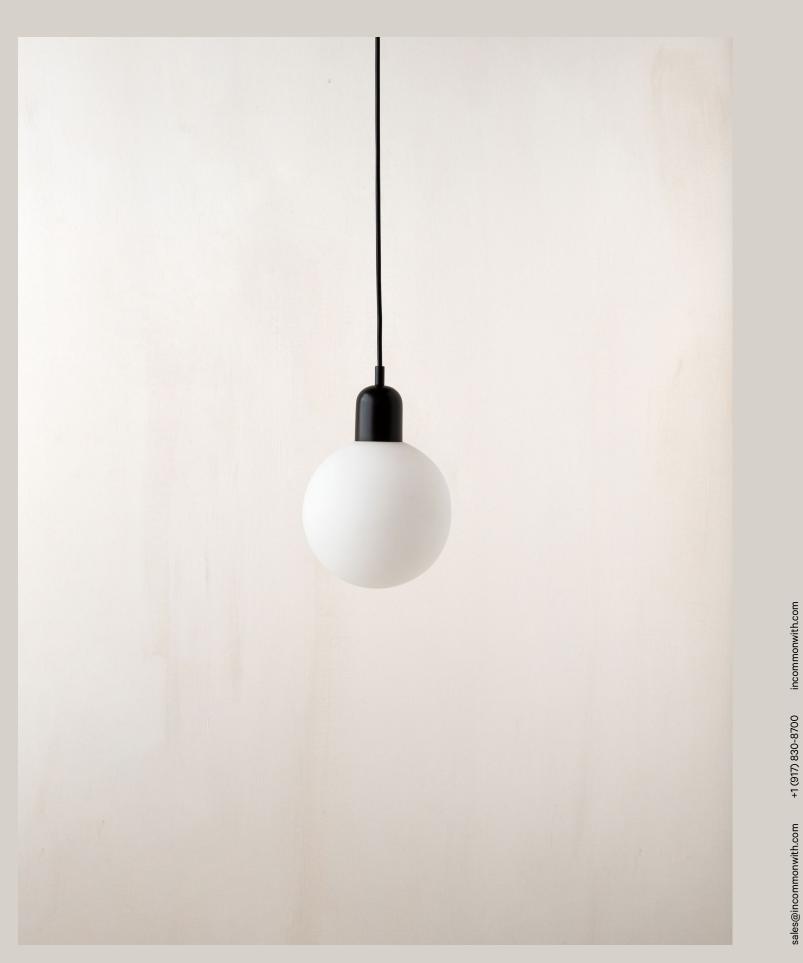

## Orb 5 Pendant

### **Technical Specifications**

| Materials          | Steel or brass, glass                             |
|--------------------|---------------------------------------------------|
| Product weight     | 2.75 lbs                                          |
| Lead time          | Painted metal: 3 days<br>Brass: 2 weeks           |
| Bulbs included (1) | E12 / 110 V / 5.0 W / 550 lm<br>2700 K / dimmable |
| Dimmer             | TRIAC                                             |
| Suspension type    | Nylon Cord                                        |
| Max wattage        | 10 W                                              |
| Certifications     | UL listed, damp-rated                             |

# Notes

- 1. This fixture comes with 8 feet of cord that can be shortened at time of installation.
- 2. Pendants in black, oxide red, reed green, or peach finish come with a black cord.
- 3. Pendants in bone come with a white cord.
- Pendants in brass, patina brass, blackened brass, or pewter come with a chocolate brown fabric cord.
- 5. Custom cord color can be specified for an additional cost; please inquire.
- 6. This fixture can be installed on a vaulted or sloped ceiling.