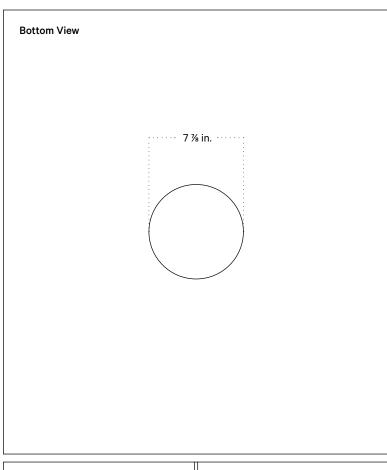

## Orb 5 Pendant

### **Technical Specifications**

| Materials          | Steel or brass, glass                             |
|--------------------|---------------------------------------------------|
| Product weight     | 2.75 lbs                                          |
| Lead time          | Painted metal: 3 days<br>Brass: 2 weeks           |
| Bulbs included (1) | E12 / 110 V / 5.0 W / 550 lm<br>2700 K / dimmable |
| Dimmer             | TRIAC                                             |
| Suspension type    | Nylon Cord                                        |
| Max wattage        | 10 W                                              |
| Certifications     | UL listed, damp-rated                             |