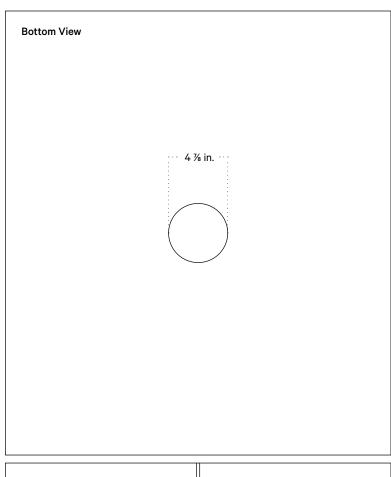

### **Technical Specifications**

| Materials          | Steel or brass, glass                             |
|--------------------|---------------------------------------------------|
| Product weight     | 2.75 lbs                                          |
| Lead time          | Painted metal: 3 days<br>Brass: 2 weeks           |
| Bulbs included (1) | E12 / 110 V / 5.0 W / 550 lm<br>2700 K / dimmable |
| Dimmer             | TRIAC                                             |
| Suspension type    | Nylon Cord                                        |
| Max wattage        | 10 W                                              |
| Certifications     | UL listed, damp-rated                             |

### **Technical Specifications**

| Materials          | Steel or brass, glass                             |
|--------------------|---------------------------------------------------|
| Product weight     | 3.5 lbs                                           |
| Lead time          | Painted metal: 3 days<br>Brass: 2 weeks           |
| Bulbs included (1) | E12 / 110 V / 8.5 W / 850 lm<br>2700 K / dimmable |
| Dimmer             | TRIAC                                             |
| Suspension type    | Nylon Cord                                        |
| Max wattage        | 10 W                                              |
| Certifications     | UL listed, damp-rated                             |

### **Technical Specifications**

| Materials          | Steel or brass, glass                             |
|--------------------|---------------------------------------------------|
| Product weight     | 4.25 lbs                                          |
| Lead time          | Painted metal: 3 days<br>Brass: 2 weeks           |
| Bulbs included (1) | E12 / 110 V / 9.5 W / 950 lm<br>2700 K / dimmable |
| Dimmer             | TRIAC                                             |
| Suspension type    | Nylon Cord                                        |
| Max wattage        | 10 W                                              |
| Certifications     | UL listed, damp-rated                             |