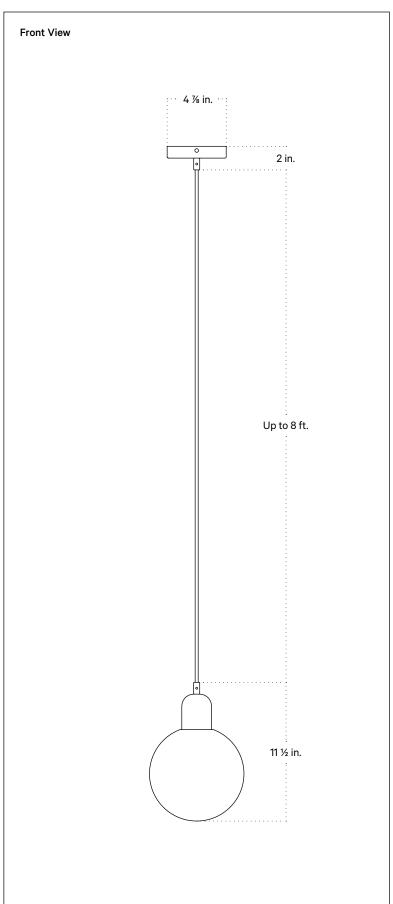

## Orb 5 Pendant

### **Technical Specifications**

| Materials          | Steel or brass, glass                             |
|--------------------|---------------------------------------------------|
| Product weight     | 2.75 lbs                                          |
| Lead time          | Painted metal: 3 days<br>Brass: 2 weeks           |
| Bulbs included (1) | E12 / 110 V / 5.0 W / 550 lm<br>2700 K / dimmable |
| Dimmer             | TRIAC                                             |
| Suspension type    | Nylon Cord                                        |
| Max wattage        | 10 W                                              |
| Certifications     | UL listed, damp-rated                             |

# Notes

- 1. This fixture comes with 8 feet of cord that can be shortened at time of installation.
- 2. Pendants in black, oxide red, reed green, or peach finish come with a black cord.
- 3. Pendants in bone come with a white cord.
- Pendants in brass, patina brass, blackened brass, or pewter come with a chocolate brown fabric cord.
- 5. Custom cord color can be specified for an additional cost; please inquire.
- 6. This fixture can be installed on a vaulted or sloped ceiling.