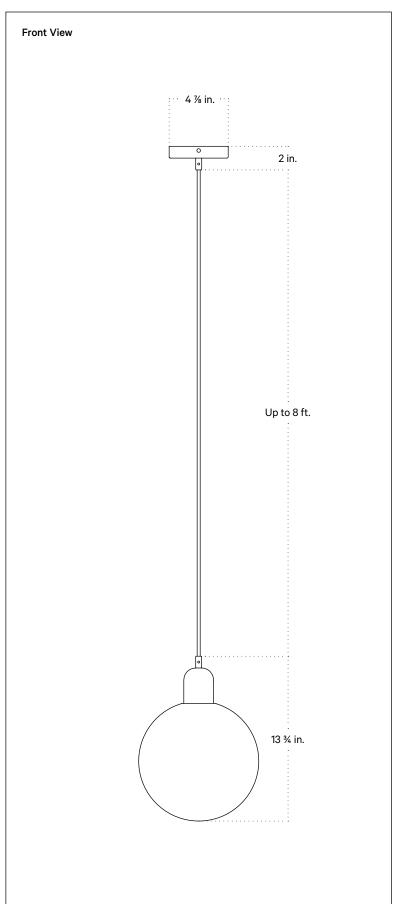

# Notes

- 1. This fixture comes with 8 feet of cord that can be shortened at time of installation.
- 2. Pendants in black, oxide red, reed green, or peach finish come with a black cord.
- 3. Pendants in bone come with a white cord.
- Pendants in brass, patina brass, blackened brass, or pewter come with a chocolate brown fabric cord.
- 5. Custom cord color can be specified for an additional cost; please inquire.
- 6. This fixture can be installed on a vaulted or sloped ceiling.