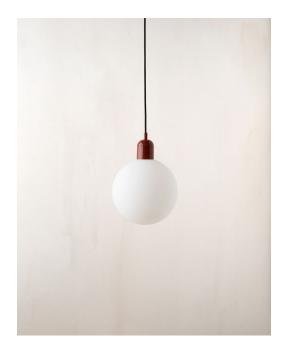

## Orb 5 Pendant

### **Technical Specifications**

| Materials          | Steel or brass, glass                             |
|--------------------|---------------------------------------------------|
| Product weight     | 2.75 lbs                                          |
| Lead time          | Painted metal: 3 days<br>Brass: 2 weeks           |
| Bulbs included (1) | E12 / 110 V / 5.0 W / 550 lm<br>2700 K / dimmable |
| Dimmer             | TRIAC                                             |
| Suspension type    | Nylon Cord                                        |
| Max wattage        | 10 W                                              |
| Certifications     | UL listed, damp-rated                             |