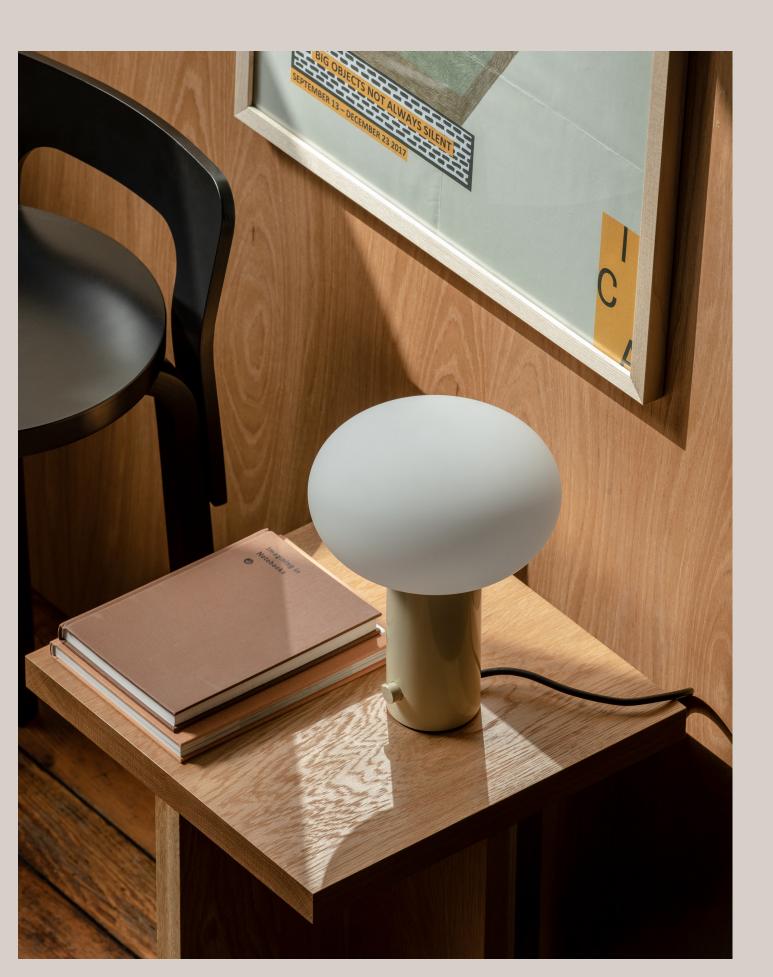

#### Mushroom Table Lamp

#### **Technical Specifications**

| Materials          | Steel, glass                                      |
|--------------------|---------------------------------------------------|
| Product weight     | 7.75 lbs                                          |
| Lead time          | 3 days                                            |
| Bulbs included (1) | E12 / 120 V / 5.0 W / 550 lm<br>2700 K / dimmable |
| Dimmer             | Integrated dimmer switch                          |
| Cord length        | 10 feet                                           |
| Max wattage        | 7 W                                               |
| Certifications     | UL listed                                         |

#### Notes

- 1. A rotary dimmer switch is located on the base of the fixture.
- 2. This table lamp comes with a 10-foot black nylon cord; length is not customizable.

Updated June 6, 2023