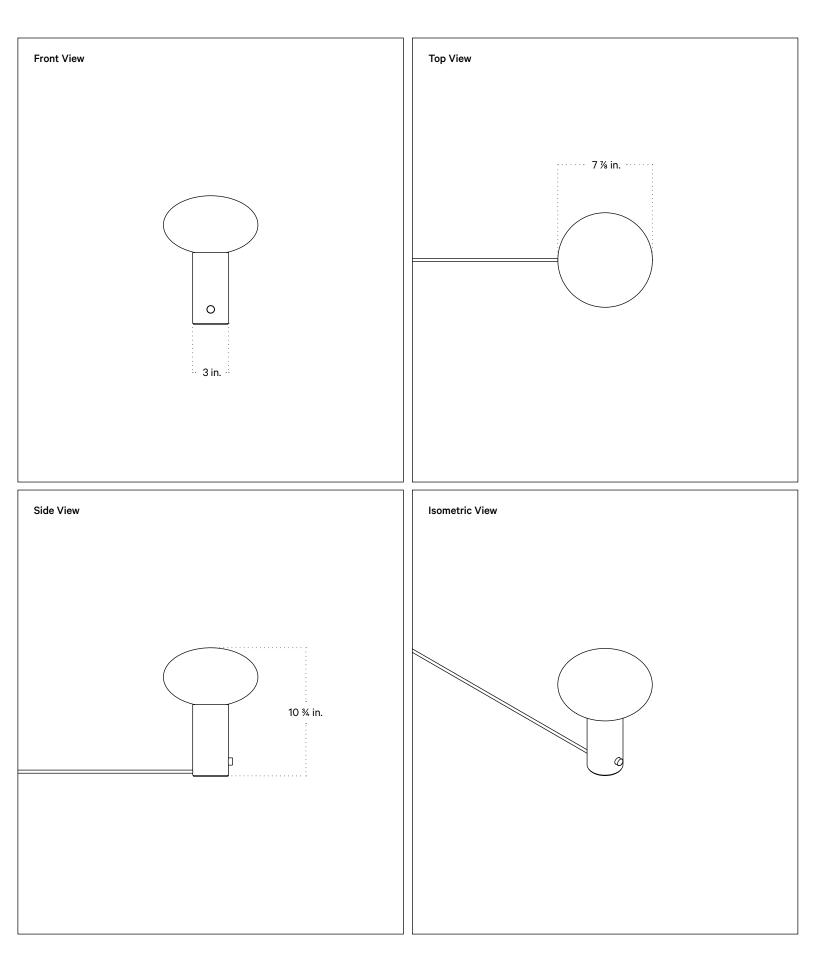

------------|
| Product weight     | 7.75 lbs                                          |
| Lead time          | 3 days                                            |
| Bulbs included (1) | E12 / 120 V / 5.0 W / 550 lm<br>2700 K / dimmable |
| Dimmer             | Integrated dimmer switch                          |
| Cord length        | 10 feet                                           |
| Max wattage        | 7 W                                               |
| Certifications     | UL listed                                         |



#### Notes

- 1. A rotary dimmer switch is located on the base of the fixture.
- 2. This table lamp comes with a 10-foot black nylon cord; length is not customizable.

Updated June 6, 2023

## In Common With

### Technical Drawings

### Mushroom Table Lamp



# In Common With

#### **Finish Options**

Brass, glass, and ceramic samples made or finished by hand may exhibit variability. Available for purchase at <u>incommonwith.com/finishes</u>.

Painted MetalImage: Second seco

## In Common With