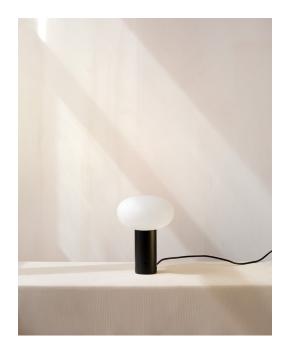

# In Common With

Mushroom Table Lamp Technical Specifications





#### Mushroom Table Lamp

#### **Technical Specifications**

| Materials          | Steel, glass                                      |
|--------------------|---------------------------------------------------|
| Product weight     | 7.75 lbs                                          |
| Lead time          | 3 days                                            |
| Bulbs included (1) | E12 / 120 V / 5.0 W / 550 lm<br>2700 K / dimmable |
| Dimmer             | Integrated dimmer switch                          |
| Cord length        | 10 feet                                           |
| Max wattage        | 7 W                                               |
| Certifications     | UL listed                                         |



#### Notes

- 1. A rotary dimmer switch is located on the b