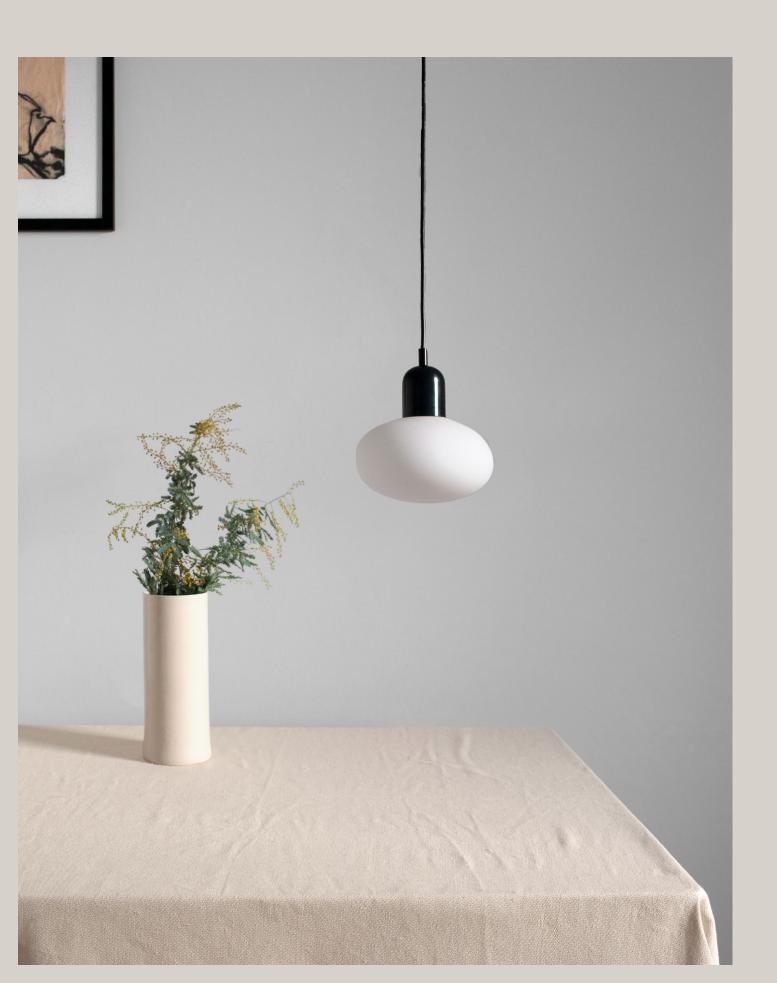

### Mushroom Pendant

#### **Technical Specifications**

| Materials          | Steel or brass, glass                             |
|--------------------|---------------------------------------------------|
| Product weight     | 3 lbs                                             |
| Lead time          | Painted metal: 3 days<br>Brass: 2 weeks           |
| Bulbs included (1) | E12 / 110 V / 5.0 W / 550 lm<br>2700 K / dimmable |
| Dimmer             | TRIAC                                             |
| Suspension type    | Nylon Cord                                        |
| Max wattage        | 10 W                                              |
| Certifications     | UL listed, damp-rated                             |

#### Notes

- 1. This fixture comes with 8 feet of cord that can be shortened at time of installation.
- 2. Pendants in black, oxide red, reed green, or peach finish come with a black cord.
- 3. Pendants in bone come with a white cord.
- 4. Pendants in brass, patina brass, blackened brass, or pewter come with a chocolate brown fabric cord.
- 5. Custom cord color can be specified for an additional cost; please inquire.
- 6. This fixture can be installed on a vaulted or sloped ceiling.