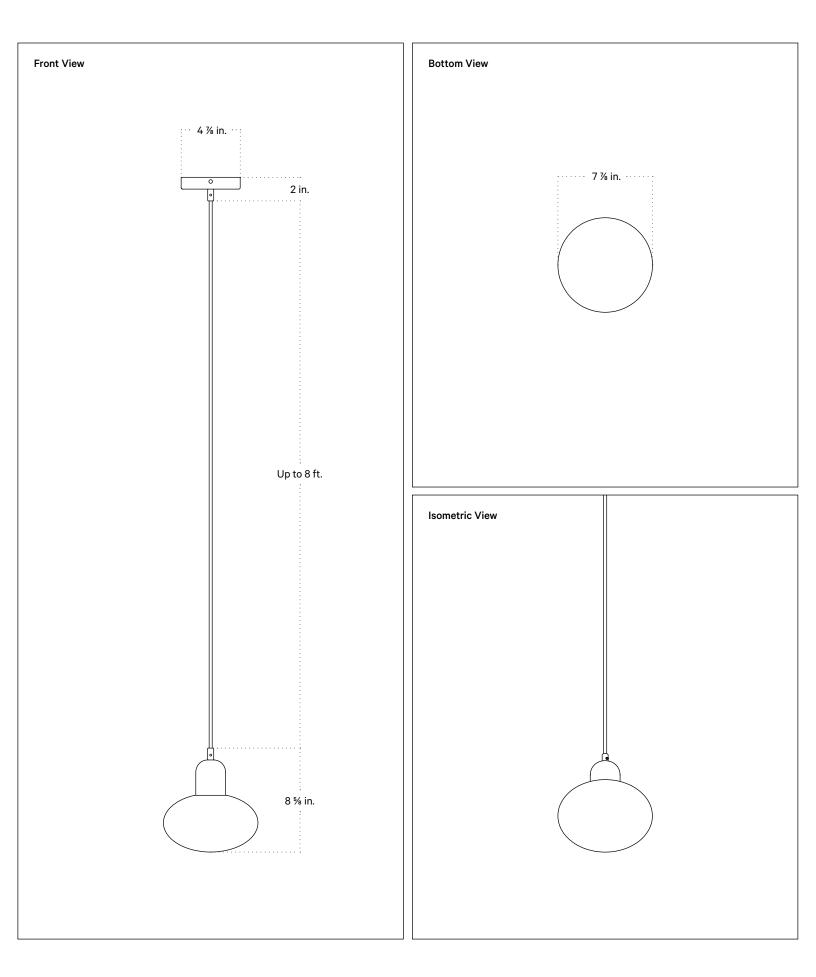

## Technical Drawings

### Mushroom Pendant

#### Notes

- 1. This fixture comes with 8 feet of cord that can be shortened at time of installation.
- 2. Pendants in black, oxide red, reed green, or peach finish come with a black cord.
- 3. Pendants in bone come with a white cord.
- 4. Pendants in brass, patina brass, blackened brass, or pewter come with a chocolate brown fabric cord.
- 5. Custom cord color can be specified for an additional cost; please inquire.
- 6. This fixture can be installed on a vaulted or sloped ceiling.