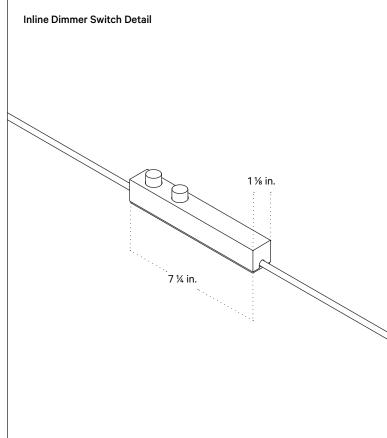

## Notes

- 1. A rotary dimmer is located at the top of the fixture above the shade.
- 2. This fixture comes with a 10-foot-black cord; length is not customizable.
- 3. This fixture has handmade elements and may exhibit variability within the same piece. These variations are inherent in the production process and are not to be considered as defects. We do our best to maintain a consistent product while honoring handmade craftsmanship.
- 4. Dimensions may vary within one inch.