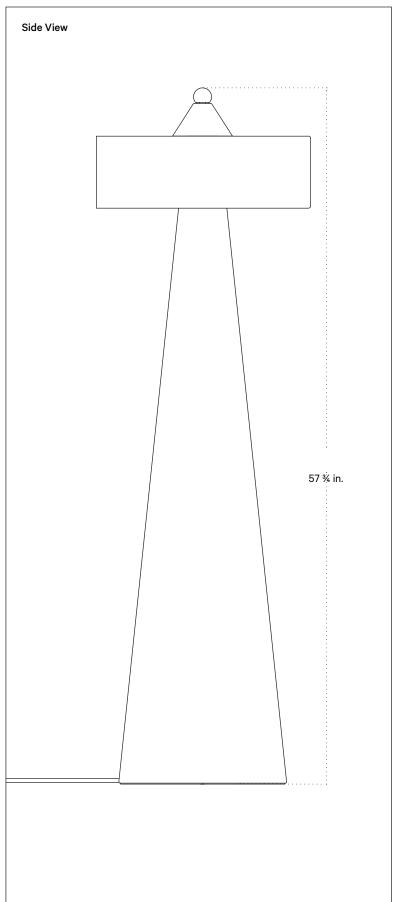

## **Technical Specifications**

| Materials          | Ceramic, brass                                               |
|--------------------|--------------------------------------------------------------|
| Product weight     | ~ 60 lb                                                      |
| Lead time          | 16 weeks                                                     |
| Bulbs included (7) | E12 / 120V / 4.0 W / 220 lm<br>2200 K - 3000 K / warm on dim |
| Dimmer             | Integrated dimmer switch                                     |
| Cord length        | 16 feet                                                      |
| Max wattage        | 70 W                                                         |
| Certifications     | UL listed, damp- rated                                       |

## Notes

- 1. A rotary dimmer is located at the top of the fixture above the shade.
- 2. This fixture comes with a 10-foot-black cord; length is not customizable.
- 3. This fixture has handmade elements and may exhibit variability within the same piece. These variations are inherent in the production process and are not to be considered as defects. We do our best to maintain a consistent product while honoring handmade craftsmanship.
- 4. Dimensions may vary within one inch.