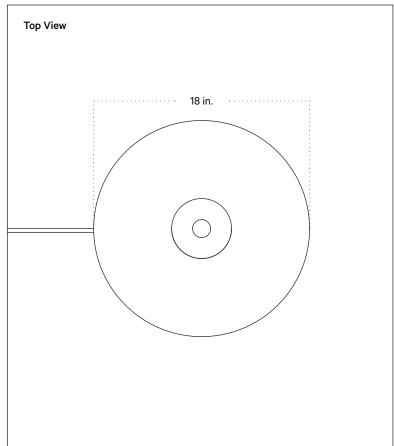

## **Technical Specifications**

| Materials          | Ceramic, brass                                               |
|--------------------|--------------------------------------------------------------|
| Product weight     | ~ 60 lb                                                      |
| Lead time          | 16 weeks                                                     |
| Bulbs included (7) | E12 / 120V / 4.0 W / 220 lm<br>2200 K - 3000 K / warm on dim |
| Dimmer             | Integrated dimmer switch                                     |
| Cord length        | 16 feet                                                      |
| Max wattage        | 70 W                                                         |
| Certifications     | UL listed, damp- rated                                       |

## Notes

- 1. A rotary dimmer is located at the top of the fixture above the shade.
- 2. This fixture comes with a 10-foot-black cord; length is not customizable.
- 3. This fixture has handmade elements and may exhibit variability within the same piece. These variations are inherent in the production process and are not to be considered as defects. We do our best to maintain a consistent product while honoring handmade craftsmanship.
- 4. Dimensions may vary within one inch.