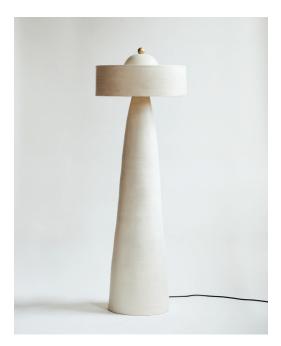

# Helena Floor Lamp

## **Technical Specifications**

| Materials          | Ceramic, brass                                               |
|--------------------|--------------------------------------------------------------|
| Product weight     | ~ 60 lb                                                      |
| Lead time          | 16 weeks                                                     |
| Bulbs included (7) | E12 / 120V / 4.0 W / 220 lm<br>2200 K - 3000 K / warm on dim |
| Dimmer             | Integrated dimmer switch                                     |
| Cord length        | 16 feet                                                      |
| Max wattage        | 70 W                                                         |
| Certifications     | UL listed, damp- rated