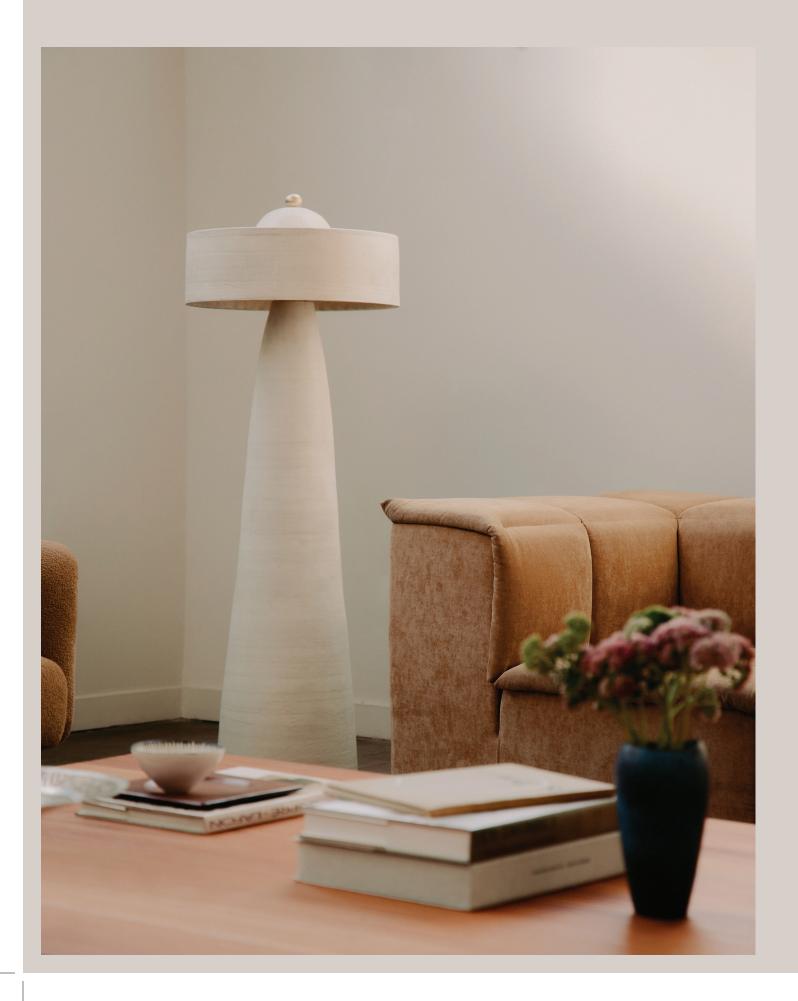

# Helena Floor Lamp

## Notes

- 1. A rotary dimmer is located at the top of the fixture above the shade.
- 2. This fixture comes with a 10-foot-black cord; length is not customizable.
- 3. This fixture has handmade elements and may exhibit variability within the same piece. These variations are inherent in the production process and are not to be considered as defects. We do our best to maintain a consistent product while honoring handmade craftsmanship.
- 4. Dimensions may vary within one inch.