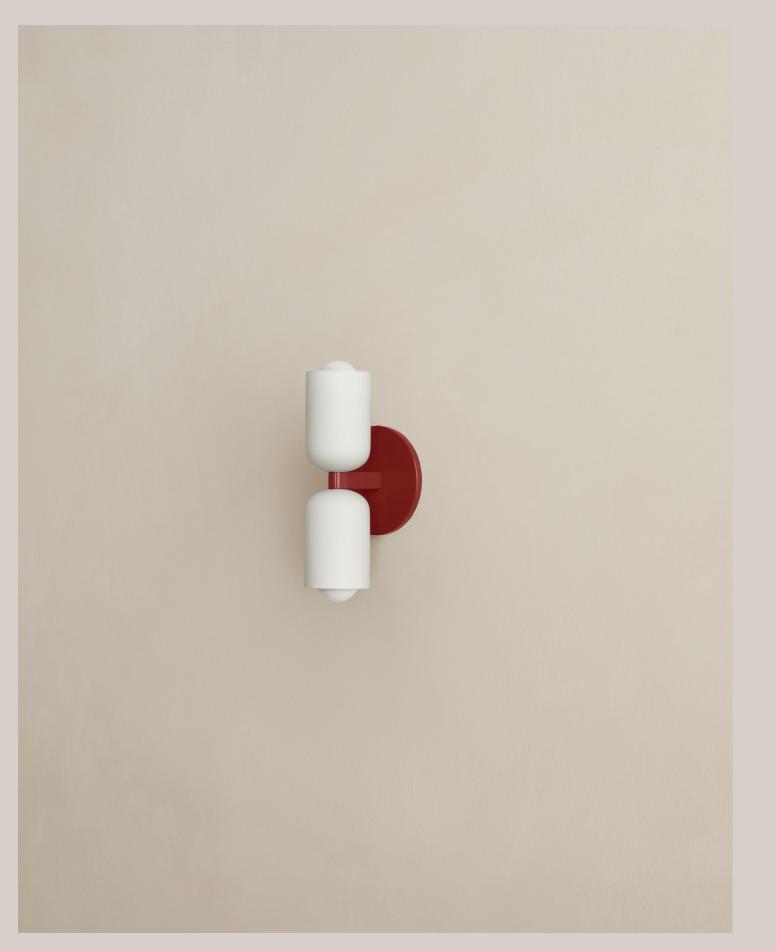

# Glass Up Down Sconce, Slim

### **Technical Specifications**

| Materials          | Glass, brass or steel                                        |
|--------------------|--------------------------------------------------------------|
| Product weight     | 2 lbs                                                        |
| Lead time          | 6 weeks                                                      |
| Bulbs included (2) | E12 / 120V / 4.0 W / 220 lm<br>2200 K - 3000 K / warm on dim |
| Dimmer             | Integrated dimmer switch                                     |
| Max wattage        | 20 W                                                         |
| Certifications     | UL listed, damp-rated, ADA compliant                         |