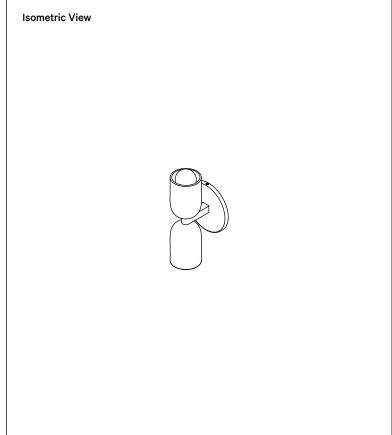

# Glass Up Down Sconce, Slim

### **Technical Specifications**

| Materials          | Glass, brass or steel                                        |
|--------------------|--------------------------------------------------------------|
| Product weight     | 2 lbs                                                        |
| Lead time          | 6 weeks                                                      |
| Bulbs included (2) | E12 / 120V / 4.0 W / 220 lm<br>2200 K - 3000 K / warm on dim |
| Dimmer             | Integrated dimmer switch                                     |
| Max wattage        | 20 W                                                         |
| Certifications     | UL listed, damp-rated, ADA compliant                         |