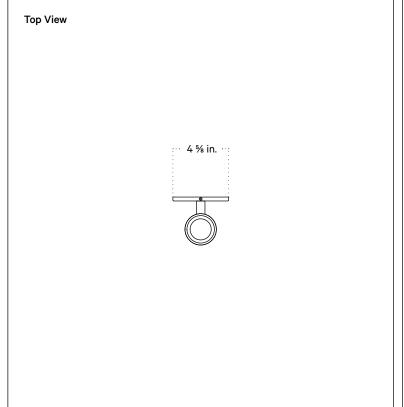

### **Technical Specifications**

| Materials          | Glass, brass or steel                                        |
|--------------------|--------------------------------------------------------------|
| Product weight     | 2 lbs                                                        |
| Lead time          | 6 weeks                                                      |
| Bulbs included (2) | E12 / 120V / 4.0 W / 220 lm<br>2200 K - 3000 K / warm on dim |
| Dimmer             | Integrated dimmer switch                                     |
| Max wattage        | 20 W                                                         |
| Certifications     | UL listed, damp-rated, ADA compliant                         |