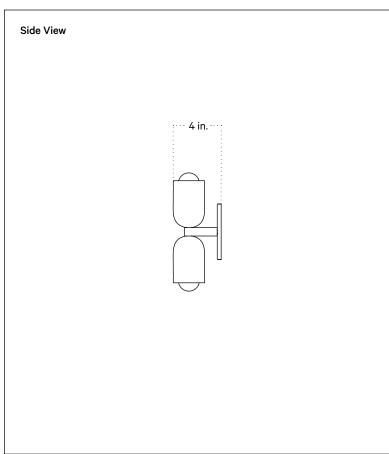

# Glass Up Down Sconce, Slim

### **Technical Specifications**

| Materials          | Glass, brass or steel                                        |
|--------------------|--------------------------------------------------------------|
| Product weight     | 2 lbs                                                        |
| Lead time          | 6 weeks                                                      |
| Bulbs included (2) | E12 / 120V / 4.0 W / 220 lm<br>2200 K - 3000 K / warm on dim |
| Dimmer             | Integrated dimmer switch                                     |
| Max wattage        | 20 W                                                         |
| Certifications     | UL listed, damp-rated, ADA compliant                         |