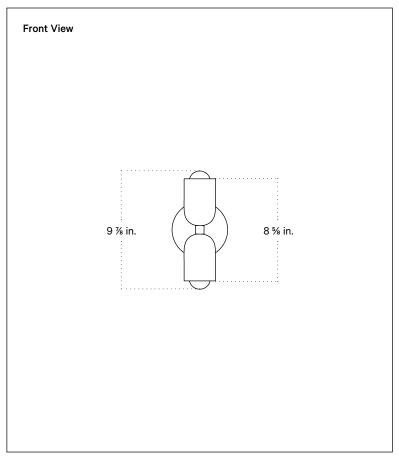

# Glass Up Down Sconce, Slim

### **Technical Specifications**

| Materials          | Glass, brass or steel                                        |
|--------------------|--------------------------------------------------------------|
| Product weight     | 2 lbs                                                        |
| Lead time          | 6 weeks                                                      |
| Bulbs included (2) | E12 / 120V / 4.0 W / 220 lm<br>2200 K - 3000 K / warm on dim |
| Dimmer             | Integrated dimmer switch                                     |
| Max wattage        | 20 W                                                         |
| Certifications     | UL listed, damp-rated, ADA compliant                         |