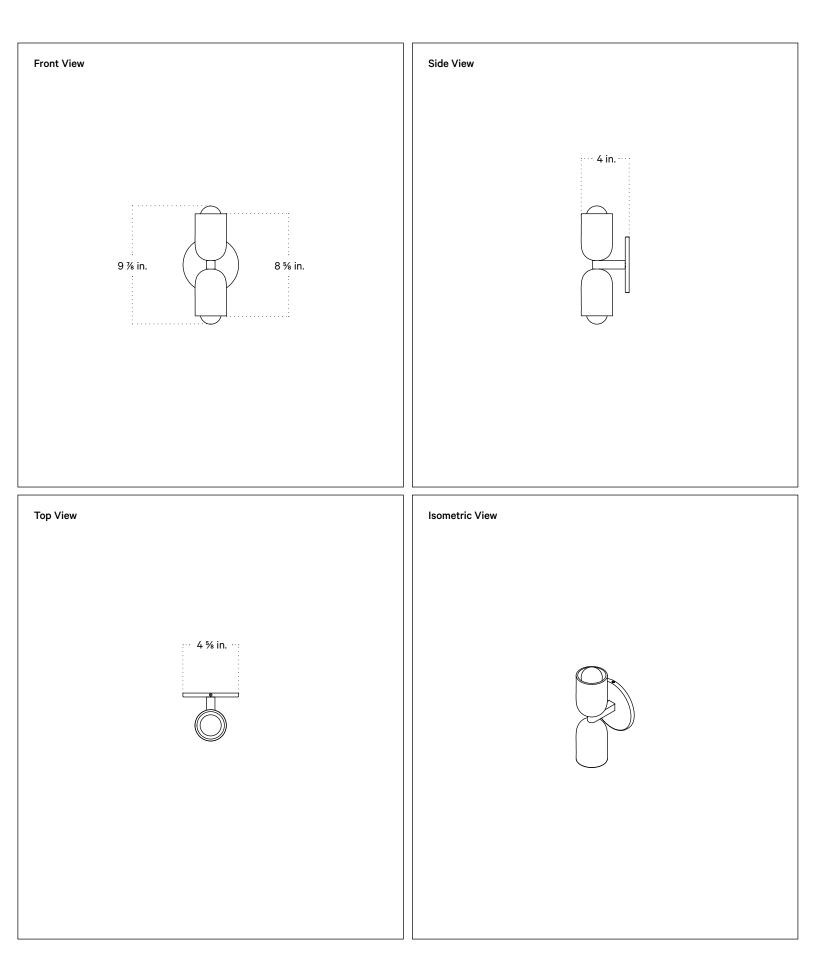

| TRIAC                                                        |  |  |
| Max wattage        | 20 W                                                         |  |  |
| Certifications     | UL listed, damp-rated, ADA compliant                         |  |  |

#### Notes

- This fixture has handmade elements and may exhibit variability within the same piece. These variations are inherent in the production process and are not to be considered as defects. We do our best to maintain a consistent product while honoring handmade craftsmanship.
- 2. This fixture meets the requirements of the Americans with Disabilities Act (ADA) of 1990.
- 3. This fixture may be installed horizontally if desired.

Updated August 12, 2024

### In Common With

### Technical Drawings

### Ceramic Up Down Sconce, Slim



## In Common With

#### **Finish Options**

Brass, glass, and ceramic samples made or finished by hand may exhibit variability. Available for purchase at <u>incommonwith.com/finishes</u>.

| Ceramic       |            |            |            |            |
|---------------|------------|------------|------------|------------|
|               |            |            |            |            |
| Tan Clay      | White Clay | Terracotta | Green Clay | Black Clay |
| Painted Metal |            |            |            |            |
|               | •          |            | *          |            |
| Black         | Bone       | Oxide Red  | Reed Green | Peach      |
|               |            |            |            |            |

#### Brass









Brass

Patina Brass

Blacken