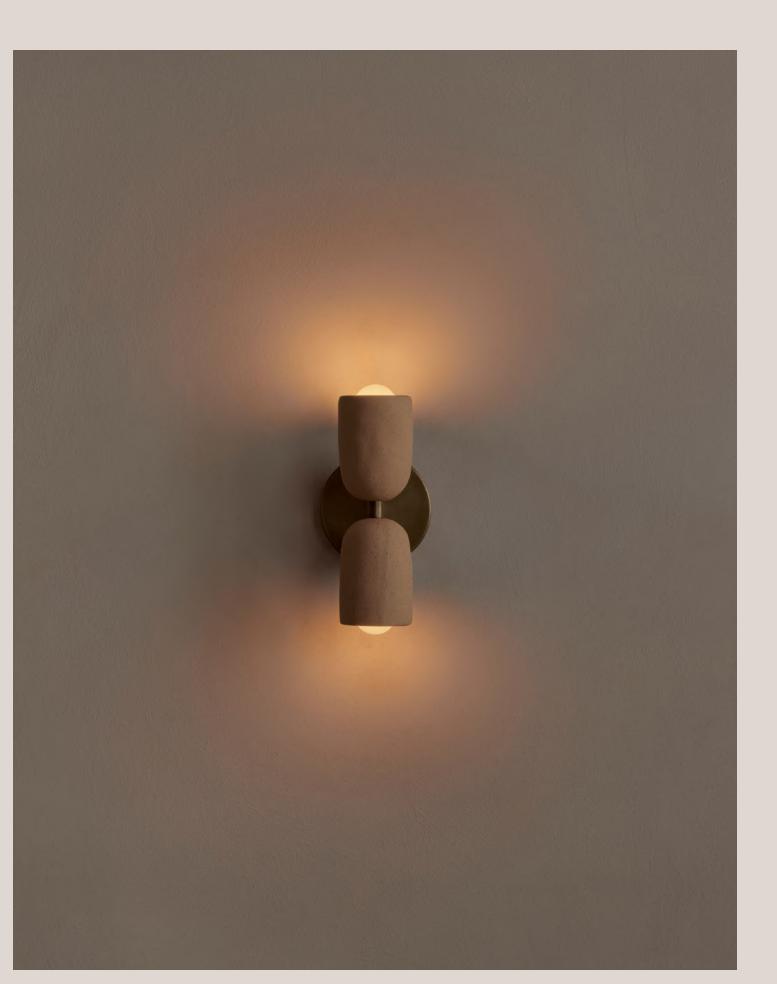

# In Common With

Ceramic Up Down Sconce, Slim Technical Specifications



#### Ceramic Up Down Sconce, Slim



#### **Technical Specifications**

| Materials          | Ceramic, brass or steel                                      |  |  |
|--------------------|--------------------------------------------------------------|--|--|
| Product weight     | 2 lbs                                                        |  |  |
| Lead time          | 6 weeks                                                      |  |  |
| Bulbs included (2) | E12 / 120V / 4.0 W / 220 lm<br>2200 K - 3000 K / warm on dim |  |  |
| Dimmer             | TRIAC                                                        |  |  |
| Max wattage        | 20 W                                                         |  |  |
| Certifications     | UL listed, damp-rated, ADA compliant