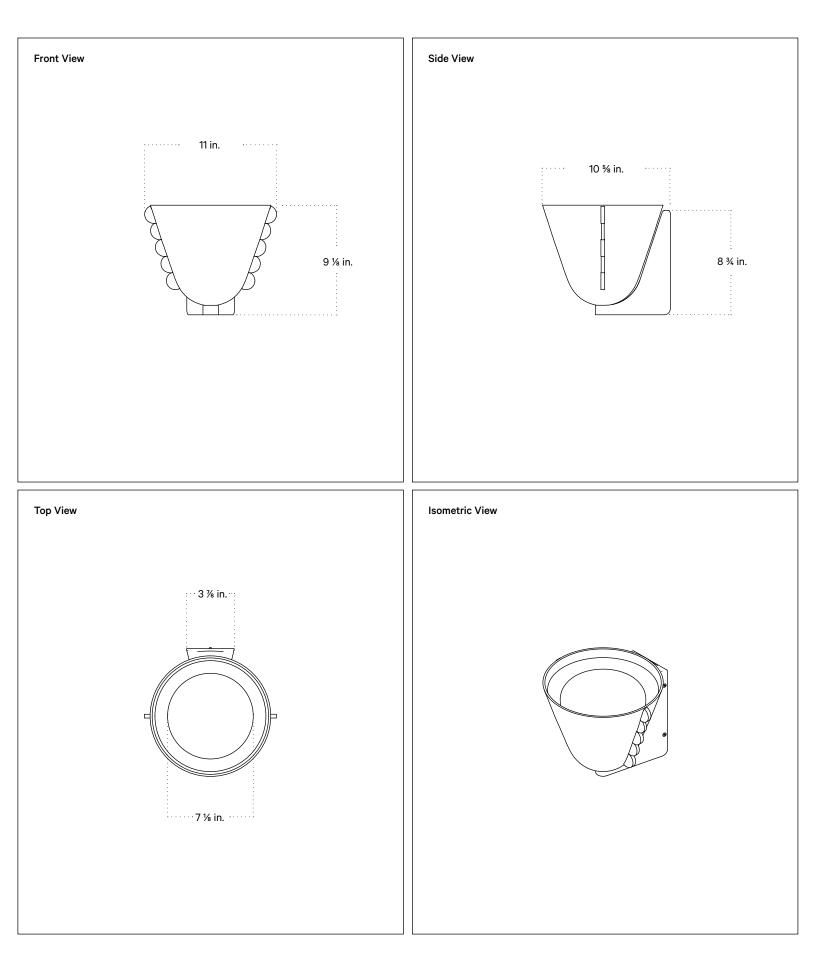

e        | 10 W                                             |
| Certifications     | UL listed, damp-rated                            |
|                    |                                                  |



#### Notes

- This fixture has handmade elements and may exhibit variability within the same piece. These variations are inherent in the production process and are not to be considered as defects. We do our best to maintain a consistent product while honoring handmade craftsmanship.
- 2. Dimensions may vary within one inch.
- This fixture has a mud ring for a trimless installation over a standard junction box. Please note a professional drywall finisher will be required. See installation instructions for details.

Updated August 22, 2024

## In Common With

## Technical Drawings



## In Common With

### **Finish Options**

### Hand-blown Glass



Opaline Opaline Embellishments



Opaline Pistachio Embellishments



Opaline Amber Embellishments



Pistachio Embellishments



Lilac

Amber Embellishments



Lilac Poppy Embellishments



Pistachio Embellishments



Tobacco Pistachio Embellishments



Tobacco Ink Embellishments



Pistachio

Poppy Poppy Embellishments



Poppy Ink Embellishments

Brass

Lilac





Brass

Patina Brass



Blackened Brass



Pewter